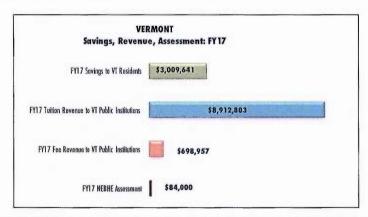

## VERMONT - Benefits of New England Board of Higher Education Compact, FY 2017

- The New England Board of Higher Education (NEBHE) is a federally authorized, state-created "compact" that
  provides several cost-saving education programs for the six New England states. The primary program is the
  Regional Student Program (RSP) Tuition Break, providing more than \$1 billion in savings to New England
  since 1958.
- NEBHE's RSP Tuition Break provides Vermont residents with access to specialized undergraduate and graduate degree programs at public campuses in Connecticut, Maine, Massachusetts, New Hampshire and Rhode Island — all at a substantial tuition discount.
- NEBHE's RSP Tuition Break also brings significant tuition and fee revenue to Vermont public institutions
  paid by students coming from the other five states to pursue specialized programs.

| Benefits of NEBHE's RSP Tuition Break to Vermont                 | FY 2017     |
|------------------------------------------------------------------|-------------|
| Tuition savings to Vermont residents                             | \$2,936,027 |
| Number of participating Vermont residents                        | 517         |
| Average RSP savings per Vermont resident (enrolled full-time)    | \$6,879     |
| Number of specialized programs available to Vermont residents    | 1000+       |
| Number of incoming RSP students enrolled at Vermont institutions | 564         |
| Tuition revenue to Vermont institutions                          | \$8,912,803 |
| Fee revenue to Vermont institutions                              | \$698,957   |

### NEBHE Assessment and Return on Investment (ROI) for RSP Benefit: FY 2017

| Vermont's assessment to NEBHE                    | \$84,000 |
|--------------------------------------------------|----------|
| ROI: RSP Tuition Break savings                   | 35-to-1  |
| ROI: RSP tuition savings + tuition & fee revenue | 149-to-1 |

Benefit to the Vermont Public Colleges and Universities of Participation in the New England Board of Higher Education's Regional Student Program (RSP) Tuition Break: FY 2017

Through NEBHE's program, eligible students from the other five New England states paid nearly \$8.9 million in tuition revenue and approximately \$700,000 in fee revenue in FY 2017 while pursuing specialized degree programs through the RSP at Vermont public institutions.

# Benefit of the New England Board of Higher Education's Regional Student Program (RSP) Tuition Break to Vermont residents: FY 2017

Since 1958, NEBHE's program has saved Vermont residents an estimated \$87 million in current dollars. In FY 2017, a total of 517 Vermont residents enrolled under the RSP Tuition Break and saved nearly \$3 million on their annual out-of-state tuition bills.