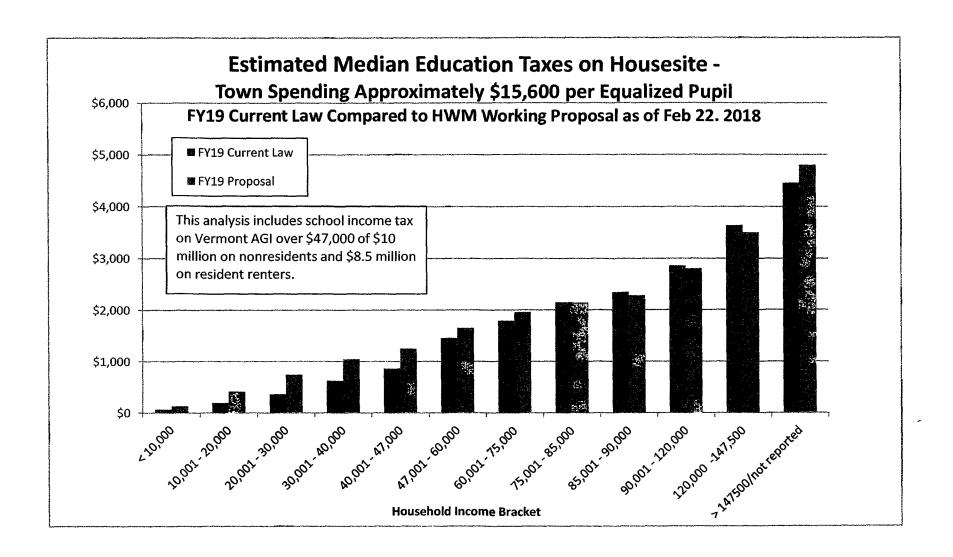

### **School Education Tax Rates and Brackets**

Proposed Rates as of Feb. 22, 2018 - subject to change House Ways and Means has not yet adopted or acted on Proposal

|             | iviarri      | ea FIII | ng Join       | tly and Sing     | le Filers            |                    |               |
|-------------|--------------|---------|---------------|------------------|----------------------|--------------------|---------------|
| Federal AGI |              |         | Tax Liability |                  |                      | Effective Tax Rate |               |
| Over        | But not over |         | Pay           | Plus % on excess | of<br>amount<br>over | Federal<br>AGI     | % of Tax Paid |
| 0           | 47,000       | \$      | _             | 0.00%            | 0                    | 50,000             | 0.03%         |
| 47,000      | 65,000       | \$      | -             | 0.50%            | 47,000               | 100,000            | 0.62%         |
| 65,000      | 125,000      | \$      | 90            | 1.50%            | 65,000               | 150,000            | 0.90%         |
| 125,000     | 4,000,000    | \$      | 900           | 1.80%            | 125,000              | 200,000            | 1.13%         |
|             |              |         |               |                  |                      | 300,000            | 1.35%         |
|             |              |         |               |                  |                      | 400,000            | 1.46%         |
|             |              |         |               |                  |                      | 600,000            | 1.58%         |
|             |              |         | Si            | ngle             |                      |                    |               |
| Federal AGI |              |         | Tax Liability |                  | Effective Tax Rate   |                    |               |
| Over        | But not over |         | Pay           | Plus % on excess | of<br>amount<br>over | Federal<br>AGI     | % of Tax Paid |
| 0           | 23,500       | \$      | -             | 0.00%            | 0                    | 50,000             | 0.62%         |
| 23,500      | 32,500       | \$      | -             | 0.50%            | 23,500               | 100,000            | 1.13%         |
| 32,500      | 62,500       | \$      | 45            | 1.50%            | 32,500               | 150,000            | 1.35%         |
| 62,500      | 4,000,000    | \$      | 450           | 1.80%            | 62,500               | 200,000            | 1.46%         |
|             |              |         |               |                  |                      | 300,000            | 1.58%         |
|             |              |         |               |                  |                      | 400,000            | 1.63%         |
|             |              |         |               |                  |                      | 600,000            | 1.69%         |