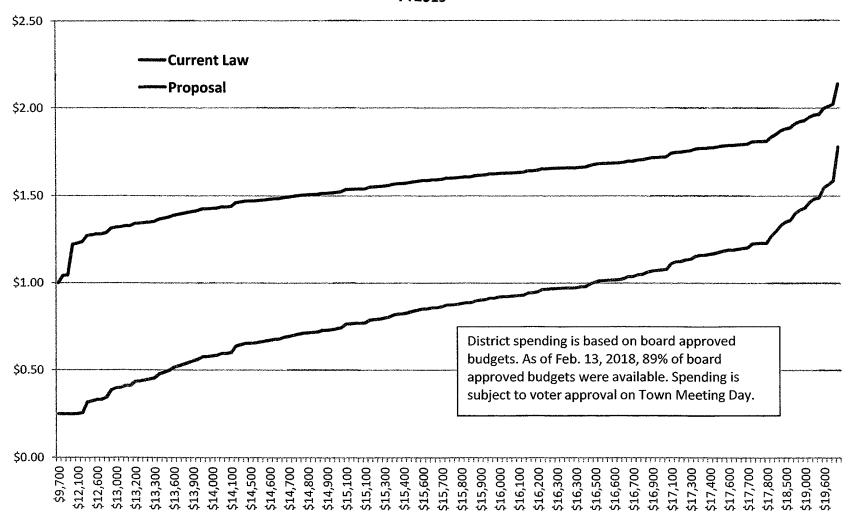

# Estimated Homestead Property Tax Rates Current Law Compared to HWM Working Proposal as of February 22 FY2019

**Education Spending Per Equalized Pupil** 