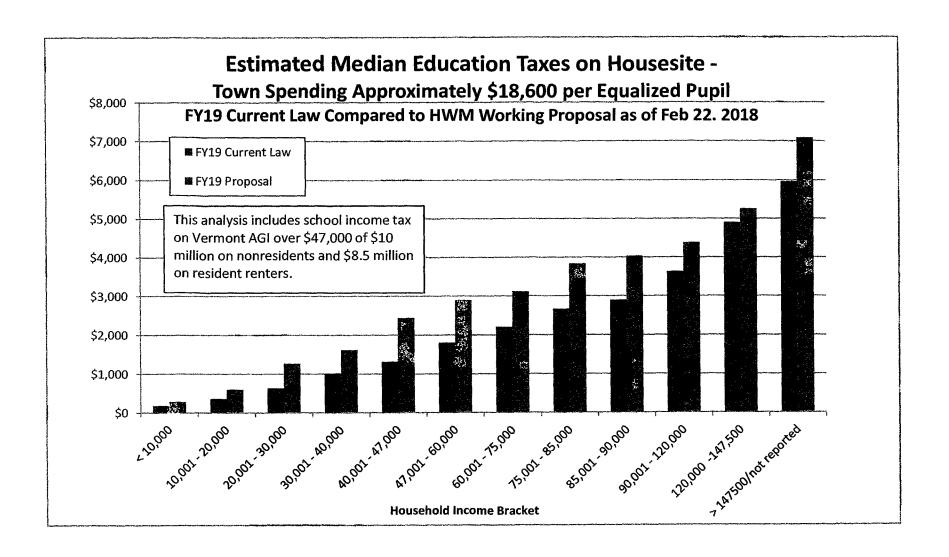

| 1.50%            | 32,500               | 150,000            | 1.35%         |
| 62,500      | 4,000,000    | \$      | 450           | 1.80%            | 62,500               | 200,000            | 1.46%         |
|             |              |         |               |                  |                      | 300,000            | 1.58%         |
|             |              |         |               |                  |                      | 400,000            | 1.63%         |
|             |              |         |               |                  |                      | 600,000            | 1.69%         |





# Estimated Homestead Property Tax Rates Current Law Compared to HWM Working Proposal as of February 22 FY2019



**Education Spending Per Equalized Pupil**