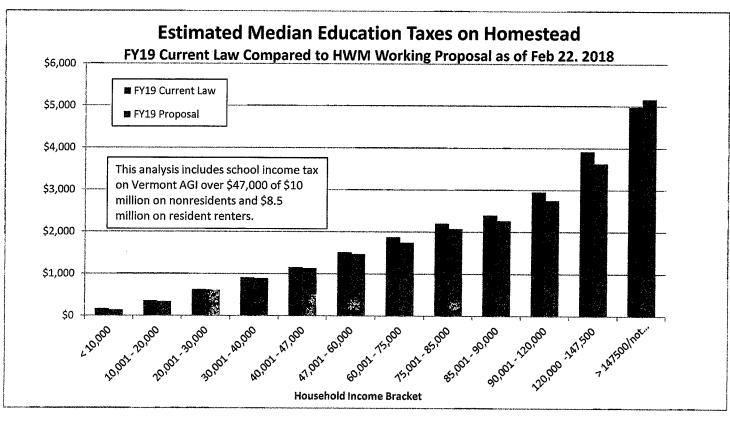

### **School Education Tax Rates and Brackets**

Proposed Rates as of Feb. 22, 2018 - subject to change House Ways and Means has not yet adopted or acted on Proposal

|             | iviarri      | ea FIII | ng Join       | tly and Sing     | le Filers            |                    |               |
|-------------|--------------|---------|---------------|------------------|----------------------|--------------------|---------------|
| Federal AGI |              |         | Tax Liability |                  |                      | Effective Tax Rate |               |
| Over        | But not over |         | Pay           | Plus % on excess | of<br>amount<br>over | Federal<br>AGI     | % of Tax Paid |
| 0           | 47,000       | \$      | _             | 0.00%            | 0                    | 50,000             | 0.03%         |
| 47,000      | 65,000       | \$      | -             | 0.50%            | 47,000               | 100,000            | 0.62%         |
| 65,000      | 125,000      | \$      | 90            | 1.50%            | 65,000               | 150,000            | 0.90%         |
| 125,000     | 4,000,000    | \$      | 900           | 1.80%            | 125,000              | 200,000            | 1.13%         |
|             |              |         |               |                  |                      | 300,000            | 1.35%         |
|             |              |         |               |                  |                      | 400,000            | 1.46%         |
|             |              |         |               |                  |                      | 600,000            | 1.58%         |
|             |              |         | Si            | ngle             |                      |                    |               |
| Federal AGI |              |         | Tax Liability |                  | Effective Tax Rate   |                    |               |
| Over        | But not over |         | Pay           | Plus % on excess | of<br>amount<br>over | Federal<br>AGI     | % of Tax Paid |
| 0           | 23,500       | \$      | -             | 0.00%            | 0                    | 50,000             | 0.62%         |
| 23,500      | 32,500       | \$      | -             | 0.50%            | 23,500               | 100,000            | 1.13%         |
| 32,500      | 62,500       | \$      | 45            | 1.50%            | 32,500               | 150,000            | 1.35%         |
| 62,500      | 4,000,000    | \$      | 450           | 1.80%            | 62,500               | 200,000            | 1.46%         |
|             |              |         |               |                  |                      | 300,000            | 1.58%         |
|             |              |         |               |                  |                      | 400,000            | 1.63%         |
|             |              |         |               |                  |                      | 600,000            | 1.69%         |