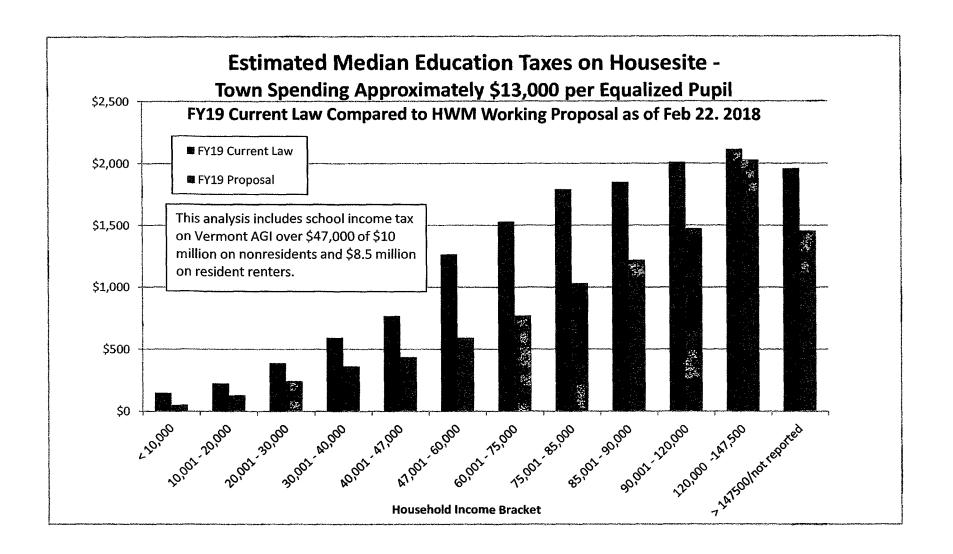

### **School Education Tax Rates and Brackets**

Proposed Rates as of Feb. 22, 2018 - subject to change House Ways and Means has not yet adopted or acted on Proposal

|             | iviarri      | ea FIII | ng Join       | tly and Sing     | le Filers            |                    |               |
|-------------|--------------|---------|---------------|------------------|----------------------|--------------------|---------------|
| Federal AGI |              |         | Tax Liability |                  |                      | Effective Tax Rate |               |
| Over        | But not over |         | Pay           | Plus % on excess | of<br>amount<br>over | Federal<br>AGI     | % of Tax Paid |
| 0           | 47,000       | \$      | _             | 0.00%            | 0                    | 50,000             | 0.03%         |
| 47,000      | 65,000       | \$      | -             | 0.50%            | 47,000               | 100,000            | 0.62%         |
| 65,000      | 125,000      | \$      | 90            | 1.50%            | 65,000               | 150,000            | 0.90%         |
| 125,000     | 4,000,000    | \$      | 900           | 1.80%            | 125,000              | 200,000            | 1.13%         |
|             |              |         |               |                  |                      | 300,000            | 1.35%         |
|             |              |         |               |                  |                      | 400,000            | 1.46%         |
|             |              |         |               |                  |                      | 600,000            | 1.58%         |
|             |              |         | Si            | ngle             |                      |                    |               |
| Federal AGI |              |         | Tax Liability |                  | Effective Tax Rate   |                    |               |
| Over        | But not over |         | Pay           | Plus % on excess | of<br>amount<br>over | Federal<br>AGI     | % of Tax Paid |
| 0           | 23,500       | \$      | -             | 0.00%            | 0                    | 50,000             | 0.62%         |
| 23,500      | 32,500       | \$      | -             | 0.50%            | 23,500               | 100,000            | 1.13%         |
| 32,500      | 62,500       | \$      | 45            | 1.50%            | 32,500               | 150,000            | 1.35%         |
| 62,500      | 4,000,000    | \$      | 450           | 1.80%            | 62,500               | 200,000            | 1.46%         |
|             |              |         |               |                  |                      | 300,000            | 1.58%         |
|             |              |         |               |                  |                      | 400,000            | 1.63%         |
|             |              |         |               |                  |                      | 600,000            | 1.69%         |