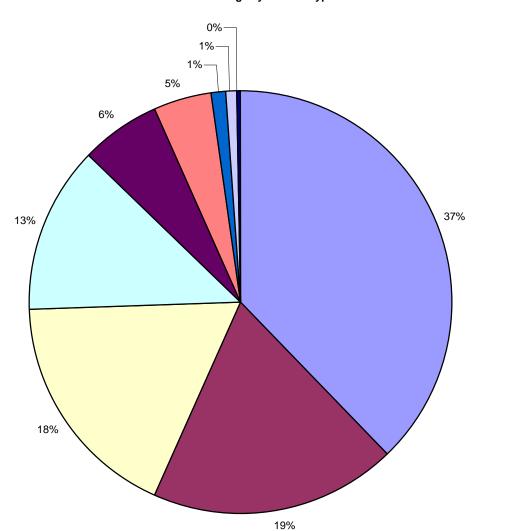

# Case Filings by Plaintiff Type 2016

Case Filings by Plaintiff Type 2015

#### Disposition by Plaintiff Type - Percentages

|            |         |         | Dismissed by | Dismissed by | Dismissed       | Dismissed  | Dismissed        | Trial       | Trial         |
|------------|---------|---------|--------------|--------------|-----------------|------------|------------------|-------------|---------------|
|            | Consent | Default | Court        | Plain        | Fail to Default | Settlement | Failure to Serve | Def Verdict | Plain Verdict |
| Bus        | 29%     | 15%     | 6%           | 14%          | 1%              | 5%         | 14%              | 1%          | 10%           |
| DBA        | 43%     | 10%     | 11%          | 9%           | 4%              | 1%         | 16%              | 1%          | 3%            |
| Individ    | 10%     | 10%     | 15%          | 7%           | 0%              | 3%         | 10%              | 11%         | 29%           |
| LB/CU      | 50%     | 14%     | 10%          | 5%           | 1%              | 0%         | 13%              | 0%          | 6%            |
| NatBank    | 40%     | 11%     | 10%          | 9%           | 4%              | 1%         | 17%              | 1%          | 3%            |
| State/Towr | 37%     | 19%     | 6%           | 21%          | 0%              | 2%         | 5%               | 2%          | 6%            |