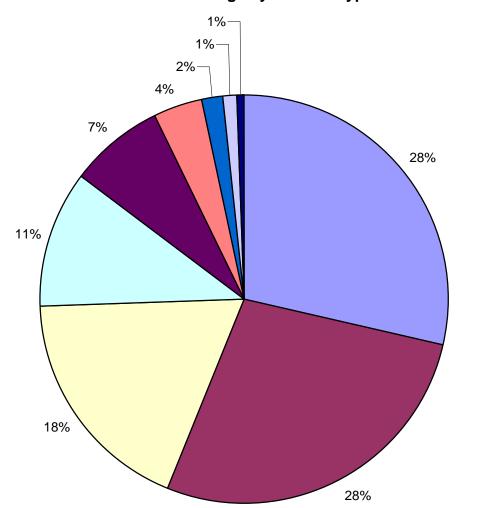

| 2%         | 20%              | 0%          | 2%            |
| State/Towr | 34%     | 26%     | 11%          | 8%           | 1%              | 2%         | 11%              | 0%          | 9%            |

| Bus        | Business                  |
|------------|---------------------------|
| DBA        | Debt Buyer / Agency       |
| Individ    | Individual                |
| LB/CU      | Local Bank / Credit Union |
| NatBank    | National Bank             |
| State/Town | State / Town              |



Case Filing Trend by Plaintiff Type 2015 - 2016

Vermont Small Claims Court

Feb Jan Mar Apr May Jun Jul Aug Sep 016 

Debt Buyer Case Filing Trend 2015 - 2016



Source: Alan Bjerke 3/23/2017



# National Bank Case Filing Trend 2015-2016

Source: Alan Bjerke 3/23/2017



# Case Filings by Plaintiff Type 2016





Case Filings by Plaintiff Type 2015



#### Cases Filed July 1, 2014 - June 30, 2015

| Disposition by Plaintiff Type - Raw Numbers |                                                                     |         |         |       |       |                 |            |                  |             |               |
|---------------------------------------------|---------------------------------------------------------------------|---------|---------|-------|-------|-----------------|------------|------------------|-------------|---------------|
|                                             | Dismissed by Dismissed by Dismissed Dismissed Dismissed Trial Trial |         |         |       |       |                 |            |