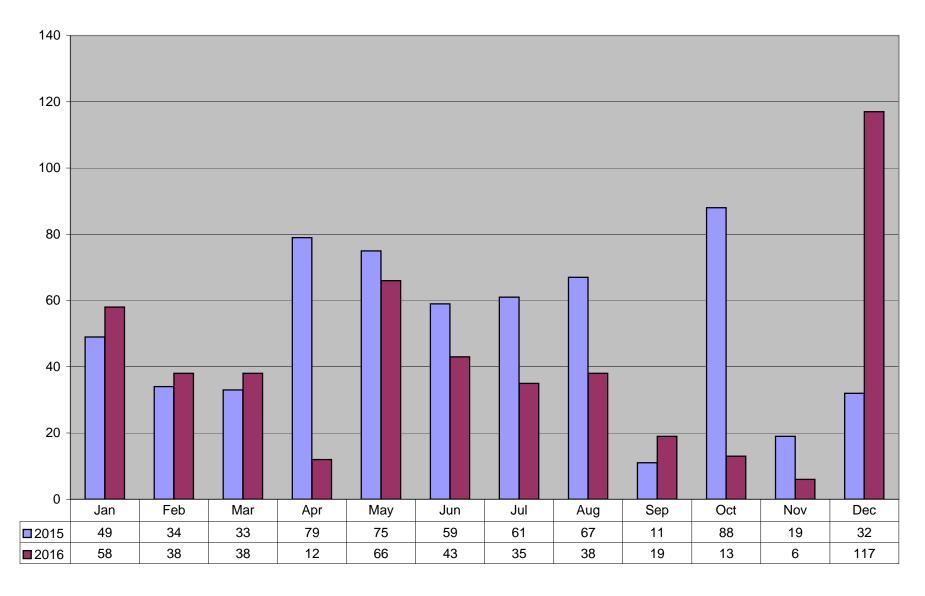

Case Filing Trend by Plaintiff Type 2015 - 2016

Vermont Small Claims Court

Feb Jan Mar Apr May Jun Jul Aug Sep 016 

Debt Buyer Case Filing Trend 2015 - 2016

Source: Alan Bjerke 3/23/2017