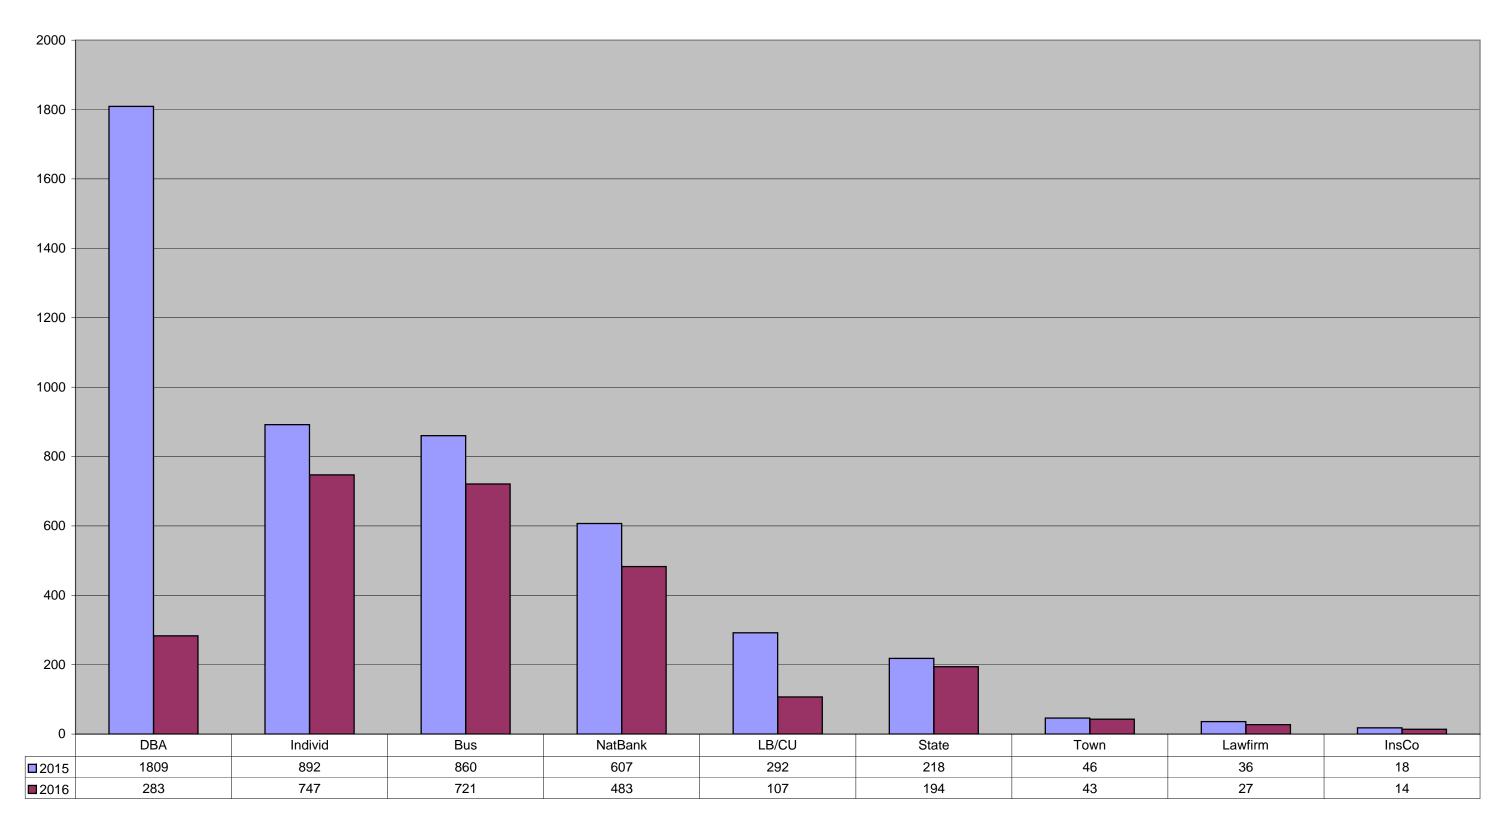

5%         | 18%              | 13%         | 23%           |
| LB/CU      | 31%     | 26%     | 9%           | 5%           | 1%              | 0%         | 15%              | 1%          | 2%            |
| NatBank    | 35%     | 16%     | 7%           | 10%          | 7%              | 2%         | 20%              | 0%          | 2%            |
| State/Towr | 34%     | 26%     | 11%          | 8%           | 1%              | 2%         | 11%              | 0%          | 9%            |

| Bus        | Business                  |
|------------|---------------------------|
| DBA        | Debt Buyer / Agency       |
| Individ    | Individual                |
| LB/CU      | Local Bank / Credit Union |
| NatBank    | National Bank             |
| State/Town | State / Town              |



Case Filing Trend by Plaintiff Type 2015 - 2016

Vermont Small Claims Court

Feb Jan Mar Apr May Jun Jul Aug Sep 016 

Debt Buyer Case Filing Trend 2015 - 2016



Source: Alan Bjerke 3/23/2017



# National Bank Case Filing Trend 2015-2016

Source: Alan Bjerke 3/23/2017



# Case Filings by Plaintiff Type 2016





Case Filings by Plaintiff Type 2015



#### Cases Filed July 1, 2014 - June 30, 2015

| Disposition by Plaintiff Type - Raw Numbers |                                                                     |         |         |       |       |                 |            |                  |             |               |
|---------------------------------------------|---------------------------------------------------------------------|---------|---------|-------|-------|--------