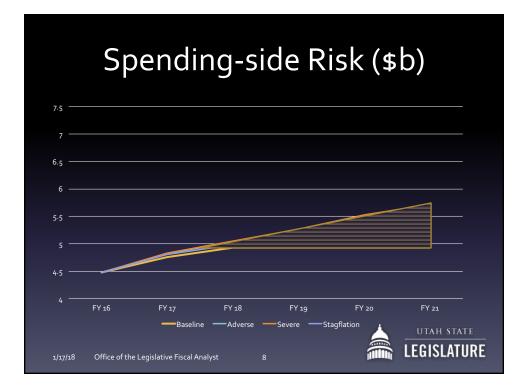

10/6/16 Office of the Legislative Fiscal Analys



|                   | -          | Budget        | Revenue   | Revenue    | <b>a a a</b>       | Cut %           | Rev %          | GF/EF             | Cut %  | Rev              |
|-------------------|------------|---------------|-----------|------------|--------------------|-----------------|----------------|-------------------|--------|------------------|
| Session<br>2008S2 | fy<br>2009 | Cuts<br>\$161 | Increases | Multiplied | Shortfall<br>\$354 | Shortfall 45.5% | Shortfall 0.0% | Budget<br>\$5,574 | Budget | % Budget<br>0.0% |
| 200852            | 2009       | \$251         |           |            | \$272              | 45.5%<br>92.3%  | 0.0%           | \$5,413           | 4.6%   | 0.0%             |
|                   |