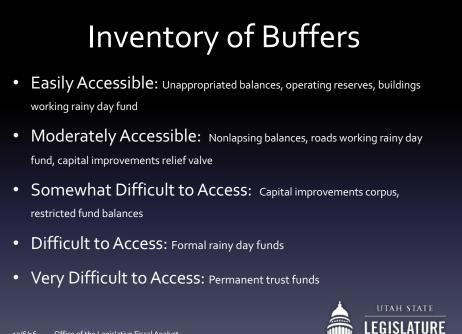

10/6/16 Office of the Legislative Fiscal Analys



|                   | -          | Budget        | Revenue   | Revenue    | <b>a a a</b>       | Cut %           | Rev %          | GF/EF             | Cut %  | Rev              |
|-------------------|------------|---------------|-----------|------------|--------------------|-----------------|----------------|-------------------|--------|------------------|
| Session<br>2008S2 | fy<br>2009 | Cuts<br>\$161 | Increases | Multiplied | Shortfall<br>\$354 | Shortfall 45.5% | Shortfall 0.0% | Budget<br>\$5,574 | Budget | % Budget<br>0.0% |
| 200852            | 2009       | \$251         |           |            | \$272              | 45.5%<br>92.3%  | 0.0%           | \$5,413           | 4.6%   | 0.0%             |
|                   |