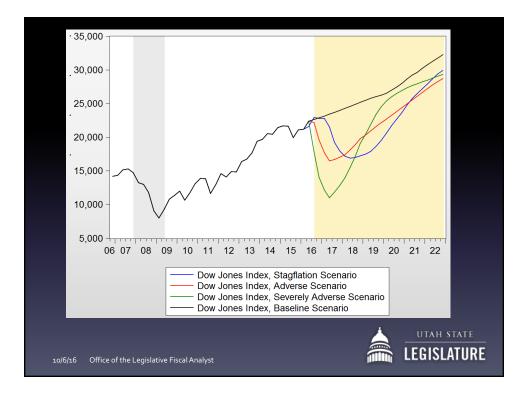

10/6/16 Office of the Legislative Fiscal Analys



|                   | -          | Budget        | Revenue   | Revenue    | <b>a a a</b>       | Cut %           | Rev %          | GF/EF             | Cut %  | Rev              |
|-------------------|------------|---------------|-----------|------------|--------------------|-----------------|----------------|-------------------|--------|------------------|
| Session<br>2008S2 | fy<br>2009 | Cuts<br>\$161 | Increases | Multiplied | Shortfall<br>\$354 | Shortfall 45.5% | Shortfall 0.0% | Budget<br>\$5,574 | Budget | % Budget<br>0.0% |
| 200852            | 2009       | \$251         |           |            | \$272              | 45.5%<br>92.3%  | 0.0%           | \$5,413           | 4.6%   | 0.0%             |
|