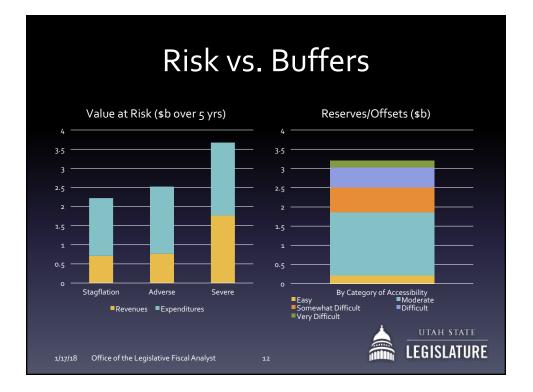

10/6/16 Office of the Legislative Fiscal Analys



|                   | -          | Budget        | Revenue   | Revenue    | <b>a a a</b>       | Cut %           | Rev %          | GF/EF             | Cut %  | Rev              |
|-------------------|------------|---------------|-----------|------------|--------------------|-----------------|----------------|-------------------|--------|------------------|
| Session<br>2008S2 | fy<br>2009 | Cuts<br>\$161 | Increases | Multiplied | Shortfall<br>\$354 | Shortfall 45.5% | Shortfall 0.0% | Budget<br>\$5,574 | Budget | % Budget<br>0.0% |
| 200852            | 2009       | \$251         |           |            | \$272              | 45.5%<br>92.3%  | 0.0%           | \$5,413           | 4.6%   | 0.0%             |
|                   |            |               | <u> </u>  | <b>6</b> 0 | •