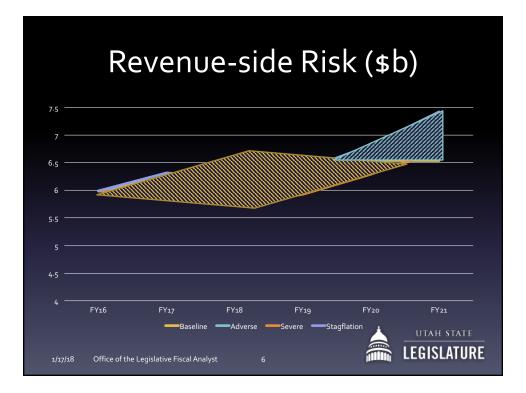

10/6/16 Office of the Legislative Fiscal Analys



|                   | -          | Budget        | Revenue   | Revenue    | <b>a a a</b>       | Cut %           | Rev %          | GF/EF             | Cut %  | Rev              |
|-------------------|------------|---------------|-----------|------------|--------------------|-----------------|----------------|-------------------|--------|------------------|
| Session<br>2008S2 | fy<br>2009 | Cuts<br>\$161 | Increases | Multiplied | Shortfall<br>\$354 | Shortfall 45.5% | Shortfall 0.0% | Budget<br>\$5,574 | Budget | % Budget<br>0.0% |
| 200852            | 2009       | \$251         |           |            | \$272              | 45.5%<br>92.3%  | 0.0%           | \$5,413           | 4.6%   | 0.0%             |
|