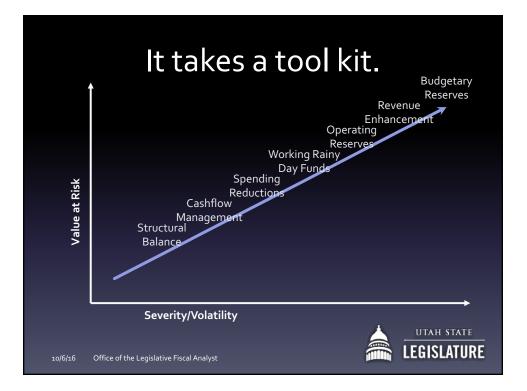

10/6/16 Office of the Legislative Fiscal Analys



|                   | -          | Budget        | Revenue   | Revenue    | <b>a a a</b>       | Cut %           | Rev %          | GF/EF             | Cut %  | Rev              |
|-------------------|------------|---------------|-----------|------------|--------------------|-----------------|----------------|-------------------|--------|------------------|
| Session<br>2008S2 | fy<br>2009 | Cuts<br>\$161 | Increases | Multiplied | Shortfall<br>\$354 | Shortfall 45.5% | Shortfall 0.0% | Budget<br>\$5,574 | Budget | % Budget<br>0.0% |
| 200852            | 2009       | \$251         |           |            | \$272              | 45.5%<br>92.3%  | 0.0%           | \$5,413           | 4.6%   | 0.0%             |
|                   |