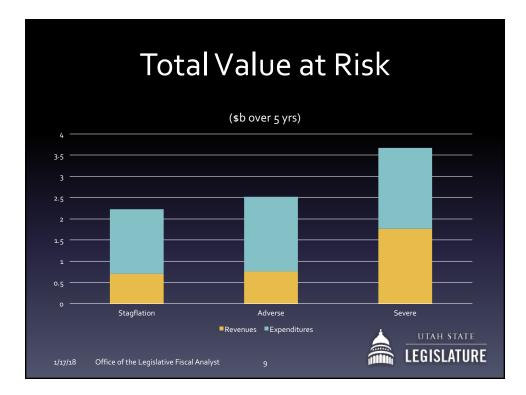

10/6/16 Office of the Legislative Fiscal Analys



|                   | -          | Budget        | Revenue   | Revenue    | <b>a a a</b>       | Cut %           | Rev %          | GF/EF             | Cut %  | Rev              |
|-------------------|------------|---------------|-----------|------------|--------------------|-----------------|----------------|-------------------|--------|------------------|
| Session<br>2008S2 | fy<br>2009 | Cuts<br>\$161 | Increases | Multiplied | Shortfall<br>\$354 | Shortfall 45.5% | Shortfall 0.0% | Budget<br>\$5,574 | Budget | % Budget<br>0.0% |
| 200852            | 2009       | \$251         |           |            | \$272              | 45.5%<br>92.3%  | 0.0%           | \$5,413           | 4.6%   | 0.0%             |
|                   |