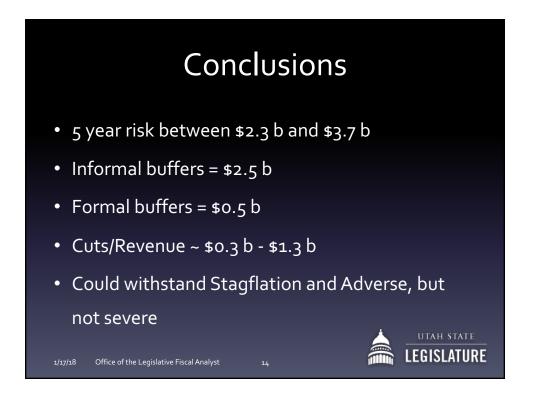

10/6/16 Office of the Legislative Fiscal Analys

|                   | -          | Budget        | Revenue   | Revenue    | <b>a a a</b>       | Cut %           | Rev %          | GF/EF             | Cut %  | Rev              |
|-------------------|------------|---------------|-----------|------------|--------------------|-----------------|----------------|-------------------|--------|------------------|
| Session<br>2008S2 | fy<br>2009 | Cuts<br>\$161 | Increases | Multiplied | Shortfall<br>\$354 | Shortfall 45.5% | Shortfall 0.0% | Budget<br>\$5,574 | Budget | % Budget<br>0.0% |
| 200852            | 2009       | \$251         |           |            | \$272              | 45.5%<br>92.3%  | 0.0%           | \$5,413           | 4.6%   | 0.0%             |
|                   |            |               | <u> </u>  | <b>6</b> 0 | •                  |                 |                |                   |        |                  |
| 2009              | 2009       | \$116         | \$2       |            | \$521              | 22.3%           | 1.2%           | \$5,413           | 2.1%   | 0.1%             |
| 2009              | 2010       | \$317         | \$59      | \$177      | \$685              | 46.3%           | 25.8%          | \$5,162           | 6.1%   | 3.4%             |
| 2010              | 2010       | \$70          |           |            | \$208              | 33.7%           | 0.0%           | \$4,845           | 1.4%   | 0.0%             |
| 2010              | 2011       | \$75          | \$43      | \$43       | \$482              | 15.6%           | 8.9%           | \$4,770           | 1.6%   | 0.9%             |
|                   |            | \$990         | \$104     | \$226      | \$2,522            | 39.3%           | 9.0%           | \$31,177          | 3.2%   | 0.7%             |
| • 1% c            | of baseli  | ne reve       | nue use   | d in scei  | narios = s         | 5324 m          |                | Å                 | UTAH   | STATE            |