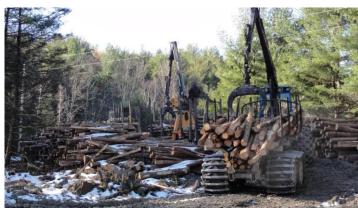

# AGRICULTURAL & FOREST PRODUCTIVITY

- Usage of primary agricultural soils
- Preservation of land and conscious planning
- Land use for recreation
- Creation of job opportunities through additional resources