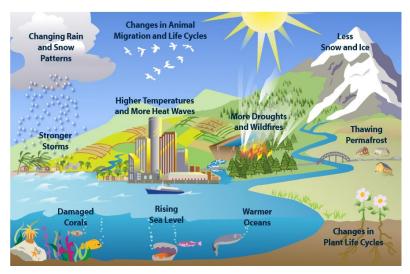

## **CLIMATE CHANGE**

THE BIG DEAL™

D 1 DISRUPTOR RED CARD

### **CLIMATE CHANGE**

- Increased emissions from additions to the built environment
- Standards for energy use and conservation
- Protection of the Vermont ecosystem (i.e. air, water, and wildlife)
- Vermont as a model for responsiveness to climate change