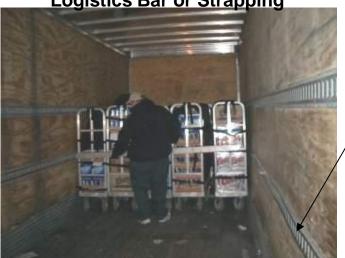

### **Cart Picking & Loading**

Using Walkie Rider for Case Picking

Cart Cover for Stability & Protection

Layering Cases for Stability

**Logistics Bar or Strapping** 

E-Track Installed