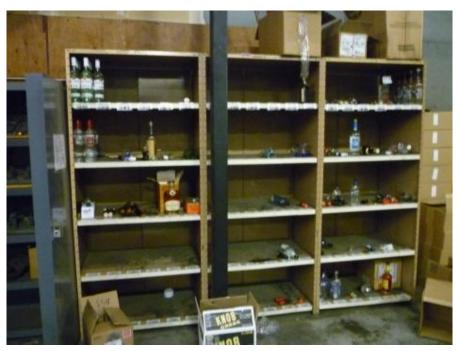

### **Current Warehouse Operation**

- The current warehouse is designed as a narrow aisle pick operation with all 3-5 levels of racks and floor stock serving as pick locations.
- Due to tall pallets of product being picked and the uneven floor, the top level of the racks are picked first, followed by the second level and finally the floor level. This results in three trips through the pick path in the old warehouse. All levels of the racks in the new addition which contain lower volume items are picked along the pick path.
- The lowest volume bottle picks are located on a mezzanine and are added at the end of the picking operation.
- All product is received at docks near the main entrance and staging and shipping is at the opposite end near the completion of the pick path.

#### **Current Warehouse Layout**