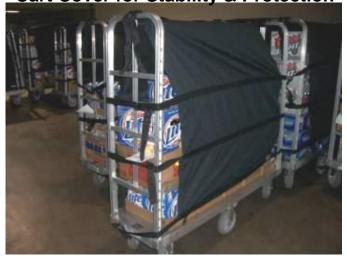

### **Cart Picking & Loading**

Using Walkie Rider for Case Picking

Cart Cover for Stability & Protection

Layering Cases for Stability

**Logistics Bar or Strapping** 

E-Track Installed