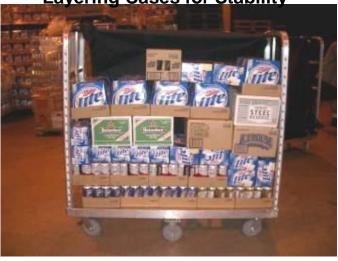

### **Cart Picking & Loading**

Using Walkie Rider for Case Picking

Cart Cover for Stability & Protection

Layering Cases for Stability

**Logistics Bar or Strapping** 

E-Track Installed