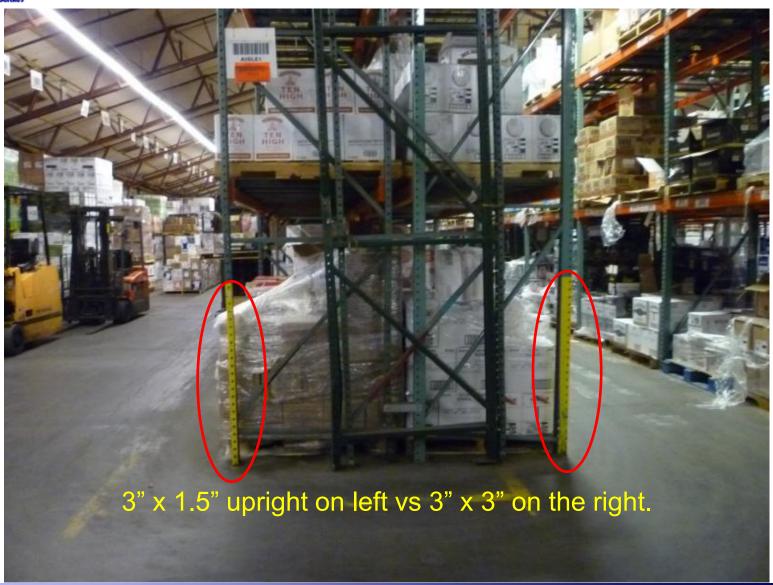

## Vermont Liquor Warehouse 30,000 SF

- The following changes are recommended to increase the number available SKU pick faces.
  - Replace 32 3"x1.5"x14' undersized uprights in old addition with 3"x3"x16' uprights from the center row.
  - Purchase and install 32 3"x3"x18' uprights in the center row to increase pallet storage from 3 to 4 high gaining 60 pallet positions. Approximate cost = \$10,000 plus installation and cost to move product. Includes new beams and wire decking.
  - Move mezzanine pick area to office area over warehouse entrance to increase pallet storage by 296 pallet positions and bottle pick slots from 960 to 1,075 for an increase of 115 slots. Eliminates 2 serious safety concerns highlighted in the recent safety audit.
  - Remove 24 36" racks that support the mezzanine and replace with 28 42" racks with 42" wire deck and 8' beams. Estimated cost = \$20,000.
  - Both changes increase rack positions by 356 or 31%.