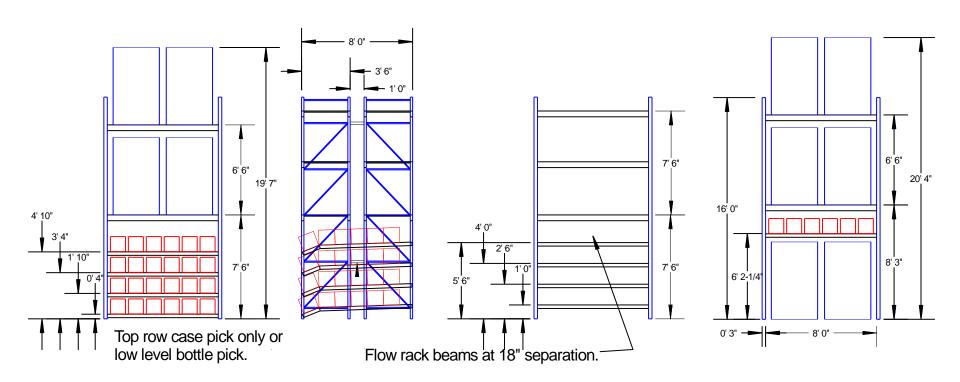

## Vermont Liquor Warehouse 30,000 SF

- The following changes are recommended to increase the number available SKU pick faces.
  - Replace 32 3"x1.5"x14' undersized uprights in old addition with 3"x3"x16' uprights from the center row.
  - Purchase and install 32 3"x3"x18' uprights in the center row to increase pallet storage from 3 to 4 high gaining 60 pallet positions. Approximate cost = \$10,000 plus installation and cost to move product. Includes new beams and wire decking.
  - Move mezzanine pick area to office area over warehouse entrance to increase pallet storage by 296 pallet positions and bottle pick slots from 960 to 1,075 for an increase of 115 slots. Eliminates 2 serious safety concerns highlighted in the recent safety audit.
  - Remove 24 36" racks that support the mezzanine and replace with 28 42" racks with 42" wire deck and 8' beams. Estimated cost = \$20,000.
  - Both changes increase rack positions by 356 or 31%.

#### Vermont Liquor Warehouse

Layout Option #1

- Option 2 is designed to allow picking from the floor level and converting from order pickers to 2 pallet walkie riders.
- This significantly reduces travel distance as well as the total number of times through the pick path.
- Case flow track would be utilized for all products that sold less than 24 cases per month.
  - 17-24 Cases/month: 3 8' case flow @ 8 cases = 24 case capacity
  - 9-16 cases/month: 2-8' case flow @ 8 cases = 16 case capacity
  - 4-8 cases/month: 1-8' case flow @ 8 cases = 8 case capacity
  - 1-3 cases/month: 1 42" case flow @ 3 cases = 3 case capacity
- Since case flow would hold one month in average sales, they would be replenished once per month.
- Bottles and full cases would both be picked from the same case flow.
   Products with more than one lane of case flow could pick bottles from one lane and cases from another.
- Involves replacing part of the unused overhead conveyor with racks.