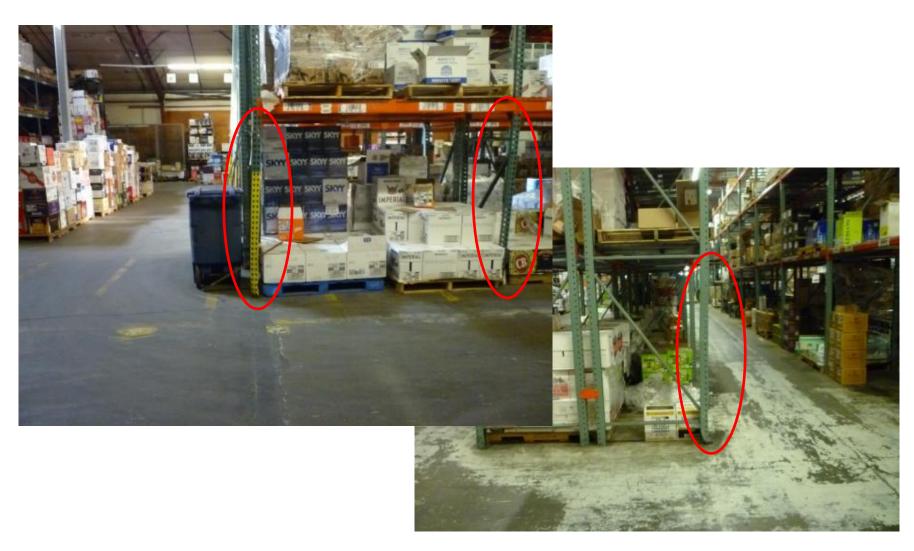

### **Current Warehouse Operation**

- The current warehouse is designed as a narrow aisle pick operation with all 3-5 levels of racks and floor stock serving as pick locations.
- Due to tall pallets of product being picked and the uneven floor, the top level of the racks are picked first, followed by the second level and finally the floor level. This results in three trips through the pick path in the old warehouse. All levels of the racks in the new addition which contain lower volume items are picked along the pick path.
- The lowest volume bottle picks are located on a mezzanine and are added at the end of the picking operation.
- All product is received at docks near the main entrance and staging and shipping is at the opposite end near the completion of the pick path.

#### **Current Warehouse Layout**