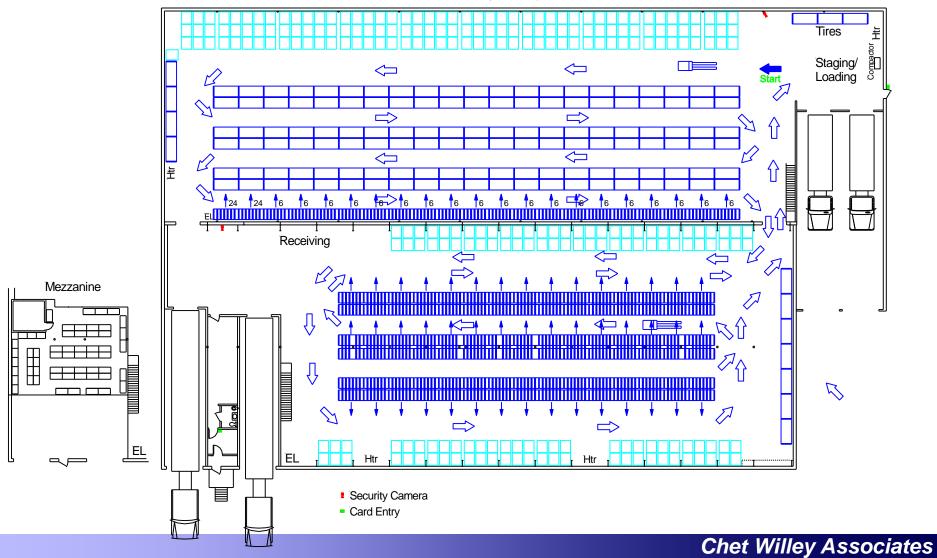

### **Current Warehouse Operation**

- The current warehouse is designed as a narrow aisle pick operation with all 3-5 levels of racks and floor stock serving as pick locations.
- Due to tall pallets of product being picked and the uneven floor, the top level of the racks are picked first, followed by the second level and finally the floor level. This results in three trips through the pick path in the old warehouse. All levels of the racks in the new addition which contain lower volume items are picked along the pick path.
- The lowest volume bottle picks are located on a mezzanine and are added at the end of the picking operation.
- All product is received at docks near the main entrance and staging and shipping is at the opposite end near the completion of the pick path.

#### **Current Warehouse Layout**