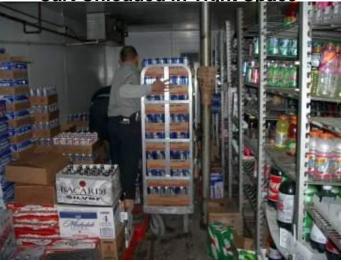

### **Current Warehouse Operation**

- The current warehouse is designed as a narrow aisle pick operation with all 3-5 levels of racks and floor stock serving as pick locations.
- Due to tall pallets of product being picked and the uneven floor, the top level of the racks are picked first, followed by the second level and finally the floor level. This results in three trips through the pick path in the old warehouse. All levels of the racks in the new addition which contain lower volume items are picked along the pick path.
- The lowest volume bottle picks are located on a mezzanine and are added at the end of the picking operation.
- All product is received at docks near the main entrance and staging and shipping is at the opposite end near the completion of the pick path.

#### **Current Warehouse Layout**