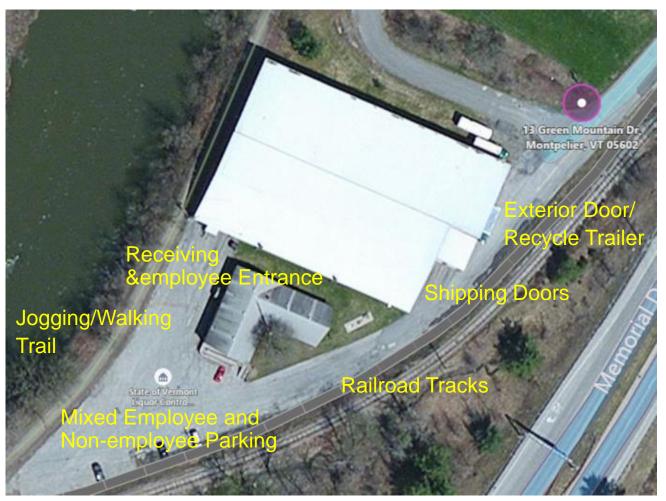

around the warehouse is not secure.
  - Potential exists for someone to try to rob the operation thinking cash might be present from deliveries.
  - Over the road drivers could take product since the front office is not always staffed.
- Current security includes motion detectors and door alarms which are only effective when the warehouse is closed.
- Security card entry locks should be installed on both warehouse entrances.
- Security cameras should be installed inside the warehouse to monitor personnel doors and dock doors.
- External cameras should be considered if employee vehicle theft becomes a problem or to document inbound truck accidents since turning clearance is an issue.
- Side door for loading empty bottles needs to be secured during the day.



#### **Unsecured Perimeter**



Employee entrance unsecured during operations and the other exterior door open to dispose of recycled bottles and to allow air flow during truck loading.



### **Unsecured Perimeter**





## **Security Installation Locations**

#### Vermont Liquor Warehouse

Layout Option #1





# Safety Issues



## Safety

- The Vermont Department of Labor recently conducted a safety inspection of the DLC warehouse and found several serious situations which are being corrected.
- I have included additional recommendations that should be addressed that could result in fines during an OSHA inspection.
  - Replace all damaged rack uprights
  - Replace 16 uprights that are undersized
  - Install weight capacity signs for all racks
- Removing the mezzanine also eliminates 2 serious conditions noted in th