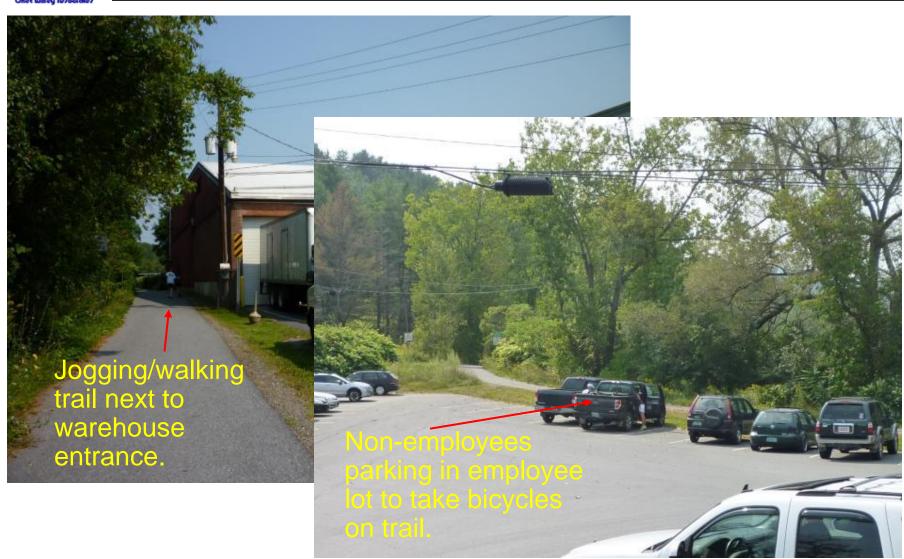

ct since the front office is not always staffed.
- Current security includes motion detectors and door alarms which are only effective when the warehouse is closed.
- Security card entry locks should be installed on both warehouse entrances.
- Security cameras should be installed inside the warehouse to monitor personnel doors and dock doors.
- External cameras should be considered if employee vehicle theft becomes a problem or to document inbound truck accidents since turning clearance is an issue.
- Side door for loading empty bottles needs to be secured during the day.



#### **Unsecured Perimeter**



Employee entrance unsecured during operations and the other exterior door open to dispose of recycled bottles and to allow air flow during truck loading.



### **Unsecured Perimeter**





## **Security Installation Locations**

#### Vermont Liquor Warehouse

Layout Option #1





# Safety Issues



## Safety

- The Vermont Department of Labor recently conducted a safety inspection of the DLC warehouse and found several serious situations which are being corrected.
- I have included additional recommendations that should be addressed that could result in fines during an OSHA inspection.
  - Replace all damaged rack uprights
  - Replace 16 uprights that are undersized
  - Install weight capacity signs for all racks
- Removing the mezzanine also eliminates 2 serious conditions noted in the safety inspection.



## Safety Concerns

- All damaged and undersized rack uprights should be replaced before an accident occurs.
- An upright that is damaged could collapse an entire r