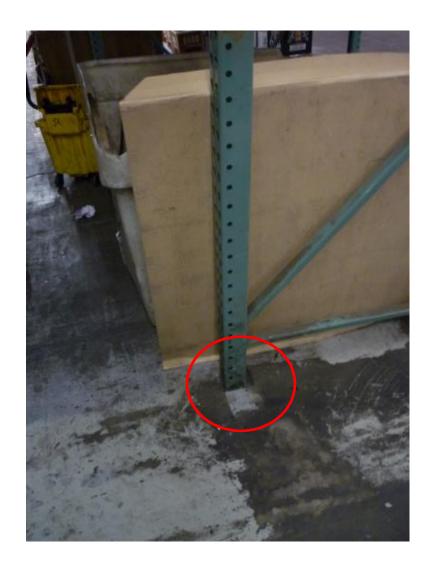

#### **Inventory Trends**

Recent efforts to eliminate overstocks and delisted inventory has substantially reduced inventory levels. This has improved safety by eliminating pallets being stored aisles.