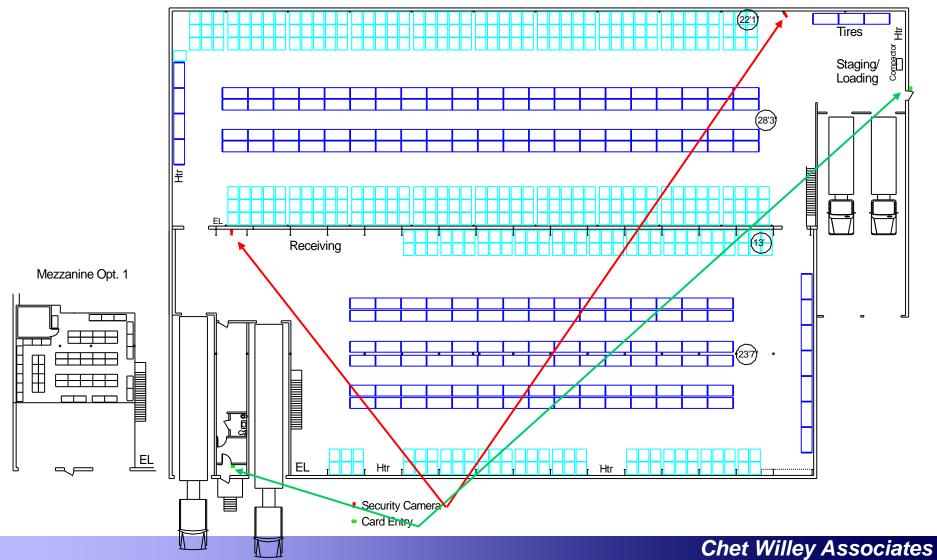

and door alarms which are only effective when the warehouse is closed.
- Security card entry locks should be installed on both warehouse entrances.
- Security cameras should be installed inside the warehouse to monitor personnel doors and dock doors.
- External cameras should be considered if employee vehicle theft becomes a problem or to document inbound truck accidents since turning clearance is an issue.
- Side door for loading empty bottles needs to be secured during the day.



#### **Unsecured Perimeter**



Employee entrance unsecured during operations and the other exterior door open to dispose of recycled bottles and to allow air flow during truck loading.



### **Unsecured Perimeter**





## **Security Installation Locations**

#### Vermont Liquor Warehouse

Layout Option #1





# Safety Issues



## Safety

- The Vermont Department of Labor recently conducted a safety inspection of the DLC warehouse and found several serious situations which are being corrected.
- I have included additional recommendations that should be addressed that could result in fines during an OSHA inspection.
  - Replace all damaged rack uprights
  - Replace 16 uprights that are undersized
  - Install weight capacity signs for all racks
- Removing the mezzanine also eliminates 2 serious conditions noted in the safety inspection.



## Safety Concerns

- All damaged and undersized rack uprights should be replaced before an accident occurs.
- An upright that is damaged could collapse an entire row of racks if it were hit again.



Fort Worth-based Pier I Imports says employee safety is