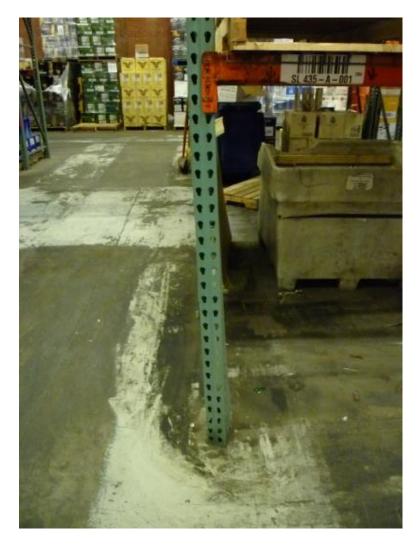

#### **Inventory Trends**

Recent efforts to eliminate overstocks and delisted inventory has substantially reduced inventory levels. This has improved safety by eliminating pallets being stored aisles.