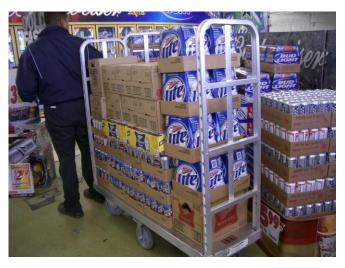

### **Cart Picking & Loading**

Using Walkie Rider for Case Picking

Cart Cover for Stability & Protection

Layering Cases for Stability

**Logistics Bar or Strapping** 

E-Track Installed