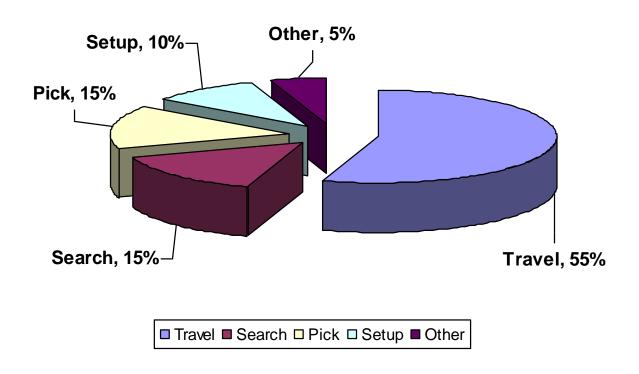

#### **Pick Time Elements**

#### **Typical Order Picking Time Distribution**

- Travel time takes up 55% of total pick time.
- Actual product picking accounts for only 15%.