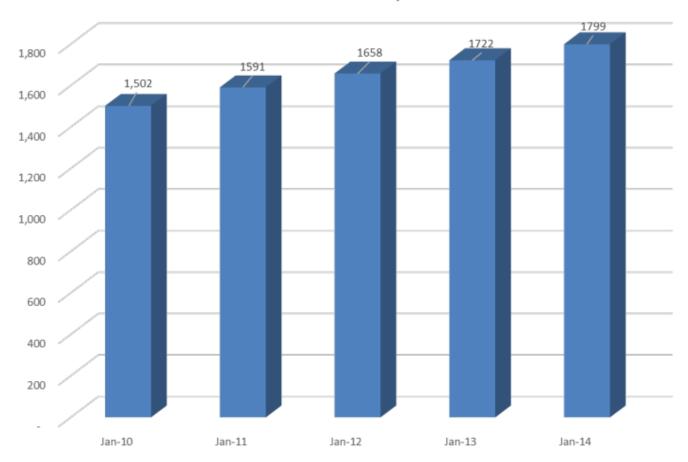

#### Sales Growth @ 5,200 CS/YR - 1.2%

Sales increases are steady with no large increase forecast for the future.