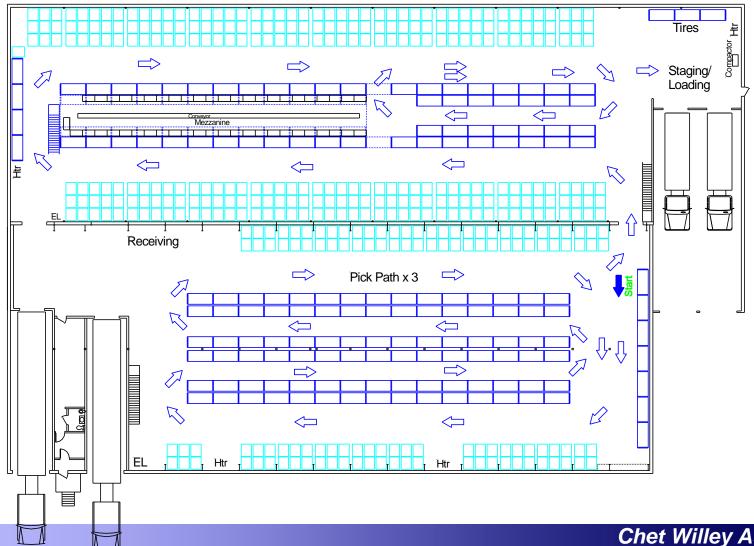

# **Current Layout**

### **Current Warehouse Operation**

- The current warehouse is designed as a narrow aisle pick operation with all 3-5 levels of racks and floor stock serving as pick locations.
- Due to tall pallets of product being picked and the uneven floor, the top level of the racks are picked first, followed by the second level and finally the floor level. This results in three trips through the pick path in the old warehouse. All levels of the racks in the new addition which contain lower volume items are picked along the pick path.
- The lowest volume bottle picks are located on a mezzanine and are added at the end of the picking operation.
- All product is received at docks near the main entrance and staging and shipping is at the opposite end near the completion of the pick path.

#### **Current Warehouse Layout**