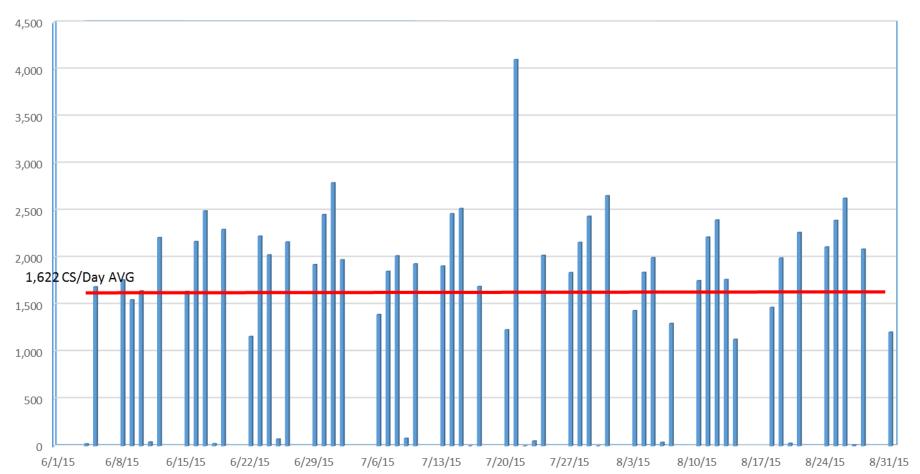

### Level Deliveries by Day (Picking)

#### Daily Deliveries - Jun thru Aug 2015

If deliveries were increased to 5 days, daily picking could be leveled improving productivity and possibly requiring less trucks. This option would need further study in conjunction with a minimum delivery quantity requirement.