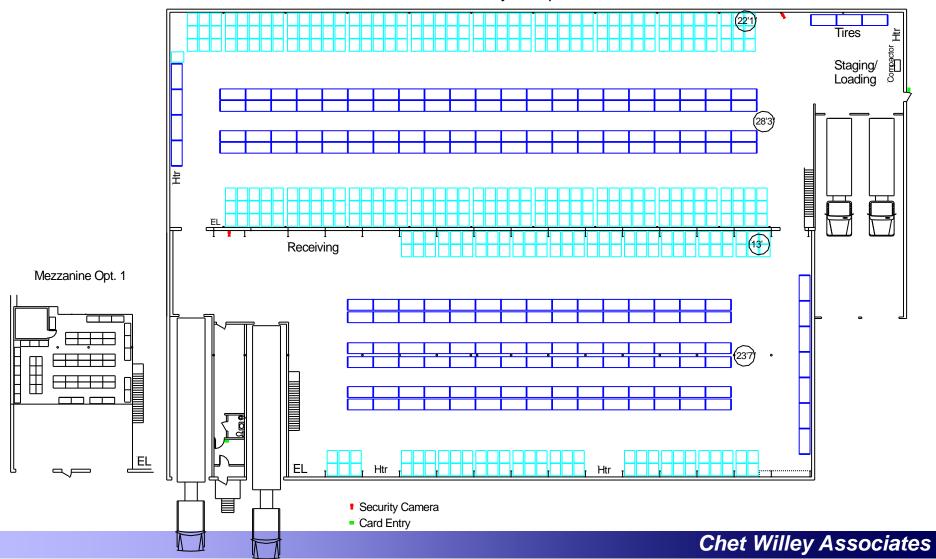

# **Current Layout**

### **Current Warehouse Operation**

- The current warehouse is designed as a narrow aisle pick operation with all 3-5 levels of racks and floor stock serving as pick locations.
- Due to tall pallets of product being picked and the uneven floor, the top level of the racks are picked first, followed by the second level and finally the floor level. This results in three trips through the pick path in the old warehouse. All levels of the racks in the new addition which contain lower volume items are picked along the pick path.
- The lowest volume bottle picks are located on a mezzanine and are added at the end of the picking operation.
- All product is received at docks near the main entrance and staging and shipping is at the opposite end near the completion of the pick path.

#### **Current Warehouse Layout**