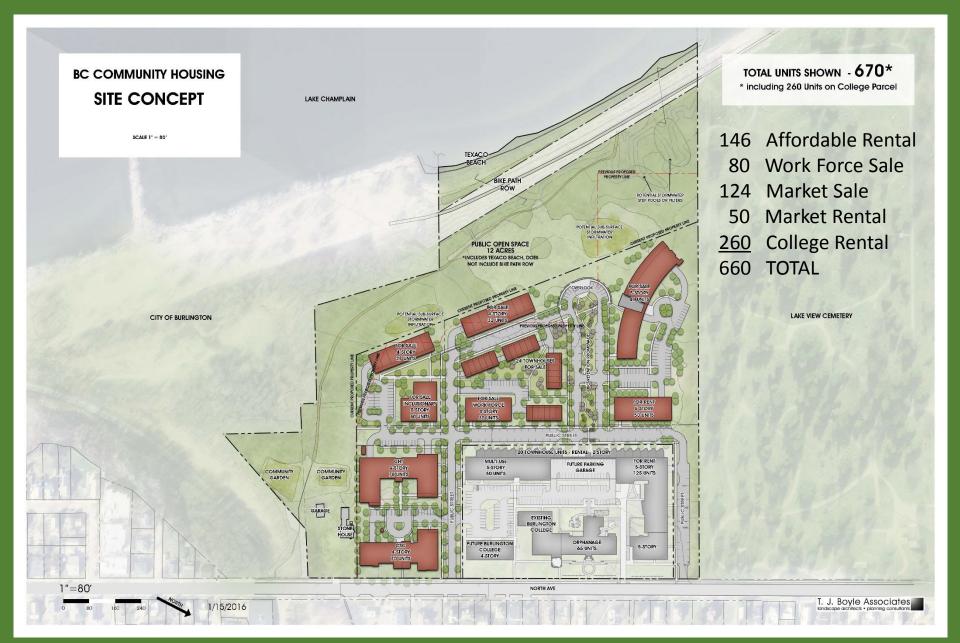

#### REFLECTING PUBLIC GOALS:

- Connect North Avenue to the Bike Path
- Texaco Beach should be publicly owned
- Expand space for community gardens
- Focus development closer to North Avenue
- Protect the bluff overlooking the lake
- Affordable, work force, market rate housing
- Large, flat play field
- Minimize surface parking
- Public meeting space