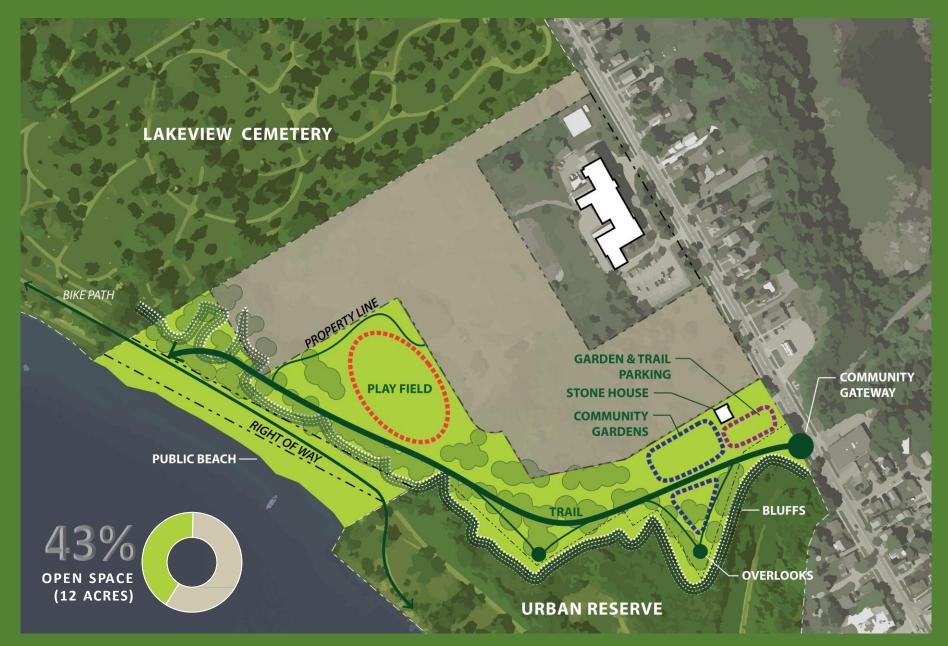

## **PUBLIC PROGRAM AREAS**

#### CONNECTED PUBLIC WATERFRONT

#### REFLECTING PUBLIC GOALS:

- Connect North Avenue to the Bike Path
- Texaco Beach should be publicly owned
- Expand space for community gardens
- Focus development closer to North Avenue
- Protect the bluff overlooking the lake
- Affordable, work force, market rate housing
- Large, flat play field
- Minimize surface parking
- Public meeting space