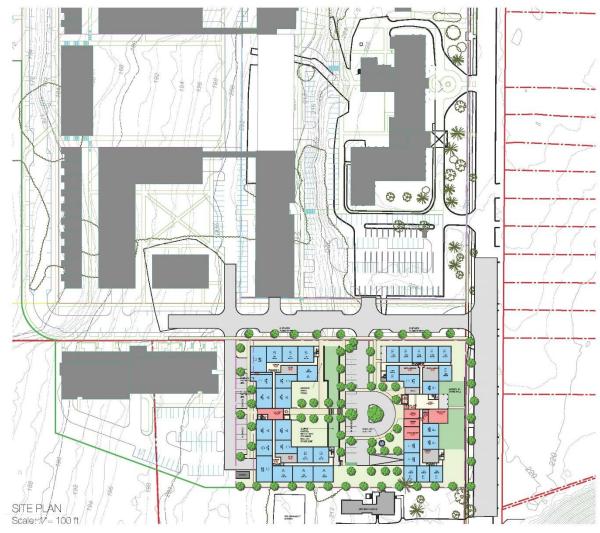

| BUILDING AREA   | PHASE 1<br>38,788 | PHASE 2<br>33,968 | TOTAL<br>72,756 |
|-----------------|-------------------|-------------------|-----------------|
| TOTAL UNITS     | 34                | 36                | 70              |
| COVERED PARKING | 27                | 27                | 54              |
| OUTDOOR PARKING | 18+5=23           | 0                 | 23              |
| TOTAL PARKING   | 51                | 27                | 77              |

|                 | PHASE 1  | PHASE 2 | TOTAL  |
|-----------------|----------|---------|--------|
| BUILDING AREA   | 46,192   | 45,856  | 92,048 |
| 1 BEDROOMS      | 20       | 16      | 36     |
| 2 BEDROOMS      | 12       | 20      | 32     |
| 3 BEDROOMS      | 4        | 4       | 8      |
| TOTAL UNITS     | 36       | 40      | 76     |
| COVERED PARKING | 32       | 36      | 68     |
| OUTDOOR PARKING | 7+8+5=20 | 0       | 20     |
| TOTAL PARKING   | 47       | 36      | 88     |