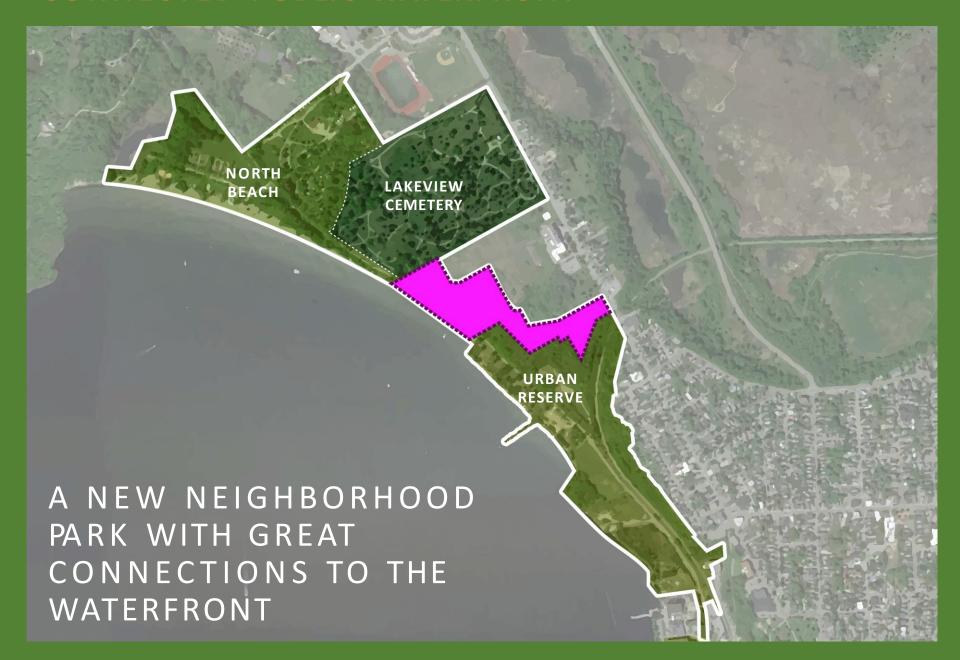

## **PUBLIC PROGRAM AREAS**

#### CONNECTED PUBLIC WATERFRONT

#### REFLECTING PUBLIC GOALS:

- Connect North Avenue to the Bike Path
- Texaco Beach should be publicly owned
- Expand space for community gardens
- Focus development closer to North Avenue
- Protect the bluff overlooking the lake
- Affordable, work force, market rate housing
- Large, flat play field
- Minimize surface parking
- Public meeting space