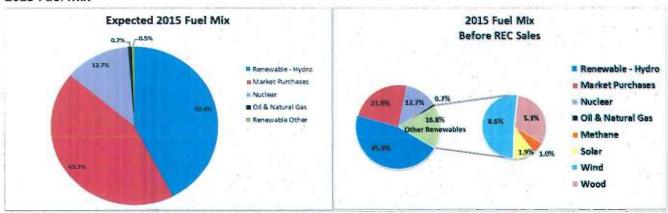

### 2015 Fuel Mix

Market Purchases do not have any environmental attributes associated with them, as such these purchases are treated as having the ISO-NE system residual mix. The system residual mix changes over time but as of Q2 2014 it was primarily natural gas (41%), nuclear (30%), and hydro (9%).