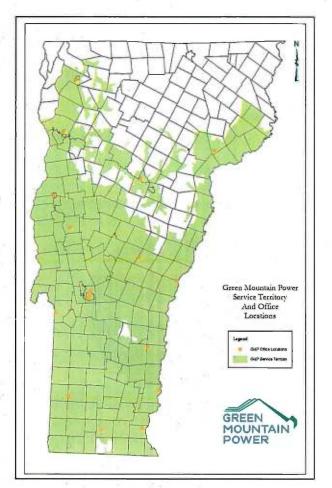

## **Economic Contribution to Vermont**

Annual Property taxes: \$20,900,000
 Paid to 210 Vermont communities

Annual Gross revenue tax: \$6,200,000

Map: towns in GMP service territory and location of our facilities