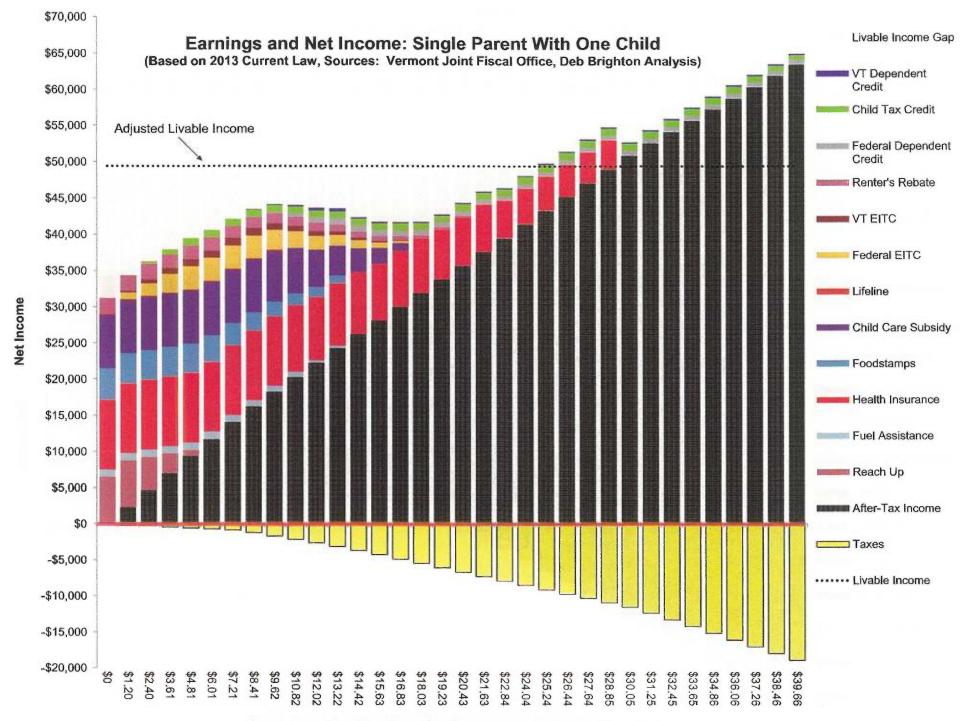

ly Census of Employment and Wages
- [c] AHS, DCF, Economic Services, ACCESS System, Eligibility Records, Extract files
- [d] AHS, DCF, Child Development Division

## Number of individuals receiving economic benefits by industry:

|             | General     |         | Limited Service |
|-------------|-------------|---------|-----------------|
|             | Merchandise | Grocery | (fast food)     |
|             | Stores      | Stores  | Restaurant      |
| Reach Up    | 244         | 321     | 519             |
| Fuel        | 1064        | 1805    | 1827            |
| Health Care | 2376        | 4398    | 4500            |
| 3SquaresVT  | 1574        | 2556    | 2930            |
| Child care  | 250         | 315     | 387             |

Prepared by: VTLMI 1/27/2014 and ESD 2/6/2014





| State Economic