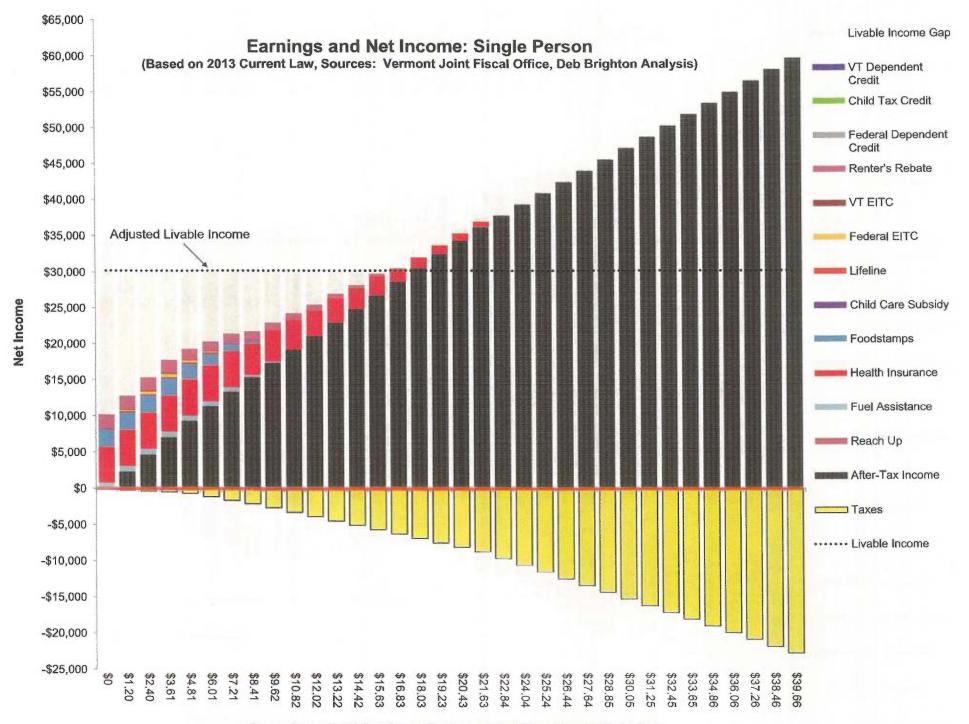

Census of Employment and Wages
- [c] AHS, DCF, Economic Services, ACCESS System, Eligibility Records, Extract files
- [d] AHS, DCF, Child Development Division

## Number of individuals receiving economic benefits by industry:

|             | General     |         | Limited Service |
|-------------|-------------|---------|-----------------|
|             | Merchandise | Grocery | (fast food)     |
|             | Stores      | Stores  | Restaurant      |
| Reach Up    | 244         | 321     | 519             |
| Fuel        | 1064        | 1805    | 1827            |
| Health Care | 2376        | 4398    | 4500            |
| 3SquaresVT  | 1574        | 2556    | 2930            |
| Child care  | 250         | 315     | 387             |

Prepared by: VTLMI 1/27/2014 and ESD 2/6/2014





| State Economic