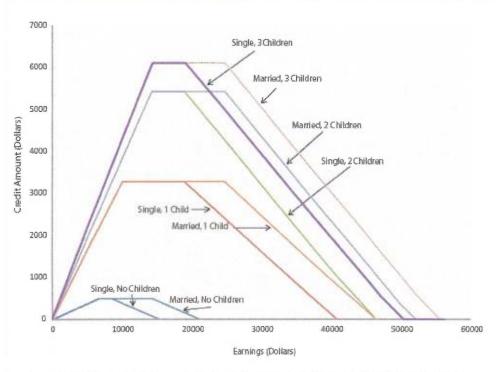

| Vermont EITC refundable    | tax create for low-wage working juitimes, is | s a % of earnings rises until it meets a maximum amount depends on the # of kids then phased-out |
|----------------------------|----------------------------------------------|--------------------------------------------------------------------------------------------------|
| 100% State Funds Vermont p | orogram mirrors feds                         | VT credit amount = 32% of federal credit amount                                                  |