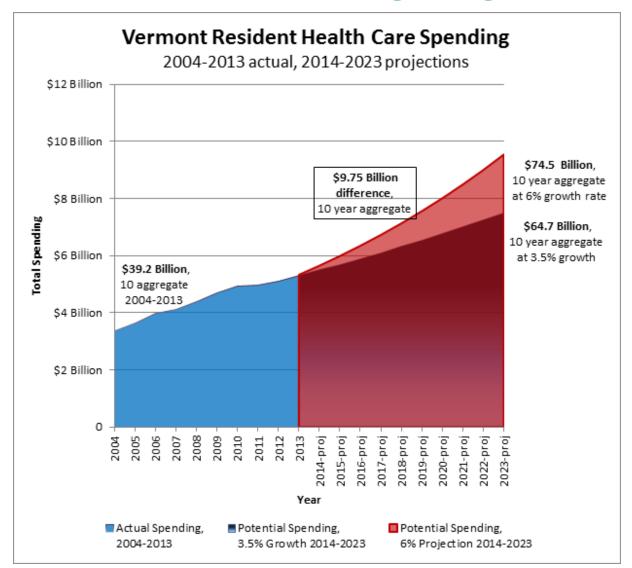

## The Problem: Health care costs growing faster than GDP

## Slowing health care cost growth