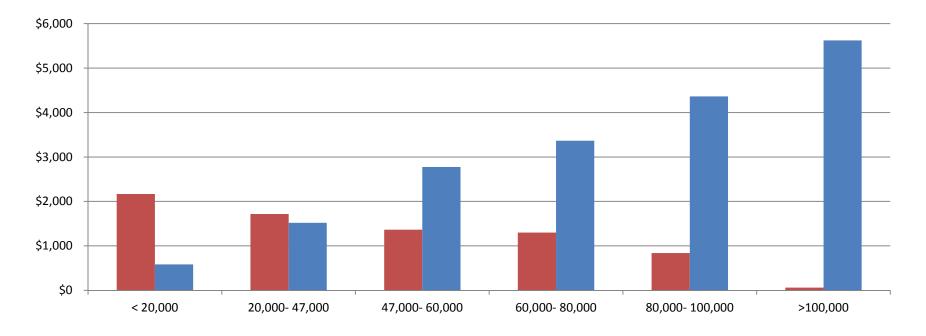

## Property Tax Adjustment FY2014 Data

|                  | Number of Property Tax |                      | Average Property Tax |                       |                       |
|------------------|------------------------|----------------------|----------------------|-----------------------|-----------------------|
| Household Income | Adjustment             | Hypothetical Net Tax | Adjustment           | Average Education Tax | Average Municipal Tax |
| < 20,000         | 13,805                 | \$584                | \$2,169              | \$1,948               | \$805                 |
| 20,000- 47,000   | 42,334                 | \$1,521              | \$1,717              | \$2,282               | \$956                 |
| 47,000- 60,000   | 18,331                 | \$2,774              | \$1,365              | \$2,816               | \$1,324               |
| 60,000- 80,000   | 22,076                 | \$3,365              | \$1,298              | \$3,192               | \$1,471               |
| 80,000- 100,000  | 13,992                 | \$4,360              | \$841                | \$3,730               | \$1,471               |
| >100,000         | 2,167                  | \$5,623              | \$60                 | \$4,069               | \$1,614               |
| Total            | 112,705                | \$2,402              | \$1,493              | \$2,720               | \$1,175               |

Houshold Income

Average Adjustment
Net Property Tax