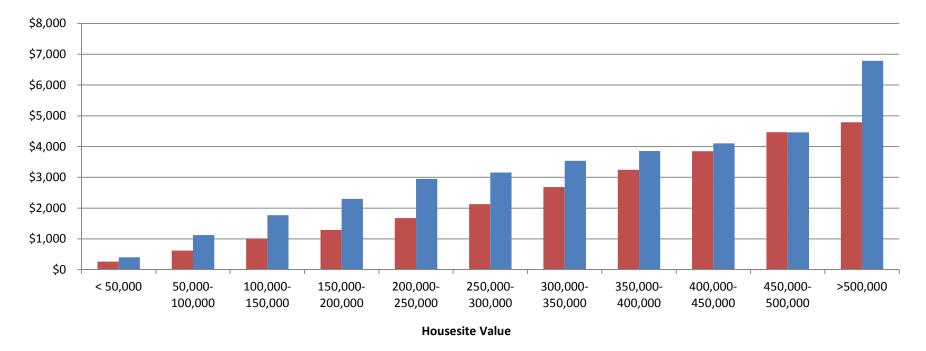

## Property Tax Adjustment FY2014 Data

| Housesite Value  | Number of Property<br>Tax Adjustments | Hypothetical Net Tax | Average Property Tax<br>Adjustment | Average Education Tax | Average Municipal Tax |
|------------------|---------------------------------------|----------------------|------------------------------------|-----------------------|-----------------------|
| < 50,000         | 4,813                                 | \$399                | \$259                              | \$450                 | \$208                 |
| 50,000- 100,000  | 9,390                                 | \$1,123              | \$621                              | \$1,163               | \$580                 |
| 100,000- 150,000 | 23,443                                | \$1,766              | \$1,010                            | \$1,815               | \$961                 |
| 150,000- 200,000 | 29,798                                | \$2,300              | \$1,292                            | \$2,463               | \$1,129               |
| 200,000- 250,000 | 22,538                                | \$2,949              | \$1,676                            | \$3,150               | \$1,475               |
| 250,000- 300,000 | 11,663                                | \$3,156              | \$2,129                            | \$3,855               | \$1,430               |
| 300,000- 350,000 | 5,285                                 | \$3,536              | \$2,686                            | \$4,607               | \$1,615               |
| 350,000- 400,000 | 2,610                                 | \$3,855              | \$3,244                            | \$5,351               | \$1,748               |
| 400,000- 450,000 | 1,300                                 | \$4,104              | \$3,851                            | \$6,113               | \$1,841               |
| 450,000- 500,000 | 710                                   | \$4,461              | \$4,469                            | \$6,890               | \$2,040               |
| >500,000         | 1,155                                 | \$6,787              | \$4,787                            | \$9,057               | \$2,517               |
| Total            | 112,705                               | \$2,403              | \$1,493                            | \$2,720               | \$1,175               |

Average Adjustment Net Property Tax