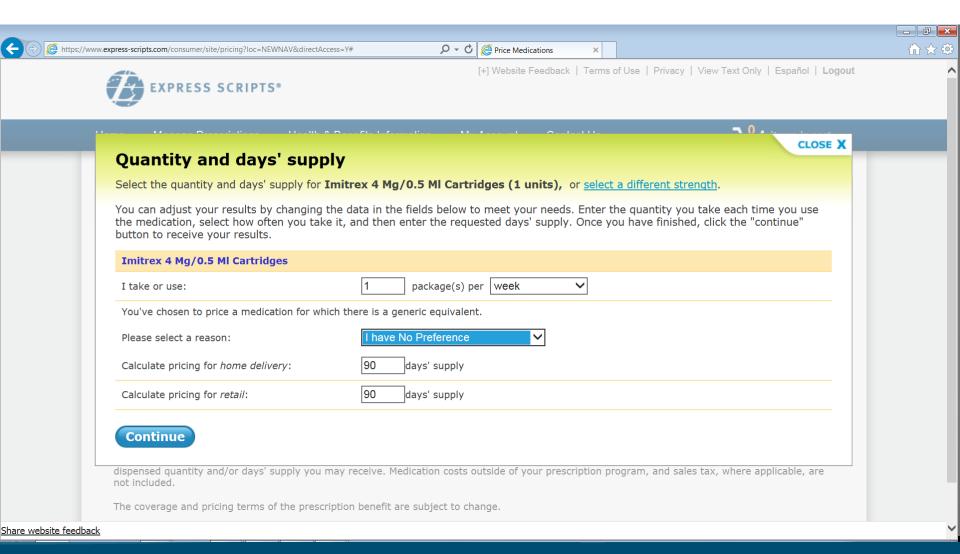

|
| □cvs                                                                   |
| 1634 US ROUTE 302                                                      |
| BERLIN, VT 056412322<br>802-476-2550( <sup>®</sup>                     |
| 002-470-23300                                                          |
|                                                                        |
|                                                                        |

#### Drug look up



[+] Website Feedback | Terms of Use | Privacy | View Text Only | Español | Logout





### Choose the Strength





#### **Enter the Quantity Needed**



#### See the Cost to Both the Patient & BCBSVT



#### Non-Cancer Drug Example



#### **Choose the Quantity**





## See the Cost for the Drug Entered at Both Mail and Retail





# Scroll Down to See the Cost of the Generic Option



## Scroll Down to See the Cost of the Generic Option



[+] Website Feedback | Terms of Use | Privacy | View Text Only | Español | Logout