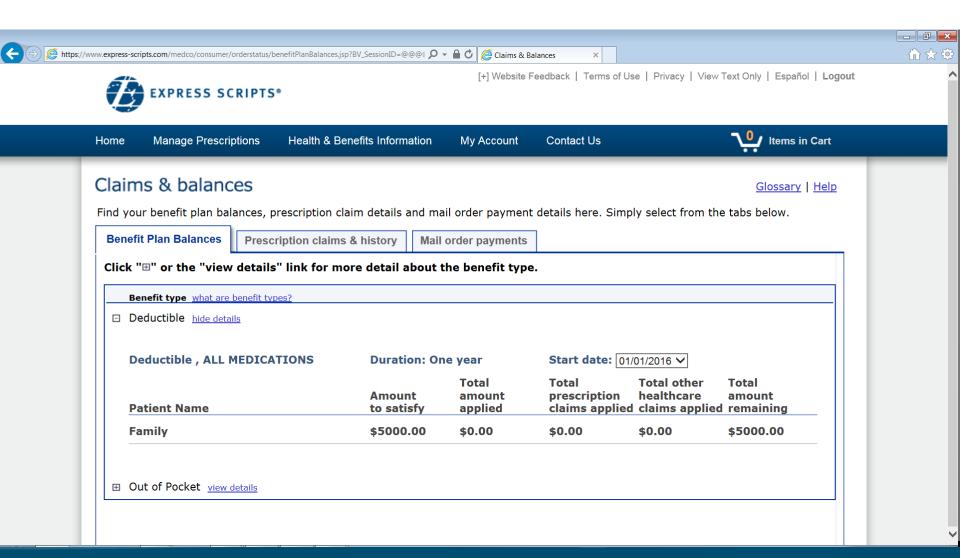

## **Drug Pricing Website**

Senate Finance Committee February 17, 2016



#### **Home Page**



#### Members Can See Their Balances



#### Choose to Price a Medication



#### Enter the Name of the Drug



[+] Website Feedback | Terms of Use | Privacv | View Text Only | Español | Logout





### Select your pharmacies

| <u>Close window</u> ⊠                                                  |
|------------------------------------------------------------------------|
| armacy /pharmacies                                                     |
| enter a location using either a valid zip code <b>or</b> a city, state |
| locate pharmacy                                                        |
|                                                                        |
| elect". (select                                                        |
| MONTPELIER, VT 05602.                                                  |
|