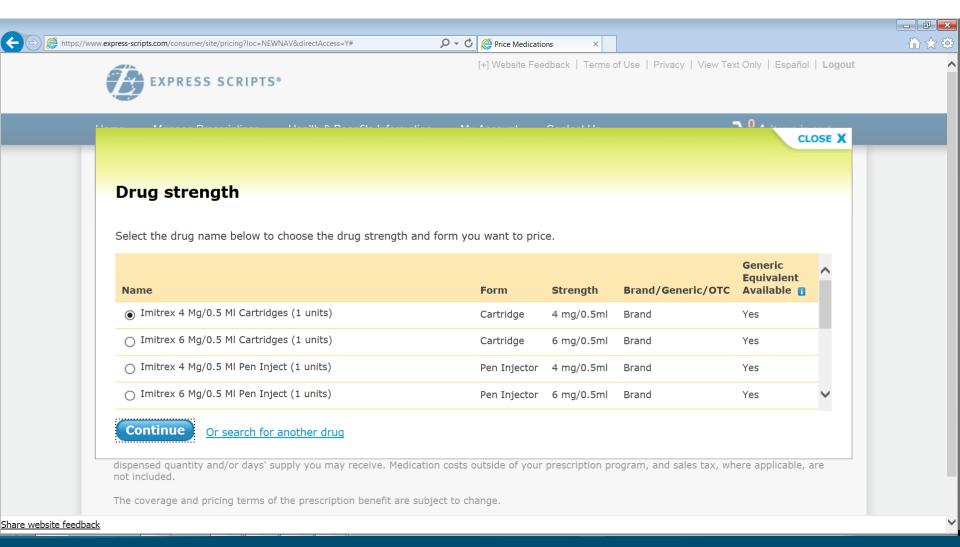

|
| 00C+0-44500                                                            |
| □cvs                                                                   |
| 1634 US ROUTE 302                                                      |
| BERLIN, VT 056412322<br>802-476-2550( <sup>®</sup>                     |
| 002-470-23300                                                          |
|                                                                        |
|                                                                        |

#### Drug look up



[+] Website Feedback | Terms of Use | Privacy | View Text Only | Español | Logout





### Choose the Strength





#### **Enter the Quantity Needed**



#### See the Cost to Both the Patient & BCBSVT



#### Non-Cancer Drug Example



#### **Choose the Quantity**





## See the Cost for the Drug Entered at Both Mail and Retail





# Scroll Down to See the Cost of the Generic Option



## Scroll Down to See the Cost of the Generic Option



[+] Website Feedback | Terms of Use | Privacy | View Text Only | Español | Logout