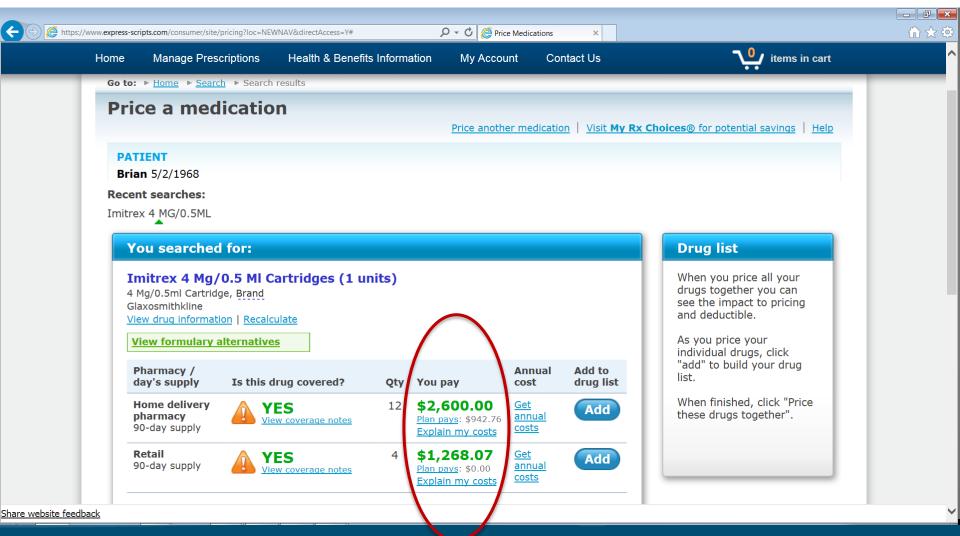

#### See the Cost to Both the Patient & BCBSVT

## See the Cost for the Drug Entered at Both Mail and Retail