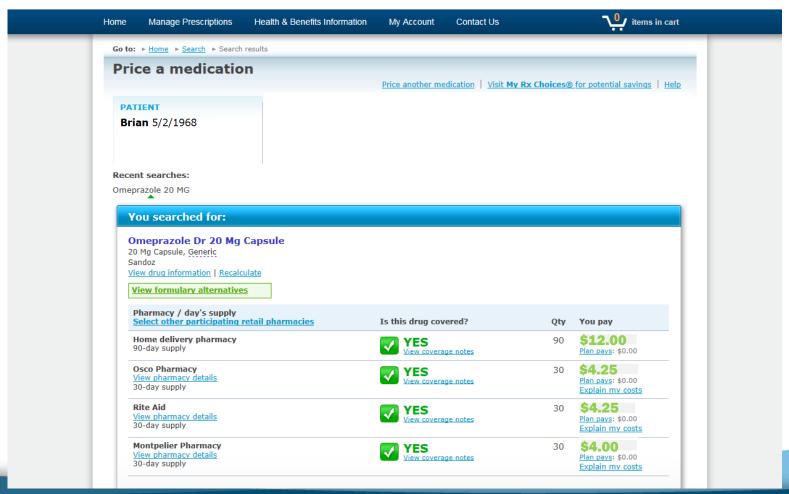

|
| 002-470-23300                                                          |
|                                                                        |
|                                                                        |

#### Drug look up



[+] Website Feedback | Terms of Use | Privacy | View Text Only | Español | Logout





### Choose the Strength





#### **Enter the Quantity Needed**



#### See the Cost to Both the Patient & BCBSVT



#### Non-Cancer Drug Example



#### **Choose the Quantity**





## See the Cost for the Drug Entered at Both Mail and Retail





# Scroll Down to See the Cost of the Generic Option



## Scroll Down to See the Cost of the Generic Option



[+] Website Feedback | Terms of Use | Privacy | View Text Only | Español | Logout