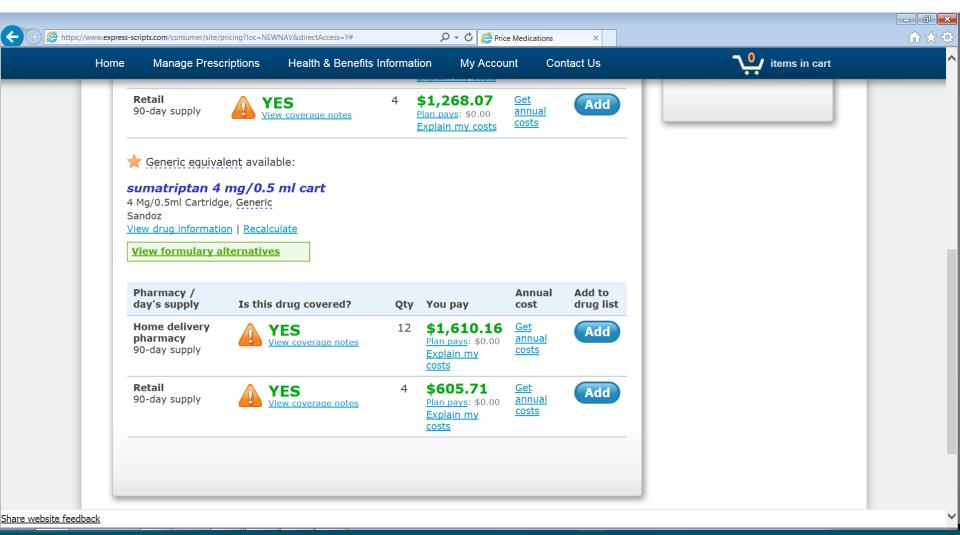

# Scroll Down to See the Cost of the Generic Option

## Scroll Down to See the Cost of the Generic Option

[+] Website Feedback | Terms of Use | Privacy | View Text Only | Español | Logout