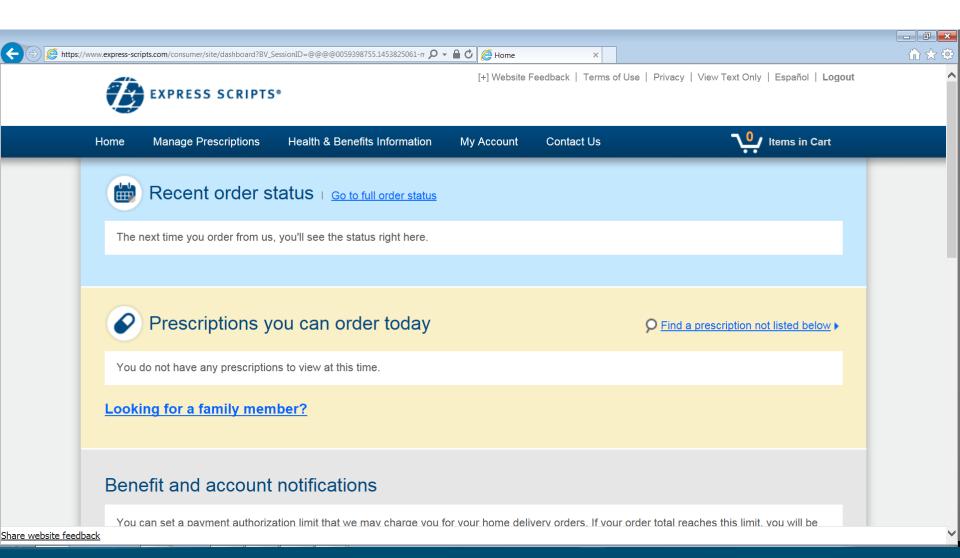

## **Drug Pricing Website**

Senate Finance Committee February 17, 2016



#### **Home Page**



#### Members Can See Their Balances



#### Choose to Price a Medication



#### Enter the Name of the Drug



[+] Website Feedback | Terms of Use | Privacv | View Text Only | Español | Logout





### Select your pharmacies

| <u>Close window</u> ⊠                                                  |
|------------------------------------------------------------------------|
| armacy /pharmacies                                                     |
| enter a location using either a valid zip code <b>or</b> a city, state |
| locate pharmacy                                                        |
|                                                                        |
| elect". (select                                                        |
| MONTPELIER, VT 05602.