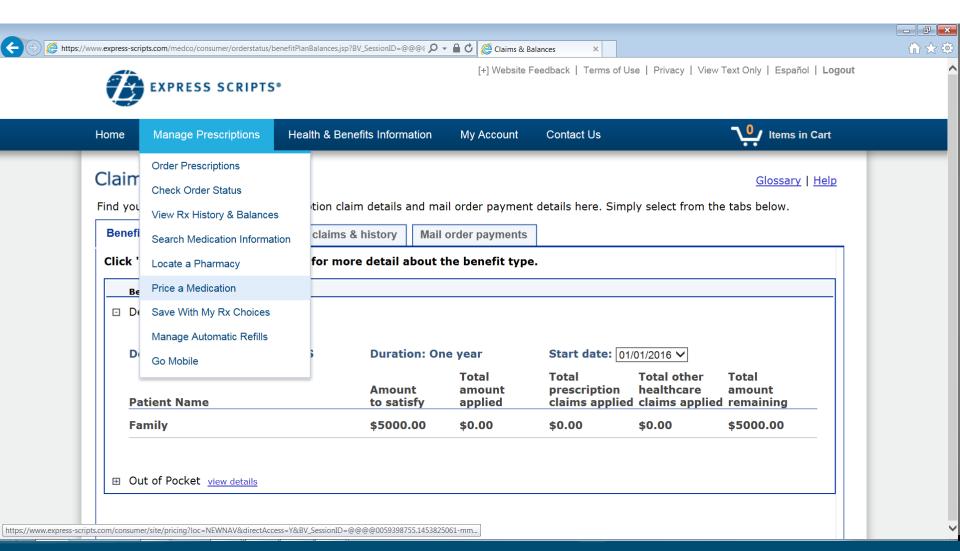

## **Drug Pricing Website**

Senate Finance Committee February 17, 2016



#### **Home Page**



#### Members Can See Their Balances



#### Choose to Price a Medication



#### Enter the Name of the Drug



[+] Website Feedback | Terms of Use | Privacv | View Text Only | Español | Logout





### Select your pharmacies

| <u>Close window</u> ⊠                                                  |
|------------------------------------------------------------------------|
| armacy /pharmacies                                                     |
| enter a location using either a valid zip code <b>or</b> a city, state |
| locate pharmacy                                                        |
|                                                                        |
| elect". (select                                                        |
| MONTPELIER, VT 05602.                                                  |
|