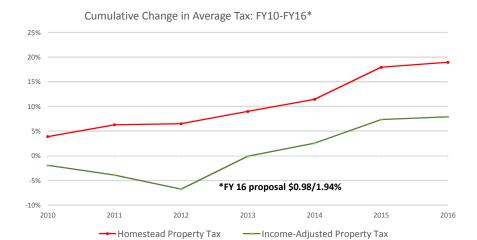

|                              | 2010  | 2011  | 2012  | 2013  | 2014  | 2015  | 2016  |
|------------------------------|-------|-------|-------|-------|-------|-------|-------|
| Homestead Property Tax       | 3.9%  | 6.3%  | 6.5%  | 9.0%  | 11.4% | 17.9% | 19.0% |
| Income-Adjusted Property Tax | -1.9% | -3.9% | -6.8% | -0.1% | 2.6%  | 7.3%  | 7.9%  |