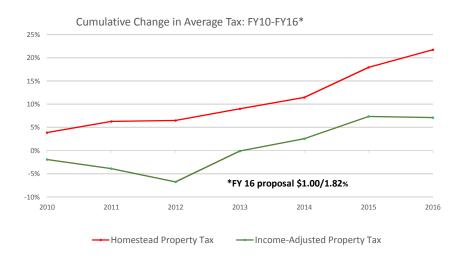

|                              | 2010  | 2011  | 2012  | 2013  | 2014  | 2015  | 2016  |
|------------------------------|-------|-------|-------|-------|-------|-------|-------|
| Homestead Property Tax       | 3.9%  | 6.3%  | 6.5%  | 9.0%  | 11.4% | 17.9% | 21.7% |
| Income-Adjusted Property Tax | -1.9% | -3.9% | -6.8% | -0.1% | 2.6%  | 7.3%  | 7.1%  |