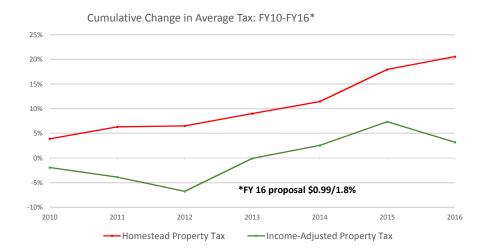

|                              | 2010  | 2011  | 2012  | 2013  | 2014  | 2015  | 2016  |
|------------------------------|-------|-------|-------|-------|-------|-------|-------|
| Homestead Property Tax       | 3.9%  | 6.3%  | 6.5%  | 9.0%  | 11.4% | 17.9% | 20.5% |
| Income-Adjusted Property Tax | -1.9% | -3.9% | -6.8% | -0.1% | 2.6%  | 7.3%  | 3.2%  |