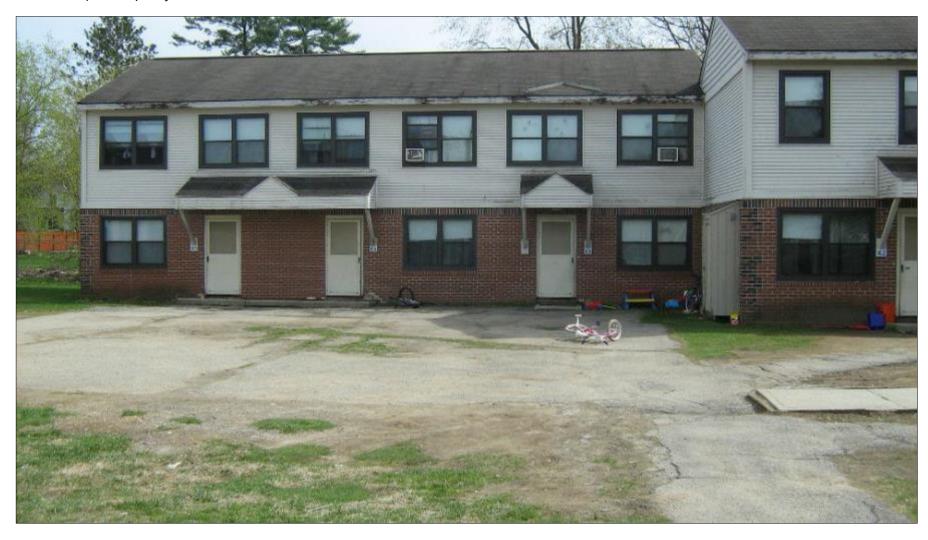

## Transformation of Forest Park into Hickory Street (Rutland)

Forest Park (Rutland) - before construction

Forest Park (Rutland) - before construction

Hickory Street (Rutland) - Construction photos

Hickory Street (Rutland) - Construction photos