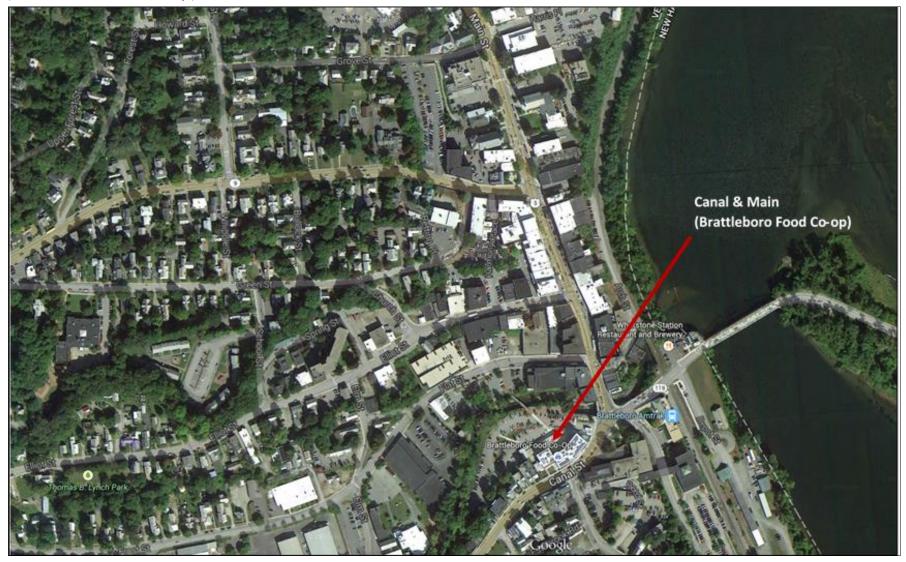

Hickory Street (Rutland) - First and Second Phase Complete

Hickory Street (Rutland) - First and Second Phase Complete

Hickory Street (Rutland) - First and Second Phase Complete

Canal & Main Street (Brattleboro Food Co-op)