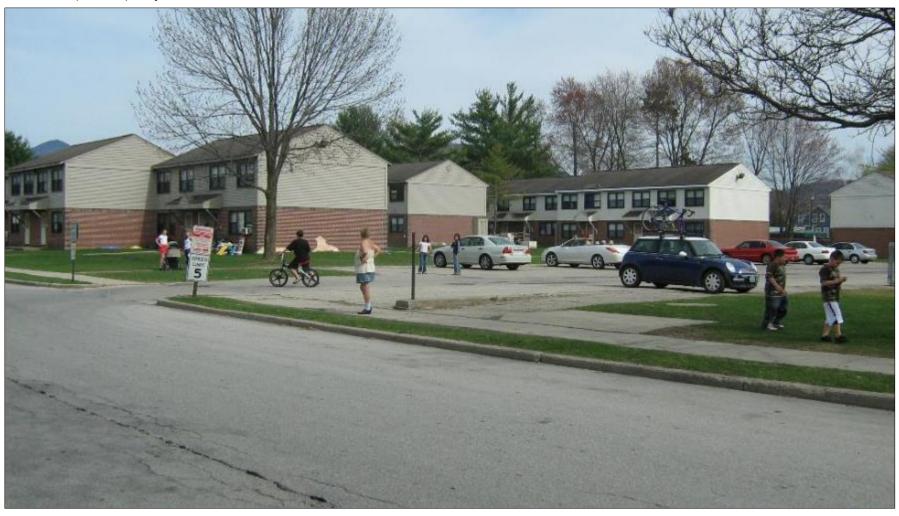

## Transformation of Forest Park into Hickory Street (Rutland)

Forest Park (Rutland) - before construction

Forest Park (Rutland) - before construction

Hickory Street (Rutland) - Construction photos

Hickory Street (Rutland) - Construction photos