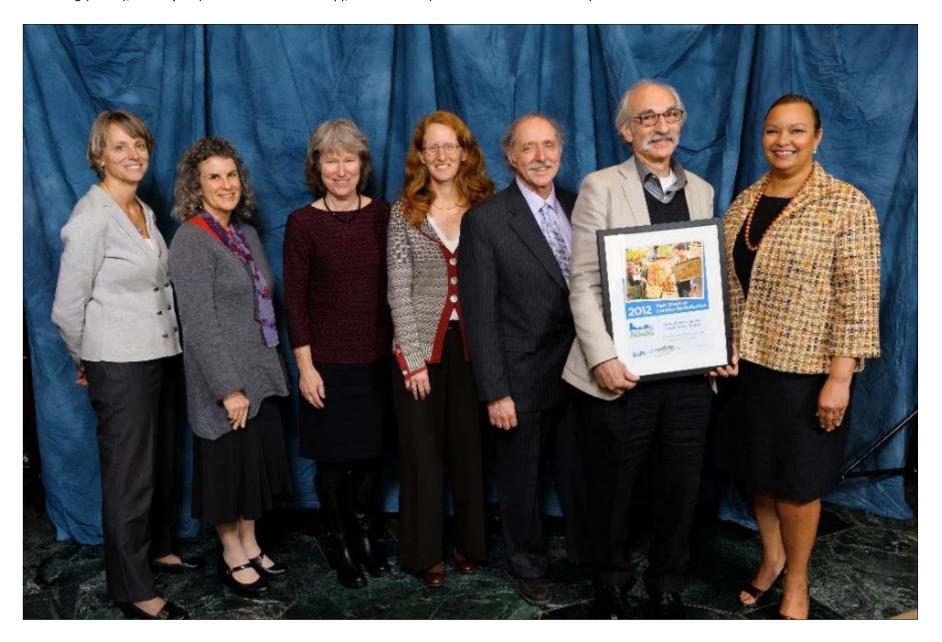

Accepting the 2012 EPA National Award for Smart Growth (L to R): Kathy Beyer (HV), Polly Nichol (VHCB), Connie Snow (W-WHT), Nancy Owens (HV), Gus Seelig (VHCB), Alex Gyori (Brattleboro Food Co-op), Lisa Jackson (Federal EPA Administrator)