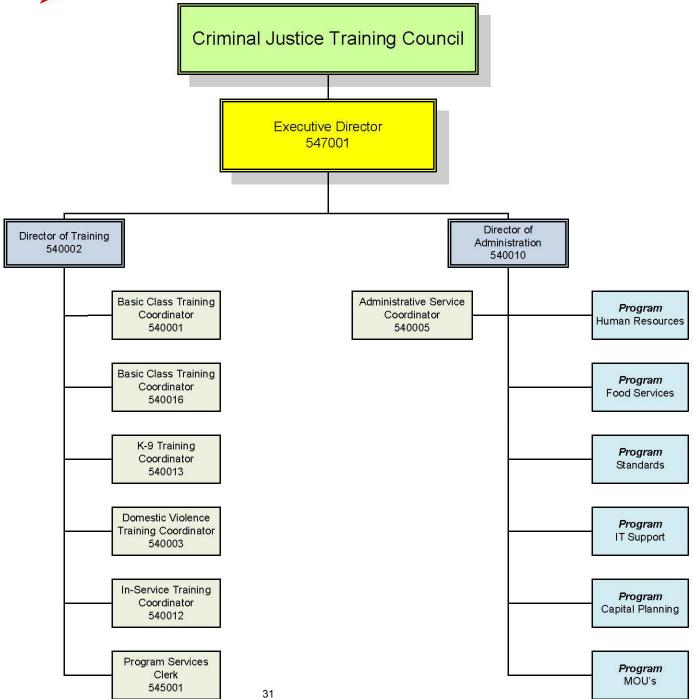

| 45,564             | 923,799 |

| Fund  |                           |     |       |                     | Benefits | Statutory |         |
|-------|---------------------------|-----|-------|---------------------|----------|-----------|---------|
| Code  | Fund Name                 | FTE | Count | <b>Gross Salary</b> | Total    | Total     | Total   |
| 10000 | General Fund              | 8.5 | 8.0   | 565,333             | 265,484  | 43,247    | 874,064 |
| 21500 | Inter-Unit Transfers Fund | 0.5 | 1.0   | 30,295              | 17,123   | 2,317     | 49,735  |
| Total |                           | 9.0 | 9.0   | 595,628             | 282,607  | 45,564    | 923,799 |

## Organizational Charts

Vermont Criminal Justice Training Council



Section 7

Criminal Justice Training Council



# Federal Receipts, Interdepartmental Receipts & Grants Out

Vermont Criminal Justice Training Council



Section 8

**Department: 2170010000 - Criminal justice training council** 

| Budget Request<br>Code | Fund  | Justification                                                                             | Est Amount |
|------------------------|-------|-------------------------------------------------------------------------------------------|------------|
| 5989                   | 21500 | IDT Fund receipts received from a Homeland Security Grant with the Dept of Public Safety. | \$78,333   |
|                        |       | Total                                                                                     | \$78,333   |

## Carry Forward Report

Vermont Criminal Justice Train