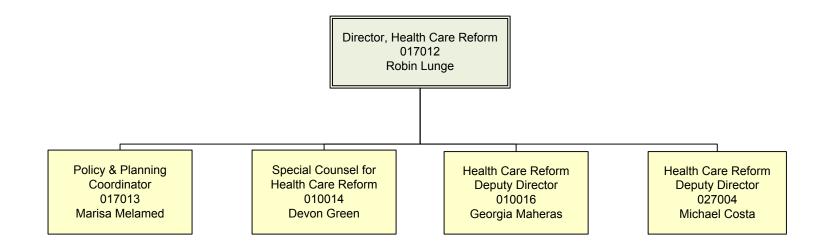

- Assistant Purchasing Agent     | 1.00  | 1.00  | 43,014       | 25,801            | 3,291              | 72,106  |
| Total              |                                         | 10.00 | 10.00 | 594,154      | 274,786           | 45,454             | 914,394 |

| Fund<br>Code | Fund Name    | FTE   | Count | Gross Salary | Benefits<br>Total | Statutory<br>Total | Total   |
|--------------|--------------|-------|-------|--------------|-------------------|--------------------|---------|
| 10000        | General Fund | 10.00 | 10.00 | 594,154      | 274,786           | 45,454             | 914,394 |
| Total        |              | 10.00 | 10.00 | 594,154      | 274,786           | 45,454             | 914,394 |

## Organizational Charts

Secretary of Administration



Section 7

















# Federal Receipts, Interdepartmental Receipts & Grants Out

Secretary of Administration



Section 8

**Department: 1100010000 - Secretary of Administration** 

| Budget Request<br>Code | Fund  | Justification                                                         |       | Est Amount  |
|------------------------|-------|-----------------------------------------------------------------------|-------|-------------|
| 6019                   | 21500 | IDT Fund receipts received from AHS Central Office for the SIM Grant. |       | \$1,703,153 |
|                        |       |                                                                       | Total | \$1,703,153 |

#### **Department: 1100090000 - Secretary of Administration - Finance**

| Budget Request<br>Code | Fund  | Justifi