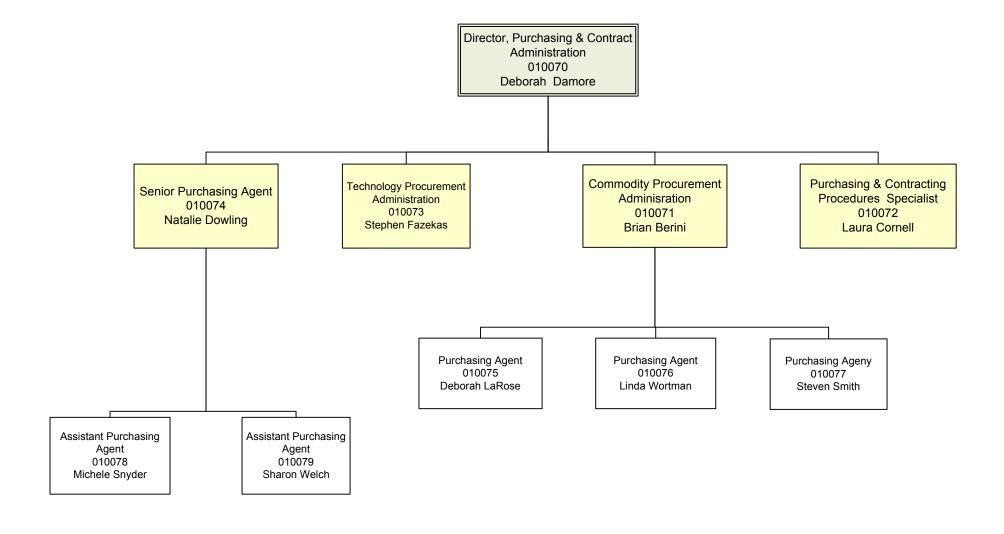

sistant Purchasing Agent     | 1.00  | 1.00  | 43,014       | 25,801            | 3,291              | 72,106  |
| Total              |                                         | 10.00 | 10.00 | 594,154      | 274,786           | 45,454             | 914,394 |

| Fund<br>Code | Fund Name    | FTE   | Count | Gross Salary | Benefits<br>Total | Statutory<br>Total | Total   |
|--------------|--------------|-------|-------|--------------|-------------------|--------------------|---------|
| 10000        | General Fund | 10.00 | 10.00 | 594,154      | 274,786           | 45,454             | 914,394 |
| Total        |              | 10.00 | 10.00 | 594,154      | 274,786           | 45,454             | 914,394 |

## Organizational Charts

Secretary of Administration



Section 7

















# Federal Receipts, Interdepartmental Receipts & Grants Out

Secretary of Administration



Section 8

**Department: 1100010000 - Secretary of Administration** 

| Budget Request<br>Code | Fund  | Justification                                                         |       | Est Amount  |
|------------------------|-------|-----------------------------------------------------------------------|-------|-------------|
| 6019                   | 21500 | IDT Fund receipts received from AHS Central Office for the SIM Grant. |       | \$1,703,153 |
|                        |       |                                                                       | Total | \$1,703,153 |

#### **Department: 1100090000 - Secretary of Administration - Finance**

| Budget Request<br>Code | Fund  | Justificati