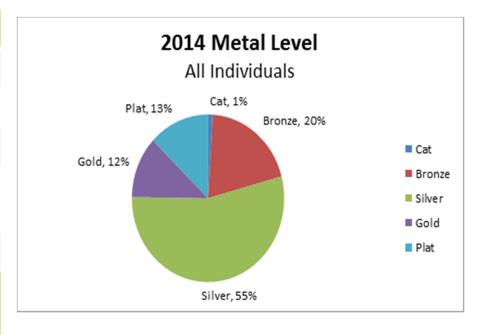

#### **Enrollment Distribution 2014**

| Metal Level                     |     |
|---------------------------------|-----|
| Bronze                          | 20% |
| Silver                          | 55% |
| Gold                            | 12% |
| Platinum                        | 13% |
| Catastrophic                    | 1%  |
| Eligible for<br>Premium Subsidy | 64% |