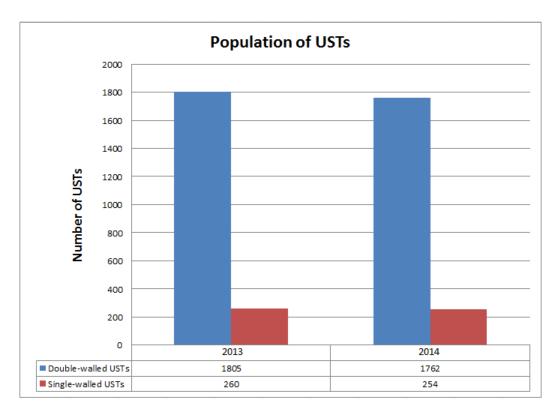

#### **Risks to Fund Solvency**

One of the biggest risks to the fund is the remaining population of single-walled underground storage tank systems. Beginning on July 1, 2014, single-walled tank owners pay a higher annual tank assessment fee and be assessed a higher deductible starting on July 1, 2014. Over the past year, the number of single-walled USTs has been reduced from 260 to 254. This represents 12.5 percent of the tank population. A leak from one of these systems might potentially be undetected due to the lack of secondary containment and can cause considerable harm in the environment.