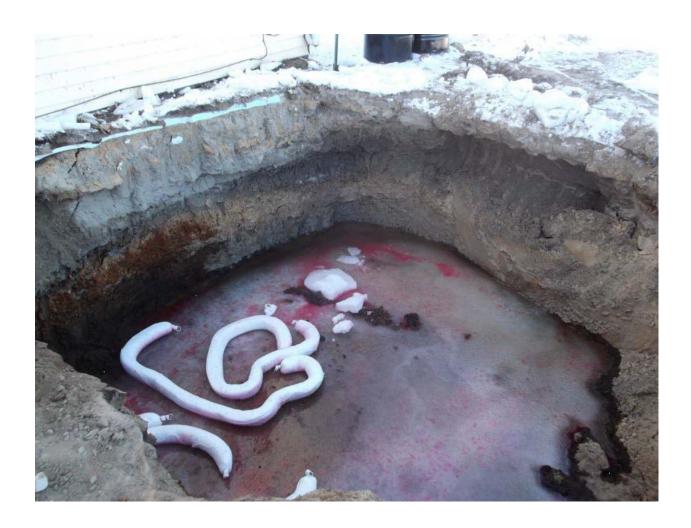

#### Twenty-seventh Report on the Status of the Petroleum Cleanup Fund

10 VSA § 1941

January, 2015



This report includes a review of Petroleum Cleanup Fund receipts and disbursements for the fiscal year 2014. An evaluation of the effectiveness of the Fund in meeting its legislative intent, and a review of the reasonableness of remediation costs is also included. This report also includes recommendations to address funding shortfalls in the heating fuel account.

Prepared by: The Petroleum Cleanup Fund Advisory Committee

#### PETROLEUM CLEANUP FUND ADVISORY COMMITTEE MEMBERS

Deb Markowitz: Secretary, Agency of Natural Resources

Chuck Schwer: Designated representative of the Commissioner,

Department of Environmental Conservation (DEC)

Kevin Gaffney: Designated representative of the Commissioner,

Department of Financial Regulation

Joe Choquette: Vermont Petroleum Association

Senat