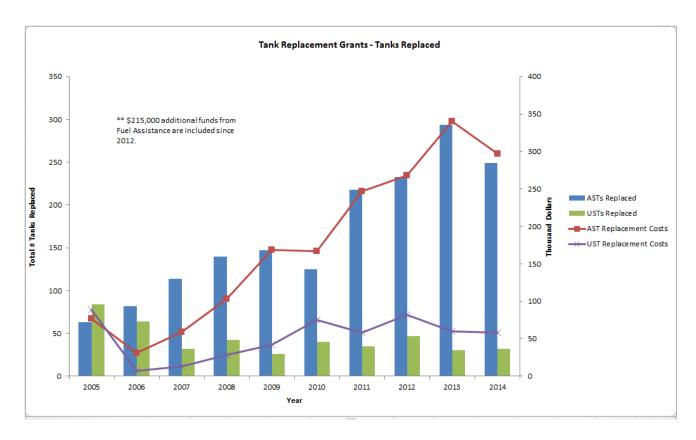

There has been a decrease in both the number and total cost of AST cleanups to the PCF in the past two years (see figure below). This decrease is likely the result of both the AST residential grant program along with the adoption of AST rules in 2011. As more and more tanks are upgraded to the new standards, fewer and fewer tank releases will occur. The figure below also highlights the vulnerability of the fund. In 2011, Tropical Storm Irene caused over 90 AST releases costing the PCF over \$800,000 of cleanup expenses. The legislature provided \$750,000 in funds to cover these costs. Without this additional income the fund could not have absorbed these higher costs.

The home heating oil tank removal grants were implemented (for USTs in 1998 and AST in 2004) to encourage the removal and replacement of aging tanks before leaks and releases occur. The average cleanup cost for home heating USTs is \$15,470, and ASTs cleanup costs have averaged \$11,097. The committee believes these grants have been an excellent investment, as millions of dollars on cleanup costs have been avoided by removing these tanks before they leak. In total, 32 grants were approved in FY14 for the closure of residential heating oil USTs. Total reimbursement in FY14 for UST grants was \$59,327 which brings the total amount awarded for USTs since the program began to \$834,681. In addition, 249 grants were approved in FY14 for the replacement of residential heating oil ASTs. Total reimbursement in FY14 for AST grants was \$301,746 which brings the total amount awarded since the program began to \$1,399,908 in AST grant funds. In addition to these funds, the Vermont Fuel Assistance program provided an additional \$100,000 to be used for AST replacement at residential properties with low income homeowners. The current annual demand for the grant program is approximately \$450,000. The authorized budget of \$350,000 for FY14 has already been fully awarded. The committee recommends that \$50,000 of additional funds be appropriated to cover the current demand for the program. In total the UST and AST grant program has funded the removal of more than 2,000 aging petroleum storage tanks. The figure below depicts the annual number of tanks removed and funds awarded from 2005-2012.