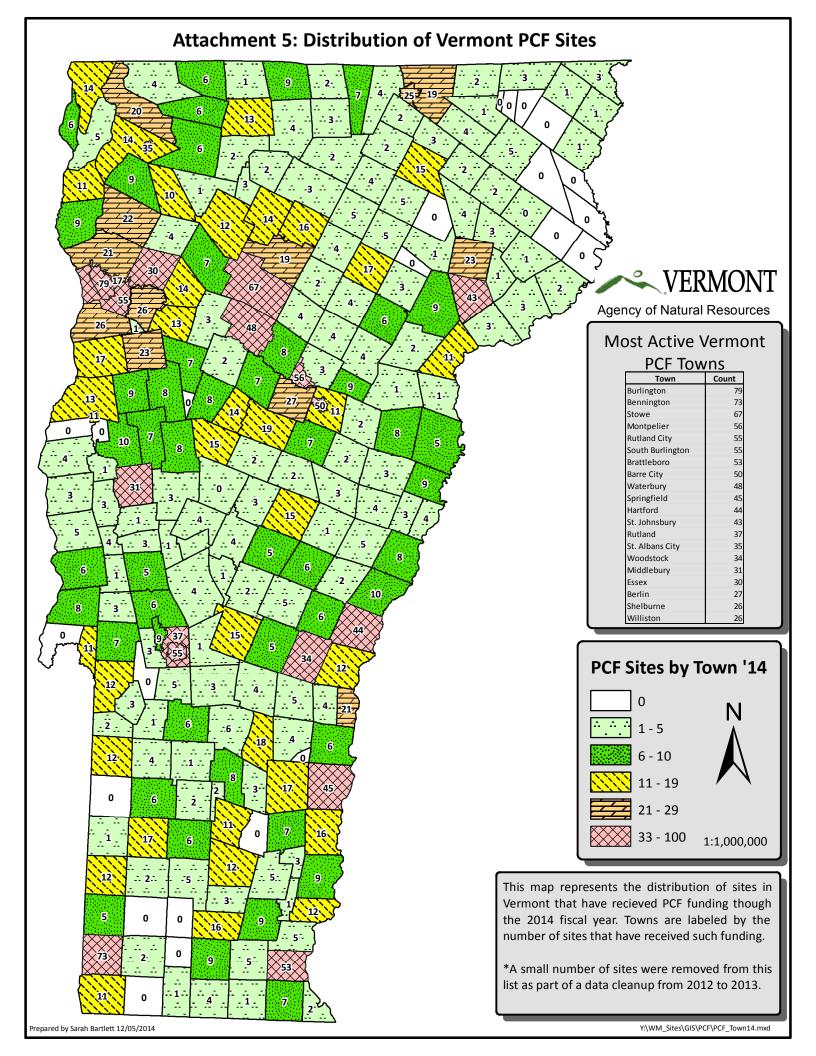

Disbursements for remediation represented a total of 2,539 different sites (Attachment 2 & 3), which includes sites where remediation occurred in prior years. The figure below provides a breakdown of the types of PCF reimbursement sites. These sites are located throughout Vermont in 196 different towns. Attachment 5 shows the distribution of these sites throughout the state.