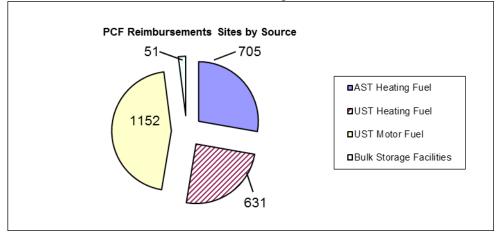

Disbursements for remediation represented a total of 2,539 different sites (Attachment 2 & 3), which includes sites where remediation occurred in prior years. The figure below provides a breakdown of the types of PCF reimbursement sites. These sites are located throughout Vermont in 196 different towns. Attachment 5 shows the distribution of these sites throughout the state.