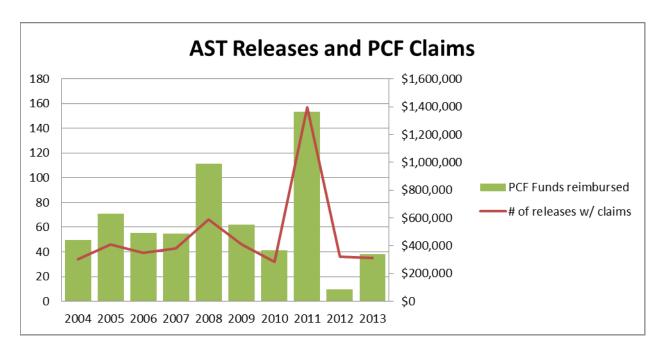

There has been a decrease in both the number and total cost of AST cleanups to the PCF in the past two years (see figure below). This decrease is likely the result of both the AST residential grant program along with the adoption of AST rules in 2011. As more and more tanks are upgraded to the new standards, fewer and fewer tank releases will occur. The figure below also highlights the vulnerability of the fund. In 2011, Tropical Storm Irene caused over 90 AST releases costing the PCF over \$800,000 of cleanup expenses. The legislature provided \$750,000 in funds to cover these costs. Without this additional income the fund could not have absorbed these higher costs.