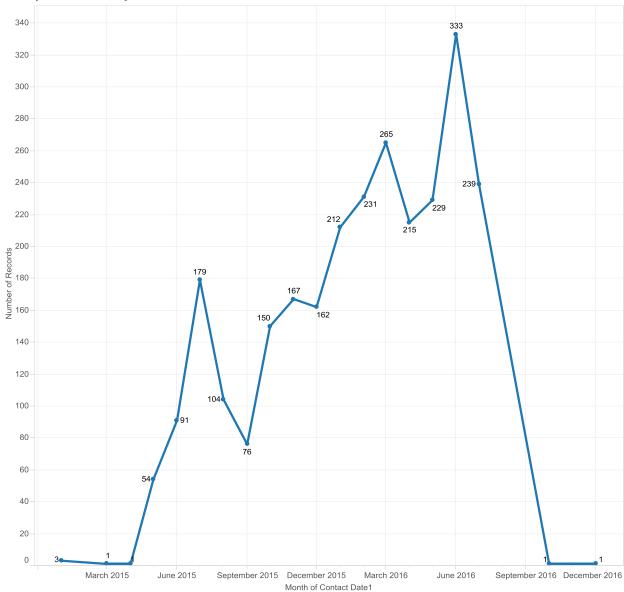

## MMS Score by County

|               | MMSHigh |        |       |         |  |
|---------------|---------|--------|-------|---------|--|
| Incident Cou  | Null    | MHHigh | MHLow | Grand T |  |
| Addison       | 10      | 3      | 3     | 16      |  |
| Bennington    | 19      | 13     | 28    | 60      |  |
| BN            |         |        | 1     | 1       |  |
| Caledonia     | 29      | 33     | 40    | 102     |  |
| Chittenden    | 20      | 201    | 268   | 489     |  |
| Essex         | 2       | 4      | 7     | 13      |  |
| Franklin      | 1       | 5      | 15    | 21      |  |
| Grand Isle    |         |        | 4     | 4       |  |
| Lamoille      | 13      | 13     | 34    | 60      |  |
| Manchester    |         |        | 1     | 1       |  |
| Orange        |         | 1      | 2     | 3       |  |
| Orleans       |         | 3      | 14    | 17      |  |
| Pownal        |         |        | 1     | 1       |  |
| Rockingham    |         |        | 1     | 1       |  |
| Rupert        |         |        | 1     | 1       |  |
| Rutland       | 2       | 34     | 66    | 102     |  |
| Shaftsbury    | 2       |        | 4     | 6       |  |
| St. Johnsbury |         |        | 1     | 1       |  |
| Sunderland    | 1       |        |       | 1       |  |
| Washington    | 3       | 23     | 44    | 70      |  |
| Windham       | 38      | 11     | 13    | 62      |  |
| Windsor       | 8       | 17     | 37    | 62      |  |
| Grand Total   | 148     | 361    | 585   | 1,094   |  |