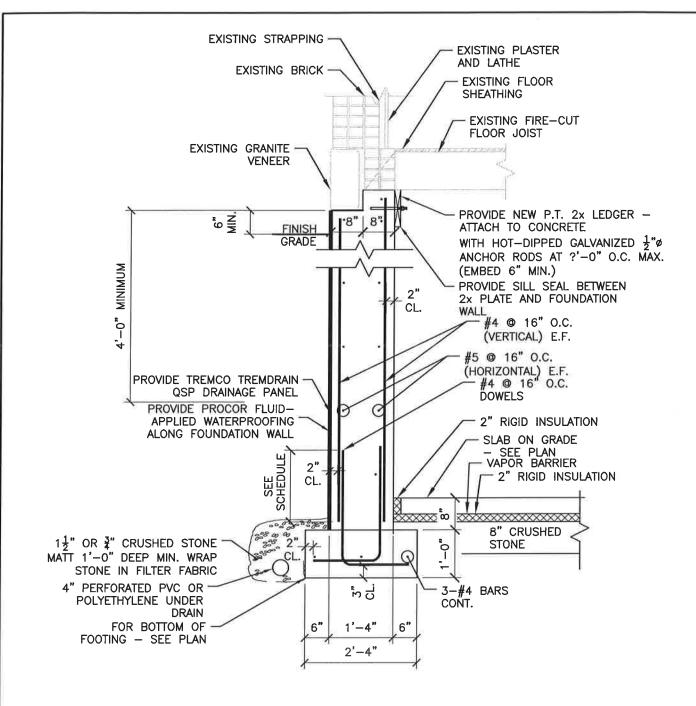

SCALE: 1"=1'-0"

81 River St., P.O. Box 1576, Montpelier, VT 05601-1576 t. 802-223-4727 f. 802-223-4740 www.dirtsteel.com

PROJECT: 13289

CALENDONIA COURTHOUSE

DWG REF:

DATE: JANUARY 15, 2014

REVISION NO.:  $\triangle$ REVISION DESCRIPTION: