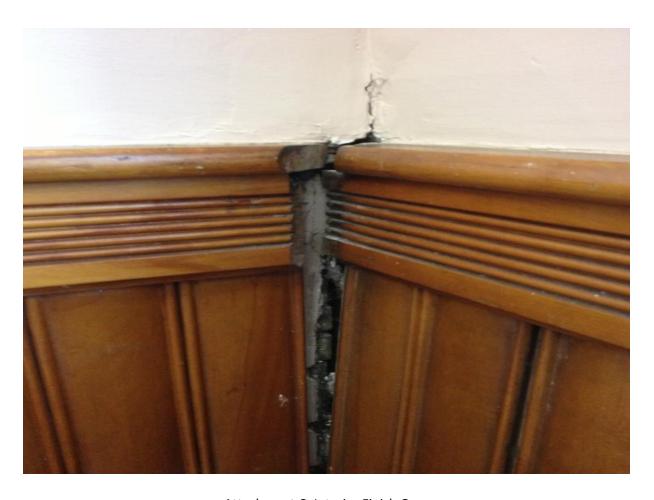

Attachment A: Voids in Dry Stacked Stone Foundation

Attachment B: Top view of beam showing movement of masonry wall away from structural members (approximately 3-4").

Attachment C: Interior Finish Gaps

Attachment D: Sagging in Interior Framing