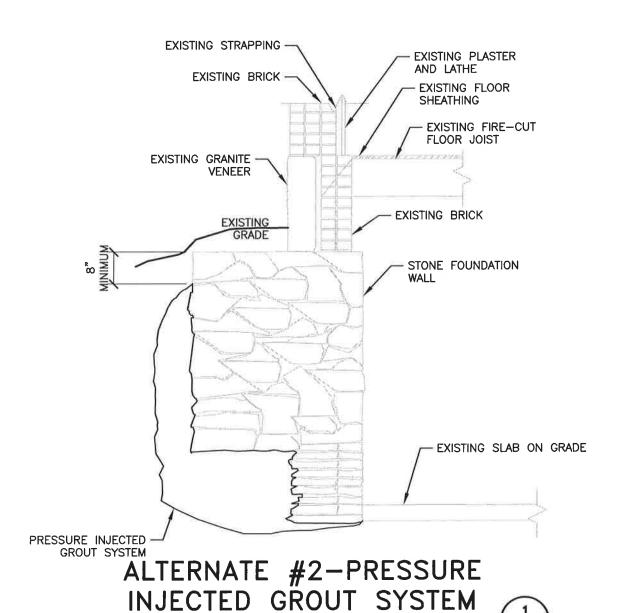

## ALTERNATE #1-UNDER PINNNING EXISTING FOUNDATION WALL

SCALE:  $\frac{1}{2}$ "=1'-0"

81 River St., P.O. Box 1576, Montpelier, VT 05601-1576 t. 802-223-4727 f. 802-223-4740 www.dirtsteel.com

PROJECT: 13289

CALENDONIA COURTHOUSE

DWG REF:

DATE: JANUARY 15, 2014

REVISION NO.:  $\triangle$ 

SSK-6

DRAWING NO.

81 River St., P.O. Box 1576, Montpelier, VT 05601-1576 t. 802-223-4727 f. 802-223-4740 www.dirtsteel.com

PROJECT: 13289