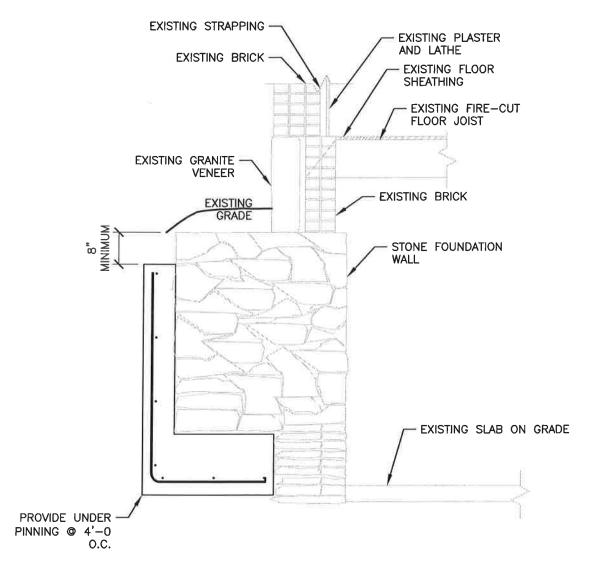

## ALTERNATE #1-UNDER PINNNING EXISTING FOUNDATION WALL

SCALE:  $\frac{1}{2}$ "=1'-0"

81 River St., P.O. Box 1576, Montpelier, VT 05601-1576 t. 802-223-4727 f. 802-223-4740 www.dirtsteel.com

PROJECT: 13289

CALENDONIA COURTHOUSE

DWG REF:

DATE: JANUARY 15, 2014

REVISION NO.:  $\triangle$ 

SSK-6

DRAWING NO.

81 River St., P.O. Box 1576, Montpelier, VT 05601-1576 t. 802-223-4727 f. 802-223-4740 www.dirtsteel.com

PROJECT: 13289