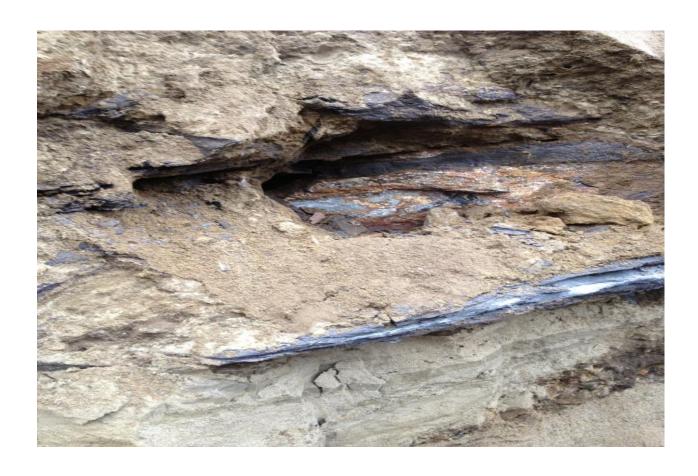

Attachment A: Voids in Dry Stacked Stone Foundation

Attachment B: Top view of beam showing movement of masonry wall away from structural members (approximately 3-4").

Attachment C: Interior Finish Gaps

Attachment D: Sagging in Interior Framing