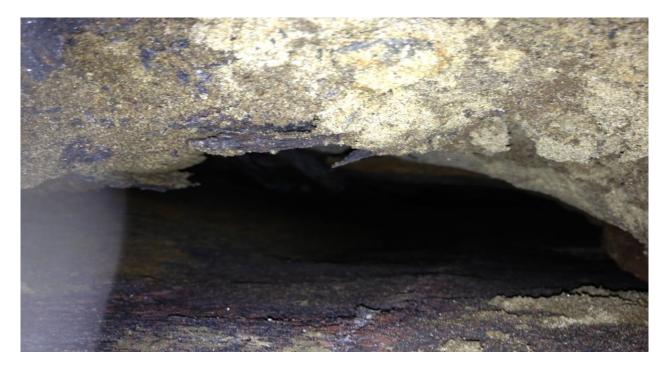

Attachment A: Voids in Dry Stacked Stone Foundation

Attachment B: Top view of beam showing movement of masonry wall away from structural members (approximately 3-4").

Attachment C: Interior Finish Gaps

Attachment D: Sagging in Interior Framing