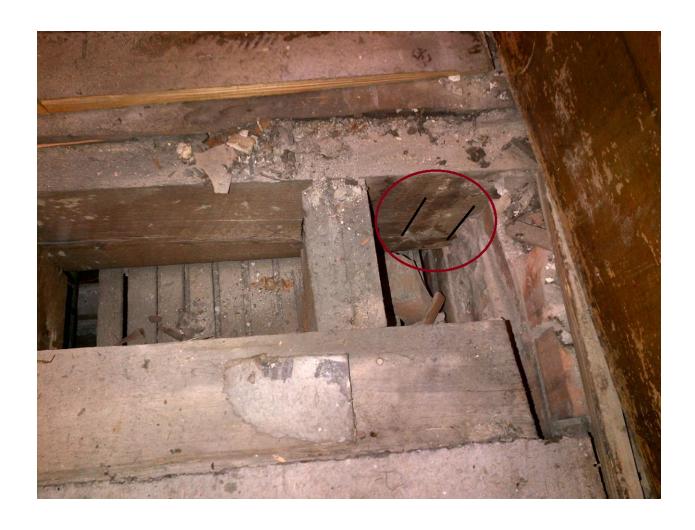

Attachment A: Voids in Dry Stacked Stone Foundation

Attachment B: Top view of beam showing movement of masonry wall away from structural members (approximately 3-4").

Attachment C: Interior Finish Gaps

Attachment D: Sagging in Interior Framing