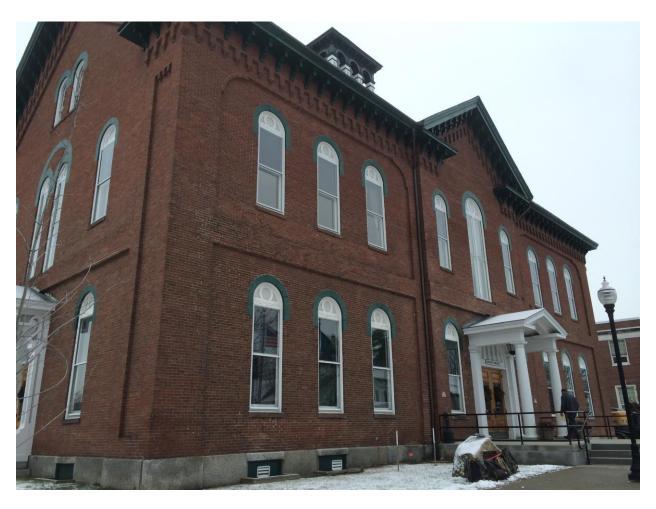

## **Caledonia Courthouse Building Stabilization**

Wednesday, January 22, 2014

## **History**

- The original Caledonia Courthouse is an historic masonry building built in the 1850's.
- Interior Renovation took place in the 1930's.
- An addition was built on the Eastern side in 1999 by EH Danson. At that time, the foundation was repaired along the eastern wall.
- Building Maintenance noticed the movement of the northern gable end wall as evidenced by gaps in the interior finishes and a bulge around the second floor in the exterior wall.
- A preliminary structural inspection report, prepared by EH Danson with consultation from
  Dewolfe Engineering, documented the foundation deterioration and instability around the
  north, south, and western walls, as evidenced by movement and bulges in the gable end wall
  and a bulge in the western wall, as well as framing issues throughout the building causing
  buckling and cracks in the historic finishes and uneven flooring.