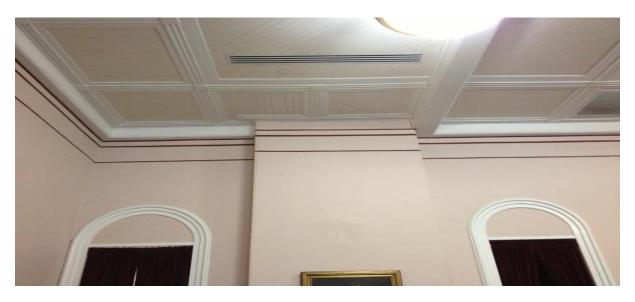

## **History**

- The original Caledonia Courthouse is an historic masonry building built in the 1850's.
- Interior Renovation took place in the 1930's.
- An addition was built on the Eastern side in 1999 by EH Danson. At that time, the foundation was repaired along the eastern wall.
- Building Maintenance noticed the movement of the northern gable end wall as evidenced by gaps in the interior finishes and a bulge around the second floor in the exterior wall.
- A preliminary structural inspection report, prepared by EH Danson with consultation from
  Dewolfe Engineering, documented the foundation deterioration and instability around the
  north, south, and western walls, as evidenced by movement and bulges in the gable end wall
  and a bulge in the western wall, as well as framing issues throughout the building causing
  buckling and cracks in the historic finishes and uneven flooring.