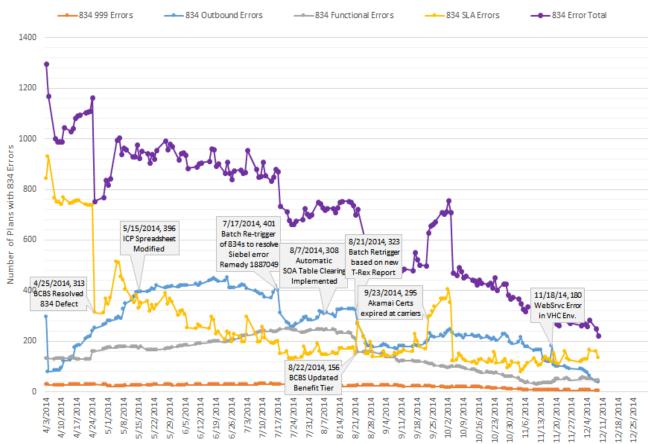

### **Enrollment Transactions**

| Number of Cases that have Confirmed Plans but not yet Effectuated |                          |                   |  |  |  |  |  |
|-------------------------------------------------------------------|--------------------------|-------------------|--|--|--|--|--|
| Insurance Carrier                                                 | 834 Errors (all 4 types) | In Underwriting 🔽 |  |  |  |  |  |
| Blue Cross and Blue Shield of Vermont                             | 215                      | 6394              |  |  |  |  |  |
| MVP Health Care                                                   | 29                       | 757               |  |  |  |  |  |
| Northeast Delta Dental                                            | 14                       | 232               |  |  |  |  |  |
| Total                                                             | 258                      | 7383              |  |  |  |  |  |

As of December 3, 2014