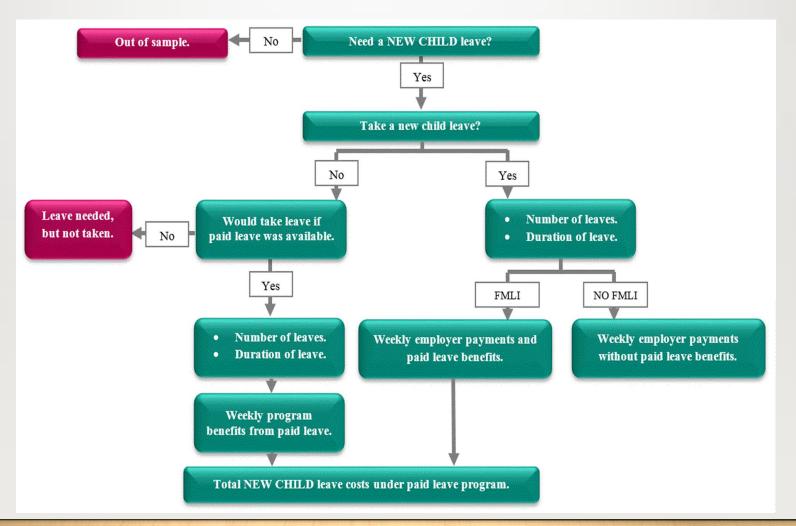

## COST-BENEFIT ANALYSIS

Leave-taking behavior simulated onto individual employees using data from the American Community Survey & Family Medical Leave Act Survey

- 1. Estimated current coverage, use, and cost of family and medical leaves in Vermont
- 2. Compared to estimated coverage, use, and cost under proposed policy

### COST-BENEFIT ANALYSIS

|                                     | <b>Current Policy</b> | <b>Proposed Policy</b> |  |  |  |  |  |  |
|-------------------------------------|-----------------------|------------------------|--|--|--|--|--|--|
| Number of Leaves Taken              |                       |                        |  |  |  |  |  |  |
| Own Health                          | 30,621                | 32,484                 |  |  |  |  |  |  |
| Maternity & Bonding                 | 6,827                 | 7,160                  |  |  |  |  |  |  |
| Family Care                         | 12,449                | 13,562                 |  |  |  |  |  |  |
| Total                               | 49,896                | 53,206                 |  |  |  |  |  |  |
| Number Receiving Program Benefits   |                       |                        |  |  |  |  |  |  |
| Own Health                          | NA                    | 8,350                  |  |  |  |  |  |  |
| Maternity & Bonding                 | NA                    | 3,790                  |  |  |  |  |  |  |
| Family Care                         | NA                    | 1,325                  |  |  |  |  |  |  |
| Total                               | NA                    | 13,465                 |  |  |  |  |  |  |
| Weeks Receiving Program Benefits    |                       |                        |  |  |  |  |  |  |
| Own Health                          | NA                    | 8.1                    |  |  |  |  |  |  |
| Maternity & Bonding                 | NA                    | 8.7                    |  |  |  |  |  |  |
| Family Care                         | NA                    | 3.7                    |  |  |  |  |  |  |
| Overall                             | NA                    | 7.8                    |  |  |  |  |  |  |
| Average Weekly Benefit              | NA                    | \$728                  |  |  |  |  |  |  |
| Benefit Cost (millions)             |                       |                        |  |  |  |  |  |  |
| Own Health                          | NA                    | \$47.20                |  |  |  |  |  |  |
| Maternity & Bonding                 | NA                    | \$23.40                |  |  |  |  |  |  |
| Family Care                         | NA                    | \$3.20                 |  |  |  |  |  |  |
| Total Benefit Cost (millions)       | NA                    | \$73.80                |  |  |  |  |  |  |
| Administrative (7.5%, millions)     | NA                    | \$5.50                 |  |  |  |  |  |  |
| Total Cost (millions)               | NA                    | \$79.40                |  |  |  |  |  |  |
| Cost as a Percent of Total Earnings | NA                    | 0.93%                  |  |  |  |  |  |  |