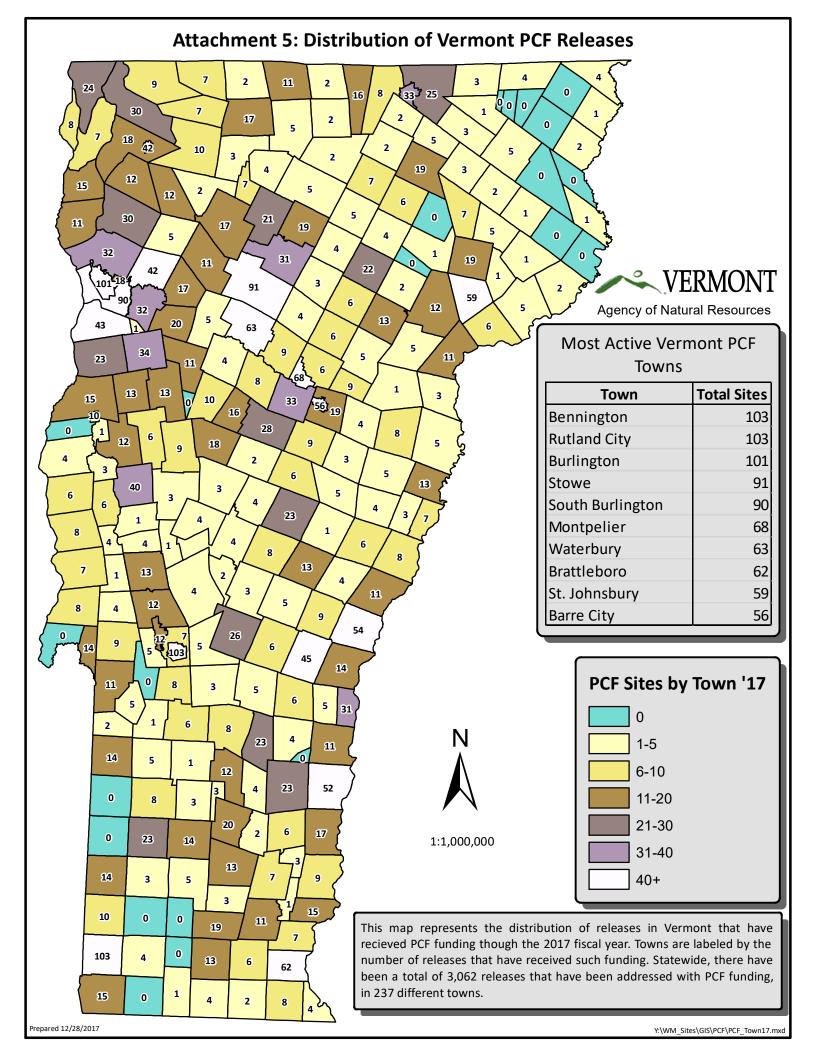

Since the inception of the PCF in 1988, the Fund has disbursed money across a total of 2,933 properties (Attachment 2 & 3), which includes sites where remediation occurred in prior years. Figure 4 below provides a breakdown of the sources of PCF reimbursement sites. These sites are located throughout Vermont in 232 towns. Attachment 5 shows the distribution of these sites throughout the state.