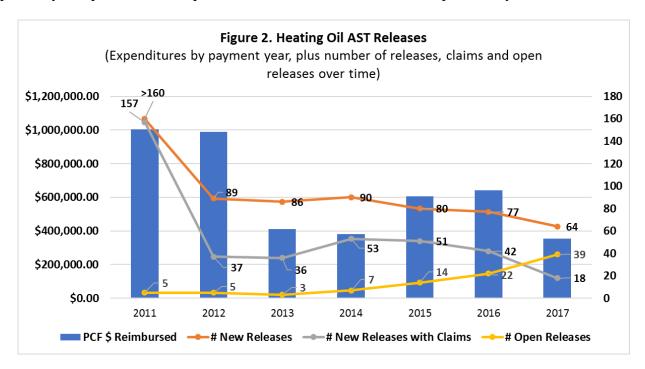

For this report, the committee added another chart (Figure 2.) to assist with better communicating AST release dynamics. Figure 2 shows annual AST cleanup expenditures irrespective of the release

year, as well graph lines showing the new releases each year, the number of those releases that have resulted in claims to date, and the current number of open releases. Expenditures for most years are primarily comprised of cleanup costs related to the releases from the prior two years.

For example, 2012 and 2013 were milder winters with fewer than 40 claims each year (grey line), which resulted in lower total expenditures in both 2013 and 2014. Notably, 2014 was a colder winter and had a 47 percent increase in spills with claims, but those expenditures were not significantly felt until 2015. That colder winter had translated into increased fuel deliveries, spills, claims and cleanup costs from 2014 releases. Figure 3 presents data in a very different way, showing cumulative expenditures related solely to the releases from that same year. For example, the expenditures listed in 2014 on Figure 3 are only for releases that happened that year; many of those costs were not reimbursed until 2015 and 2016 as shown in Figure 2. A closer analysis showed that for most years approximately 80 percent of costs for a release were claimed and paid in the following two years. In 2014, the cold winter also resulted in increased revenue that helped keep the account balance positive (as discussed earlier) when coupled with fewer claims from the prior two winters, but claims for those 2014 releases began putting significant strain on the account balance in 2015 and 2016. Another example is Tropical Storm Irene. Most of those spills were cleaned up on an emergency basis and so a large portion of claims were paid in 2011, though in Figure 2 the expenditure carryover into 2012 is evident, particularly since 2012 had few new claims, i.e., 37.

Another item worth highlighting is the orange trend line in Figure 2 for new releases. The trend appears to be starting to show a reduction in the number of new releases. This is a trend the committee believes should significantly accelerate after the three-year inspection phase in. The other two lines in Figure 2 are more dynamic, as data for each year changes with time. The grey line showing cumulative releases resulting in claims will continue to increase until plateauing about two years after the release year. The number of new claims for 2017 releases is expected to grow in 2018 and beyond. Conversely, the yellow line showing open releases will continue to decrease over time as spill sites are cleaned up and closed.

For 2017, reimbursement claims had ceased on 2013 releases, and reimbursements for both 2014 and 2015 releases were less than \$25,000. However, for 2016 releases the amount of claim sites and

claim amounts both roughly doubled in 2017, with approximately \$150,000 in new cleanup expenditures paid. For new releases in 2017, the data is nowhere near final since releases are still occurring and claims have not been made yet for many of the releases. For example, we had 66 AST releases in 2017, but only 18 claims have been made to date (see Figure 2). Still, we are hopeful that overall 2016 and 2017 claims will be in line with 2012 and 2013 given the milder winters.