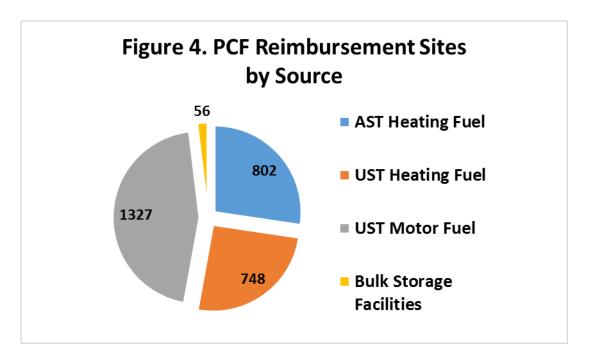

Since the inception of the PCF in 1988, the Fund has disbursed money across a total of 2,933 properties (Attachment 2 & 3), which includes sites where remediation occurred in prior years. Figure 4 below provides a breakdown of the sources of PCF reimbursement sites. These sites are located throughout Vermont in 232 towns. Attachment 5 shows the distribution of these sites throughout the state.