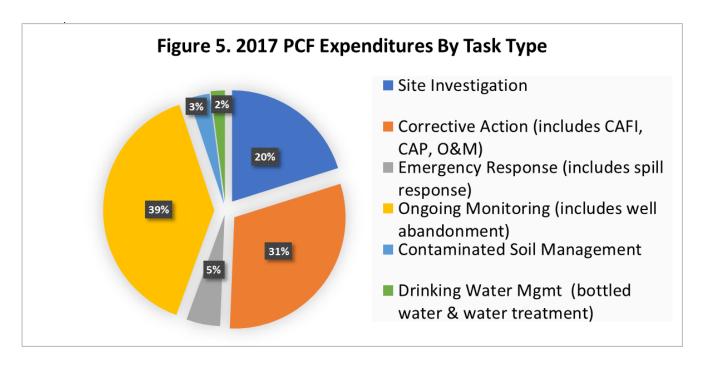

In Figure 5 below, expenditures on contaminated sites in 2017 are broken out by task type. A total of 39 percent of expenditures were cleanup related, of which five percent was for emergency response, 31 percent for site corrective action, and three percent for contaminated soil management. Ongoing monitoring costs comprised 39 percent of costs. In the future, monitoring will be broken out to differentiate between monitoring to help determine the cleanup remedy, and "monitored natural attenuation," which is an actual remedy when biodegradation, dilution, dispersion and other natural processes are adequate for bringing a site to closure. The other major expenditure type was "site investigation," which accounted for 20 percent of expenditures. A total of two percent of expenditures were for bottled water and drinking water treatment.