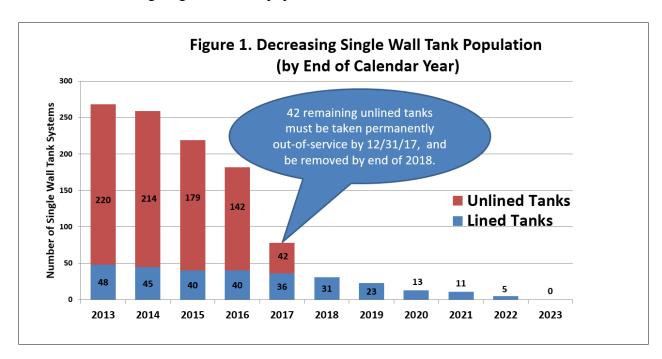

#### **Risks to Fund Solvency**

Motor Fuel Account and Single-Walled Combination Tanks. Single-walled motor-fuel underground storage tank (UST) systems are the most significant risk to the solvency of the motor fuel account. To help offset that risk, beginning on July 1, 2014, owners of single-walled tanks began paying a higher annual tank assessment fee and were subject to a higher deductible in the event of a release. Additionally, all unlined tanks were required to be permanently taken out-of-service or removed by Jan. 1, 2018. Any tanks taken out-of-service must be removed within one year of having been taken out-ofservice. Over the past year, the number of single-walled USTs (including both lined and unlined tanks) has been significantly reduced from 182 to 78 (as of 12/12/17). Single wall systems comprise approximately four percent of the current tank population. Of the 78 single-walled tanks, 42 are unlined tanks at 22 facilities. The remaining 36 lined systems are located at 11 facilities. A total of 100 unlined tanks were closed in 2017, and the remaining 42 tanks are being permanently taken out-of-service to comply with the Jan. 1, 2018 deadline, and will require removal sometime in 2018. Due to lined tanks having an added level of protection, they do not require removal until Jan. 1, 2018, or within ten years of the date the tank was lined, whichever is later. The last tanks to be lined were in 2013, therefore we expect the last lined tanks to be closed by the end of 2023; this date could be extended since lined tanks may have their life extended by 5 years if they pass an inspection at the end of the ten years. See graph below of the decreasing single-wall tank population.