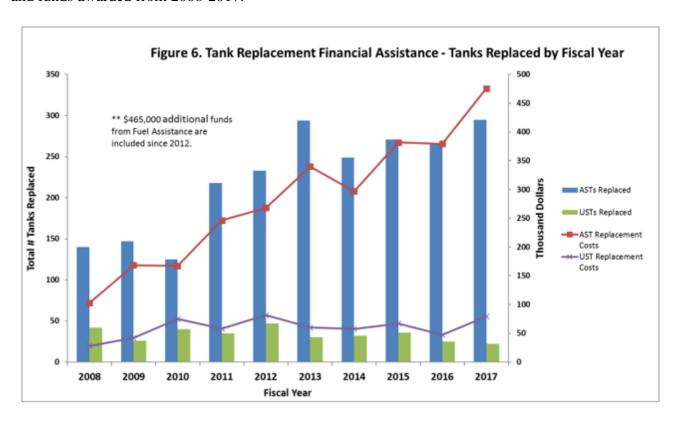

Total Grants for Residential Heating Fuel (USTs and ASTs). In total the PCF UST and AST financial assistance program has funded the removal, replacement and/or upgrade of 3,214 aging petroleum storage tanks; of this 2,525 ASTs have been replaced or upgraded with compliant tanks and 689 USTs have been removed. Figure 6 below depicts the annual fiscal year number of tanks removed and funds awarded from 2008-2017.