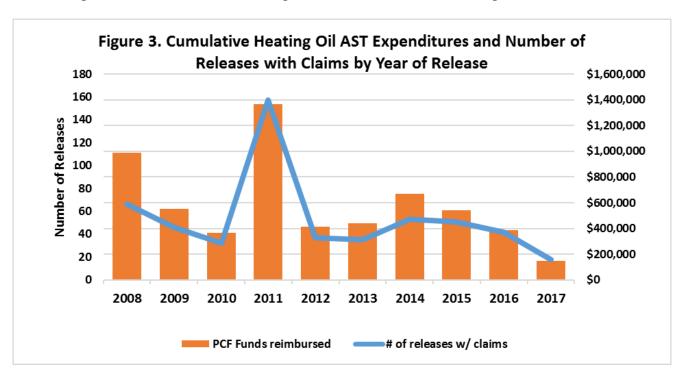

For example, 2012 and 2013 were milder winters with fewer than 40 claims each year (grey line), which resulted in lower total expenditures in both 2013 and 2014. Notably, 2014 was a colder winter and had a 47 percent increase in spills with claims, but those expenditures were not significantly felt until 2015. That colder winter had translated into increased fuel deliveries, spills, claims and cleanup costs from 2014 releases. Figure 3 presents data in a very different way, showing cumulative expenditures related solely to the releases from that same year. For example, the expenditures listed in 2014 on Figure 3 are only for releases that happened that year; many of those costs were not reimbursed until 2015 and 2016 as shown in Figure 2. A closer analysis showed that for most years approximately 80 percent of costs for a release were claimed and paid in the following two years. In 2014, the cold winter also resulted in increased revenue that helped keep the account balance positive (as discussed earlier) when coupled with fewer claims from the prior two winters, but claims for those 2014 releases began putting significant strain on the account balance in 2015 and 2016. Another example is Tropical Storm Irene. Most of those spills were cleaned up on an emergency basis and so a large portion of claims were paid in 2011, though in Figure 2 the expenditure carryover into 2012 is evident, particularly since 2012 had few new claims, i.e., 37.

Figure 3 below highlights another aspect to the vulnerability of the fund. In 2011, Tropical Storm Irene alone caused more than 90 AST releases costing the PCF more than \$800,000 in cleanup expenses. The legislature provided \$750,000 in funds to cover these costs. Without this additional income, the fund could not have absorbed these higher costs. Notably, 2017 was a record year for hurricanes and tropical storms and some models predict an increased risk of another Irene type even in Vermont. One measure taken to address this risk is that the revised AST Rules require all new indoor ASTs in flood hazard areas to meet requirements to prevent tanks floating and spilling their contents during a flood. Similar steps are recommended but not required for outdoor tanks in flood prone areas.