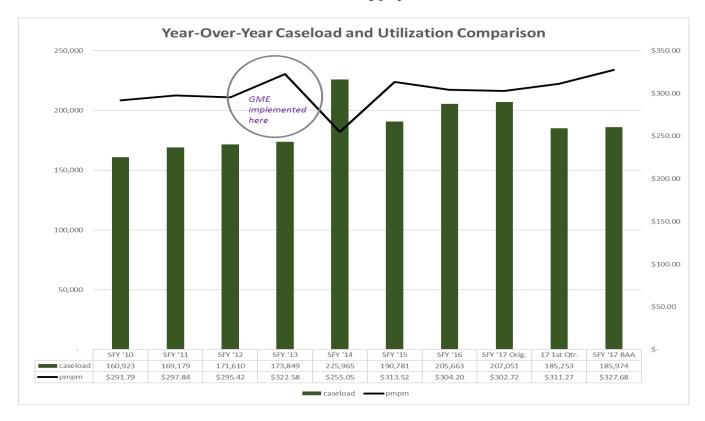

Please note: chart excludes individuals with Vermont Premium Insurance/Cost Sharing Reductions and the Healthy Vermonter's program.

As evidenced in the chart above, when caseload grows disproportionately the pmpm decreases; whereas when there is a decline in caseload the pmpm increases.