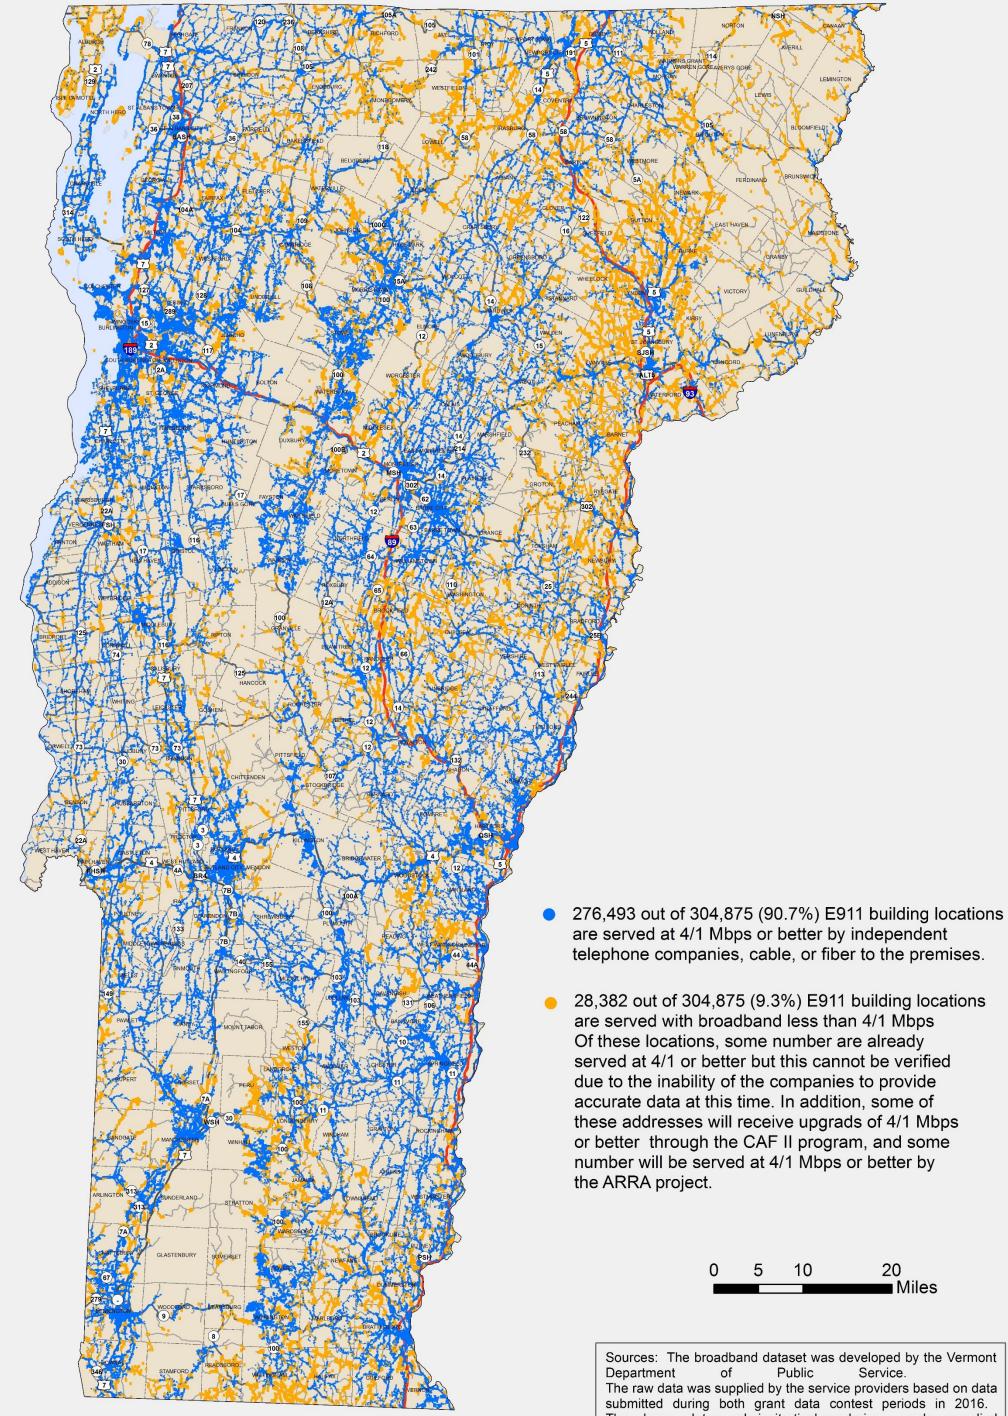

# Broadband Statistics Summary by County as of December 15, 2016

|            |      |                    | Served loca                    | ations are aff                            | irmatively re               | ported as se                           | rved by spec               | ific providers                     |             | I                      | Underserved loc                | ations are poter                          | ntially served at       | 4/1 by FairPoin                    | t                                              |                                                           |
|------------|------|--------------------|--------------------------------|-------------------------------------------|-----------------------------|----------------------------------------|----------------------------|------------------------------------|-------------|------------------------|--------------------------------|-------------------------------------------|-------------------------|------------------------------------|------------------------------------------------|-----------------------------------------------------------|
| County     | Town | Total<br>Buildings | Served<br>100/100<br>or Better | Percent<br>Served<br>100/100<br>or Better | Served<br>25/3 or<br>Better | Percent<br>Served<br>25/3 or<br>Better | Served<br>4/1 or<br>Better | Percent<br>Served 4/1<br>or Better | Underserved | Percent<br>Underserved | Underserved<br>in<br>VTEL_ARRA | Percent<br>Underserved<br>in VTEL<br>ARRA | Underserved<br>in CAFII | Percent<br>Underserved<br>in CAFII | Underserved<br>Not in VTEL<br>ARRA or<br>CAFII | Percent<br>Underserved<br>Not in VTEL<br>ARRA or<br>CAFII |
| ADDISON    |      | 17,669             | 1,471                          | 8.3%                                      | 9,540                       | 54.0%                                  | 16,578                     | 93.8%                              | 1,091       | 6.2%                   | 415                            | 2.3%                                      | 370                     | 2.1%                               | 520                                            | 2.9%                                                      |
| BENNINGTON |      | 20,788             | 116                            | 0.6%                                      | 16,839                      | 81.0%                                  | 19,170                     | 92.2%                              | 1,618       | 7.8%                   | 969                            | 4.7%                                      | 581                     | 2.8%                               | 559                                            | 2.7%                                                      |
| CALEDONIA  |      | 15,794             | 16                             | 0.1%                                      | 8,076                       | 51.1%                                  | 11,328                     | 71.7%                              | 4,466       | 28.3%                  | 3,027                          | 19.2%                                     | 2,450                   | 15.5%                              | 849                                            | 5.4%                                                      |
| CHITTENDEN |      | 56,918             | 12,257                         | 21.5%                                     | 53,041                      | 93.2%                                  | 55,750                     | 97.9%                              | 1,168       | 2.1%                   | 0                              | 0.0%                                      | 81                      | 0.1%                               | 1,087                                          | 1.9%                                                      |
| ESSEX      |      | 5,335              | 0                              | 0.0%                                      | 889                         | 16.7%                                  | 3,135                      | 58.8%                              | 2,200       | 41.2%                  | 2,103                          | 39.4%                                     | 1,405                   | 26.3%                              | 76                                             | 1.4%                                                      |
| FRANKLIN   |      | 22,106             | 295                            | 1.3%                                      | 14,950                      | 67.6%                                  | 19,952                     | 90.3%                              | 2,154       | 9.7%                   | 891                            | 4.0%                                      | 1,164                   | 5.3%                               | 803                                            | 3.6%                                                      |
| GRAND ISLE |      | 6,164              | 0                              | 0.0%                                      | 3,629                       | 58.9%                                  | 4,344                      | 70.5%                              | 1,820       | 29.5%                  | 0                              | 0.0%                                      | 1,091                   | 17.7%                              | 729                                            | 11.8%                                                     |
| LAMOILLE   |      | 12,616             | 0                              | 0.0%                                      | 6,380                       | 50.6%                                  | 11,290                     | 89.5%                              | 1,326       | 10.5%                  | 833                            | 6.6%                                      | 835                     | 6.6%                               | 298                                            | 2.4%                                                      |
| ORANGE     |      | 15,486             | 3,297                          | 21.3%                                     | 7,388                       | 47.7%                                  | 13,021                     | 84.1%                              | 2,465       | 15.9%                  | 935                            | 6.0%                                      | 1,395                   | 9.0%                               | 752                                            | 4.9%                                                      |
| ORLEANS    |      | 16,323             | 86                             | 0.5%                                      | 8,345                       | 51.1%                                  | 13,127                     | 80.4%                              | 3,196       | 19.6%                  | 2,461                          | 15.1%                                     | 1,531                   | 9.4%                               | 604                                            | 3.7%                                                      |
| RUTLAND    |      | 30,859             | 6,508                          | 21.1%                                     | 27,352                      | 88.6%                                  | 29,864                     | 96.8%                              | 995         | 3.2%                   | 360                            | 1.2%                                      | 219                     | 0.7%                               | 516                                            | 1.7%                                                      |
| WASHINGTON |      | 26,461             | 1,131                          | 4.3%                                      | 18,355                      | 69.4%                                  | 25,283                     | 95.5%                              | 1,178       | 4.5%                   | 374                            | 1.4%                                      | 378                     | 1.4%                               | 575                                            | 2.2%                                                      |
| WINDHAM    |      | 26,692             | 2,305                          | 8.6%                                      | 19,492                      | 73.0%                                  | 23,612                     | 88.5%                              | 3,080       | 11.5%                  | 1,744                          | 6.5%                                      | 1,482                   | 5.6%                               | 1,037                                          | 3.9%                                                      |
| WINDSOR    |      | 31,664             | 11,882                         | 37.5%                                     | 26,007                      | 82.1%                                  | 30,039                     | 94.9%                              | 1,625       | 5.1%                   | 1,134                          | 3.6%                                      | 734                     | 2.3%                               | 387                                            | 1.2%                                                      |
| TOTAL      |      | 304,875            | 39,364                         | 12.9%                                     | 220,283                     | 72.3%                                  | 276,493                    | 90.7%                              | 28,382      | 9.3%                   | 15,246                         | 5.0%                                      | 13,716                  | 4.5%                               | 8,792                                          | 2.9%                                                      |