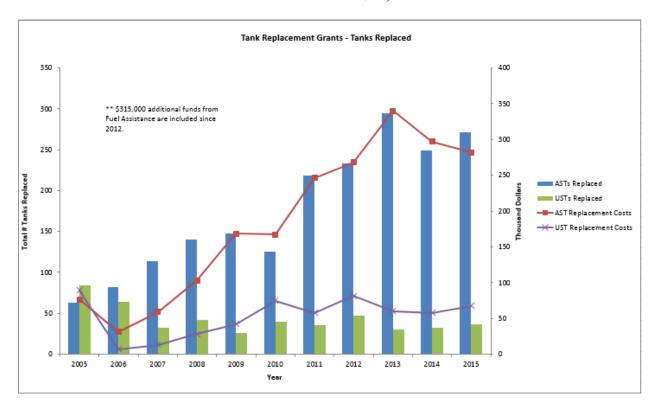

The home heating oil tank removal grants were implemented (for USTs in 1998 and AST in 2004) to encourage the repair or removal and replacement of non-compliant tanks before leaks and releases occur. The average cleanup cost for home heating USTs is \$15,470, and AST cleanup costs have averaged \$11,097. The committee believes these grants have been an excellent investment, as millions of dollars on cleanup costs have been avoided by removing these tanks before they leak. In total, 36 grants were approved in FY15 for the closure of residential heating oil USTs. Total reimbursement in FY15 for UST grants was \$67,168 which brings the total amount awarded for USTs since the program began to \$901,849. In addition, 271 grants were approved in FY15 for the replacement of residential heating oil ASTs. Total reimbursement in FY15 for AST grants was \$281,628 which brings the total amount awarded since the program began to \$1,681,536 in AST grant funds. In addition to these funds, the Vermont Fuel Assistance program provided an additional \$40,000 to be used for AST replacement at residential properties with low income homeowners. The current annual demand for the grant program is approximately \$450,000. The authorized budget of \$350,000 for FY15 has already been fully awarded. The committee recommends that \$50,000 in additional funds be appropriated to cover the current demand for the program. In total the UST and AST grant program has funded the removal, replacement and/or upgrade of 2,649 aging petroleum storage tanks. The figure below depicts the annual number of tanks removed and funds awarded from 2005-2015.