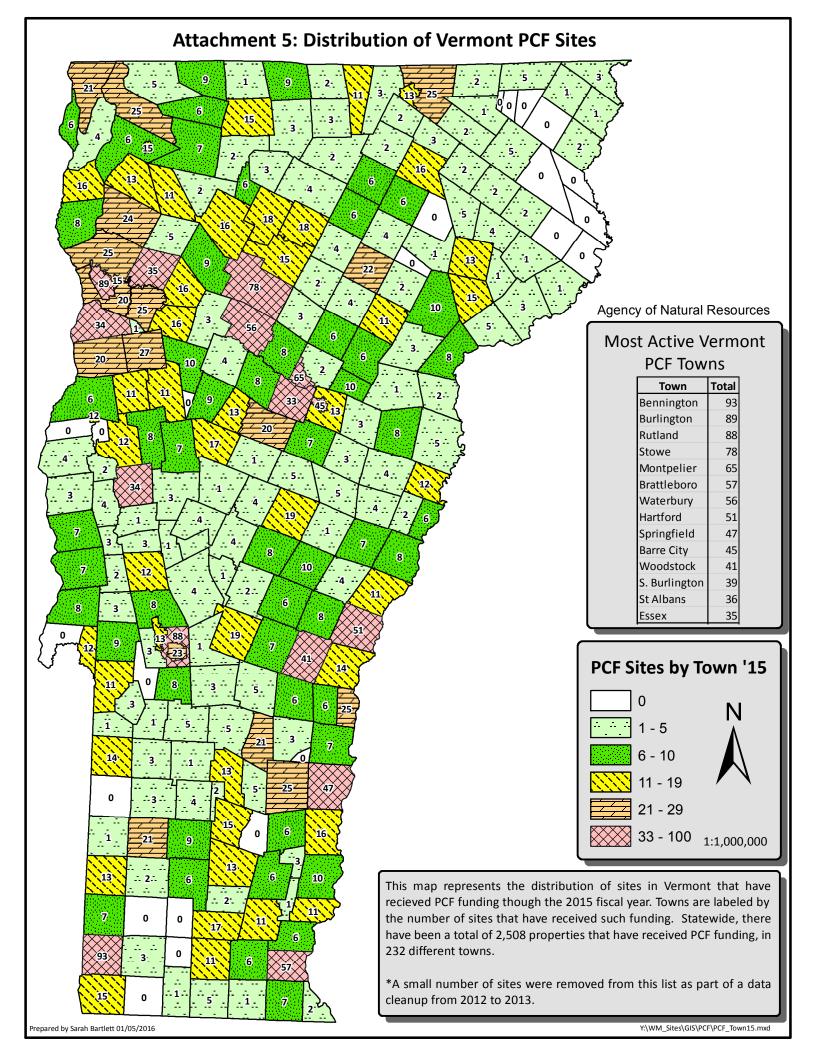

Disbursements for remediation represented a total of 2,508 different properties (Attachment 2 & 3), which includes sites where remediation occurred in prior years. The figure below provides a breakdown of the types of PCF reimbursement sites. These sites are located throughout Vermont in 232 different towns. Attachment 5 shows the distribution of these sites throughout the state.