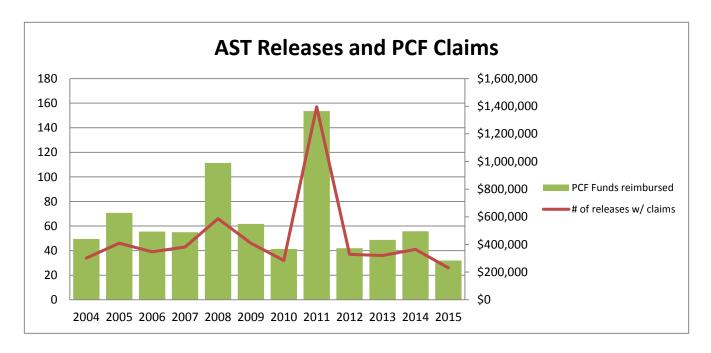

After modest numbers for AST releases and expenditures for 2012 and 2013 releases, there was an uptick in the number of releases in both 2014 and 2015. This translated into increased cleanup costs for 2014 releases. For 2015, the data is not final since additional claims are still being made, but we anticipate that overall 2015 data will be in line with 2012 and 2013. This is notable given heating oil demand, which was up over the last two winters, the coldest winters since 1994, whereas 2012 and 2013 were both mild winters. Looking longer term, we anticipate a decrease in both cost and number of releases given our efforts at prevention through both the AST residential grant program and the adoption of AST rules in 2011. As more and more tanks are upgraded to the new standards, fewer and fewer tank releases will occur. However, transition of old tanks to the new standards will remain a slower process until either more fuel distributors are proactive about red tagging substandard tanks or the agency's legislative authority is amended so red tagging substandard tanks may be required. The figure below also highlights the vulnerability of the fund. In 2011, Tropical Storm Irene caused more than 90 AST releases costing the PCF more than \$800,000 in cleanup expenses. The legislature provided \$750,000 in funds to cover these costs. Without this additional income the fund could not have absorbed these higher costs.