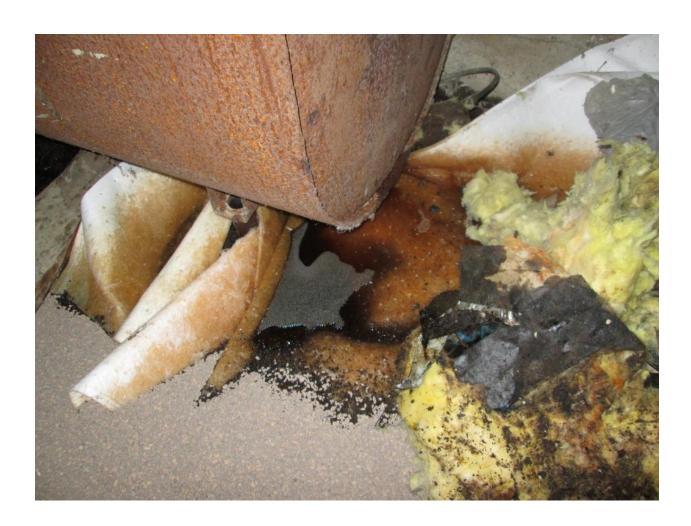

#### **Risks to Fund Solvency**

One of the biggest risks to the fund is the remaining population of single-walled underground storage tank systems. Beginning on July 1, 2014, owners of single-walled tanks began paying a higher annual tank assessment fee and would also be assessed a higher deductible in the event of a release. Over the past year, the number of single-walled USTs has been reduced from 254 to 225 (as of 11/6/15). This represents 11.6 percent of the current tank population. Of the 225 single-walled tanks, 175 are unlined. All unlined tanks must be closed by Jan. 1, 2018. We anticipate approximately 50 of these unlined tanks being closed in 2016. Due to lined tanks having an added level of protection, they do not require removal until Jan. 1, 2018, or by ten years from the date the tank was lined, whichever is later. The last tanks to be lined were in 2013, therefore we expect the last lined tanks to be closed by 2023. See graph below of the decreasing single-wall tank population. These tanks pose a greater risk of an undetected leak due to the lack of secondary containment, and can cause considerable harm in the environment.