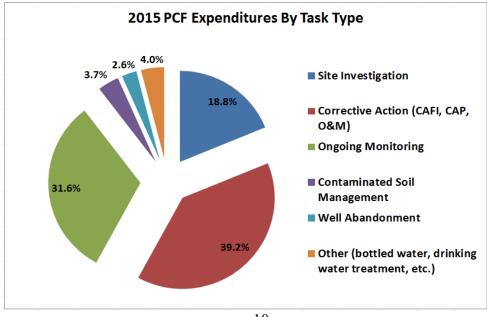

Expenditures from the PCF recently began to be tracked by the type of work performed and have been broken out by task type in the chart below. The majority of expenditures are for cleanup (39 percent). Although monitoring costs comprise a significant share, 32 percent, these will be further broken out in the future to differentiate between monitoring to help determine the cleanup remedy, and "monitored natural attenuation," which is an actual remedy when biodegradation, dilution, dispersion and other natural processes are adequate for bringing a site to closure. The other major expenditure type is "site investigation," which accounts for 19 percent of expenditures. Approximately 10 percent of expenditures are on other minor categories: soil management (four percent), well abandonment (three percent) bottled water and drinking water treatment (four percent).