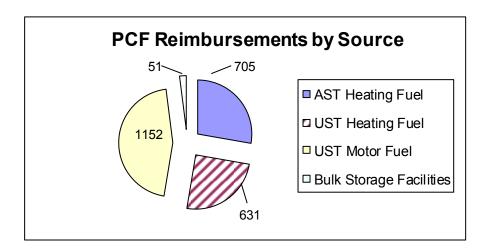

Disbursements for remediation represented a total of 2,508 different properties (Attachment 2 & 3), which includes sites where remediation occurred in prior years. The figure below provides a breakdown of the types of PCF reimbursement sites. These sites are located throughout Vermont in 232 different towns. Attachment 5 shows the distribution of these sites throughout the state.