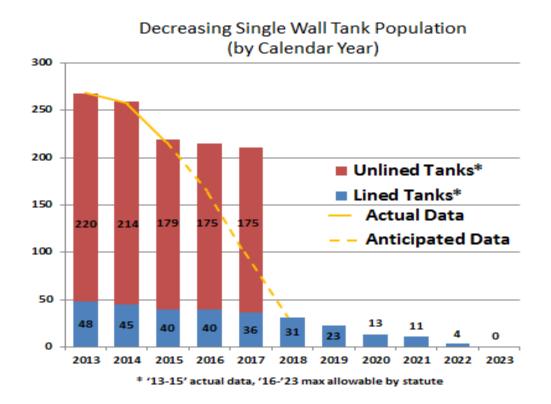

#### **Risks to Fund Solvency**

One of the biggest risks to the fund is the remaining population of single-walled underground storage tank systems. Beginning on July 1, 2014, owners of single-walled tanks began paying a higher annual tank assessment fee and would also be assessed a higher deductible in the event of a release. Over the past year, the number of single-walled USTs has been reduced from 254 to 225 (as of 11/6/15). This represents 11.6 percent of the current tank population. Of the 225 single-walled tanks, 175 are unlined. All unlined tanks must be closed by Jan. 1, 2018. We anticipate approximately 50 of these unlined tanks being closed in 2016. Due to lined tanks having an added level of protection, they do not require removal until Jan. 1, 2018, or by ten years from the date the tank was lined, whichever is later. The last tanks to be lined were in 2013, therefore we expect the last lined tanks to be closed by 2023. See graph below of the decreasing single-wall tank population. These tanks pose a greater risk of an undetected leak due to the lack of secondary containment, and can cause considerable harm in the environment.