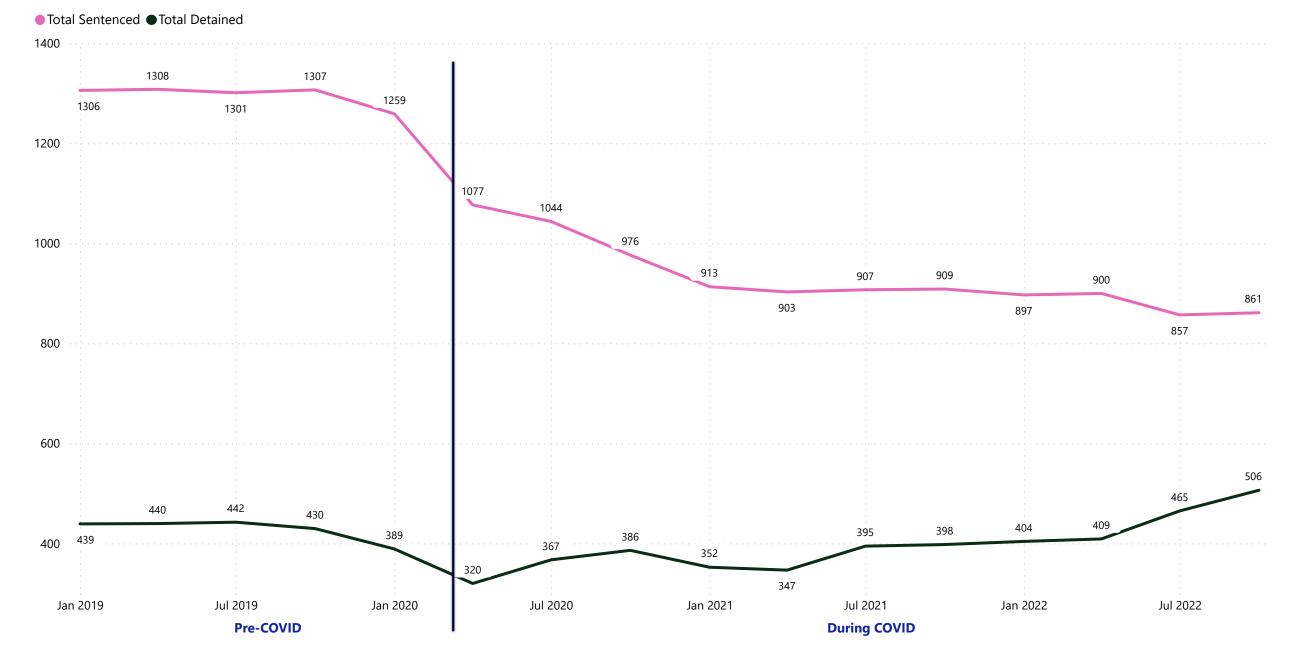

# Vermont Department of Corrections: Quarterly Sentenced Individuals and Detainee Averages 2019-2022

Total Sentenced = all individuals incarcerated by VTDOC who were sentenced for crime(s); Total Detained = all individuals incarcerated by VTDOC who are detained for crime(s).