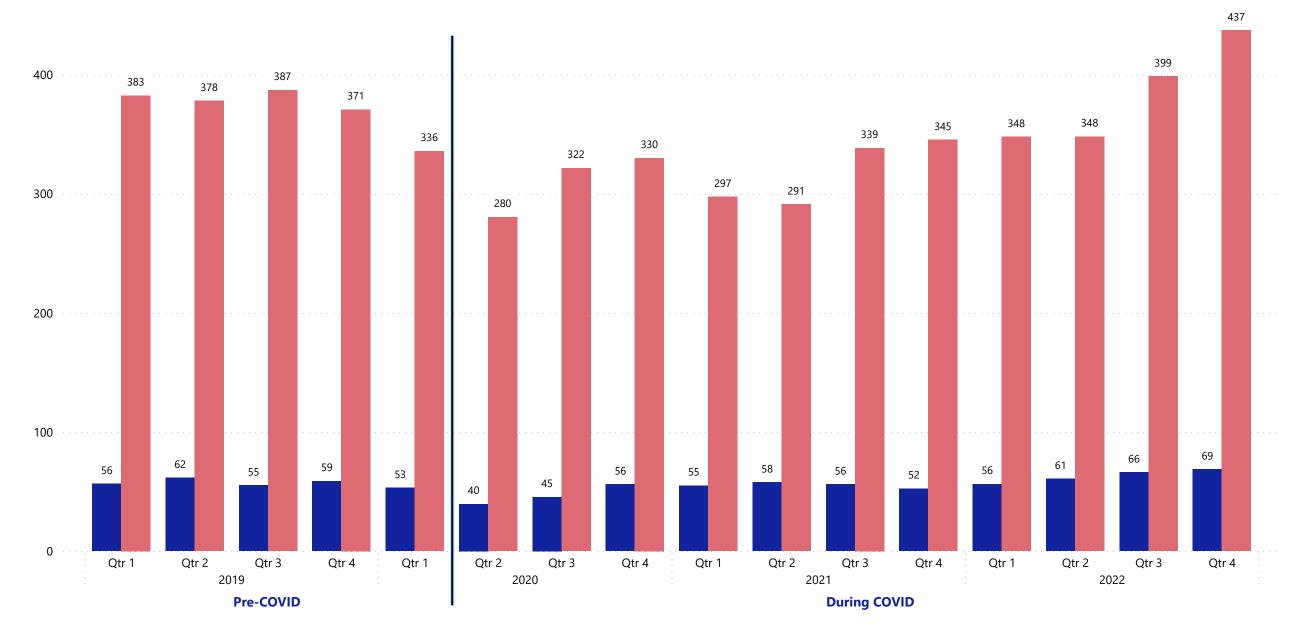

### Federal Holds State Detainers

Federal Holds = all detainees that are held for the US Marshals/federal prisons; State Detainers = all detainees held for the state of Vermont.