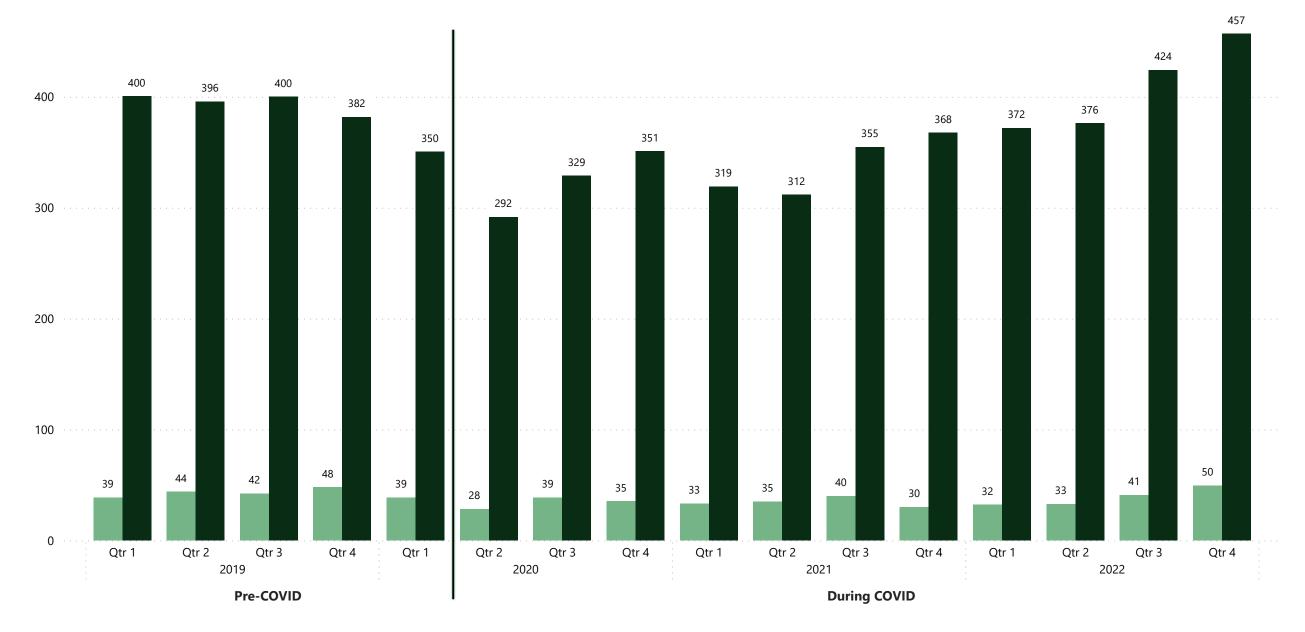

### ● Female Detainees ● Male Detainees

Female Detainees = all female federal holds and state detainers; Male Detainees = all male federal holds and state detainers