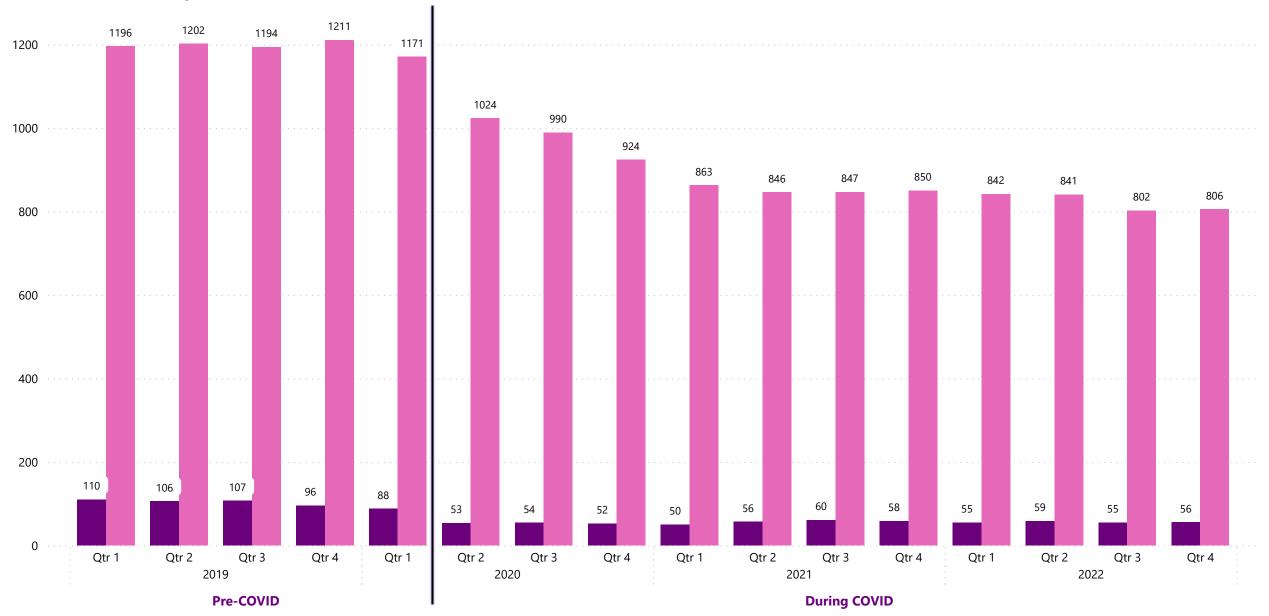

# Vermont Department of Corrections: Quarterly Sentenced Individuals Averages by Sex 2019-2022

• Female Sentenced • Average of Male Sentenced

Female Sentenced = all females with any sentenced status (can include those who also have detained or hold statuses); Male Sentenced = all males with any sentenced status (can include those who also have detained or hold statuses)