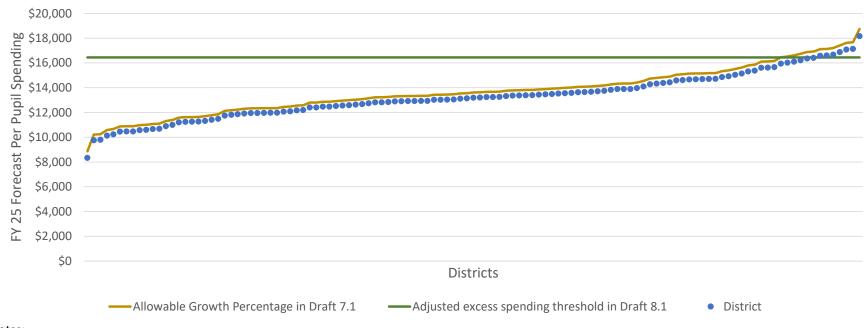

## Per Pupil Spending Forecast in FY25 and Allowable Growth Percentage in Draft 7.1 of Yield Bill and Adjusted Excess Spending Threshold in Draft 8.1

## Notes:

1) In the different iterations, all spending above the orange/green line would be considered "excess spending" for the purposes of calculating tax rates 2) The adjusted excess spending threshold has been calculated according to draft 8.1 of the bill