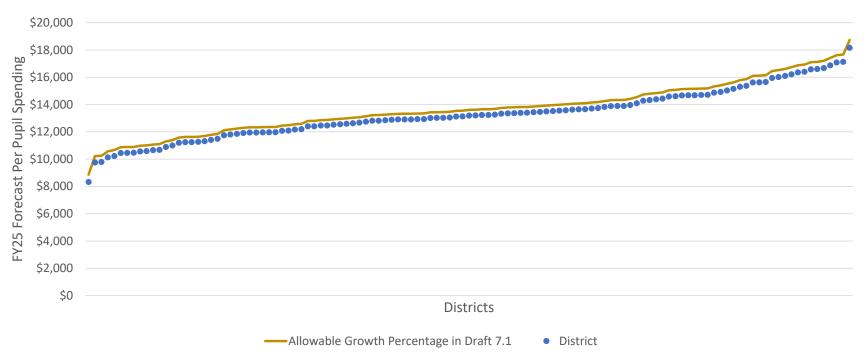

## Per Pupil Spending Forecast in FY25 and Allowable Growth Percentage in Draft 7.1 of Yield Bill

## Note:

- 1) All spending above the orange line would be considered "excess spending" for the purposes of calculating tax rates
- 2) The Allowable Growth Percentage was calculated according to the language of draft 7.1 of the yield bill